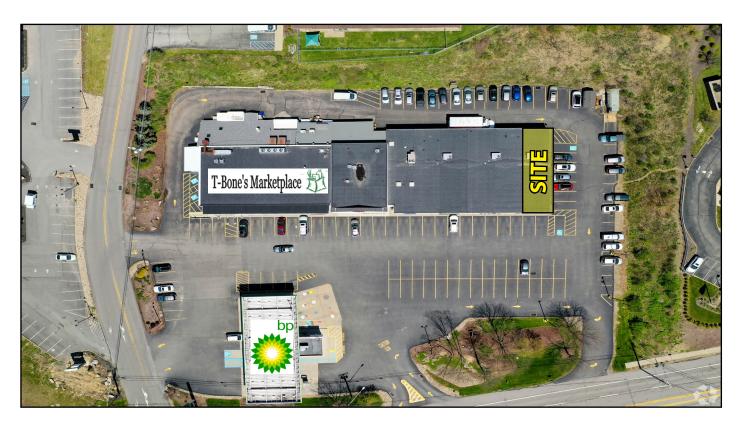

## **100 VIP Drive (T-Bones Plaza)**

Wexford, PA 15090

#### **Available Premises**

2,040 SF (former NexTier Bank)

### Tenants

| 108 | AVAILABLE            | 2,040 SI |
|-----|----------------------|----------|
| 107 | Kumon                | 2,040 SF |
| 106 | Shepherds            | 1,970 SF |
| 105 | Finn Chiropractic    | 1,870 SF |
| 104 | Owl Cleaners         | 1,600 SF |
| 103 | Frames & More        | 402 SF   |
| 102 | State Farm Insurance | 588 SF   |
|     |                      |          |