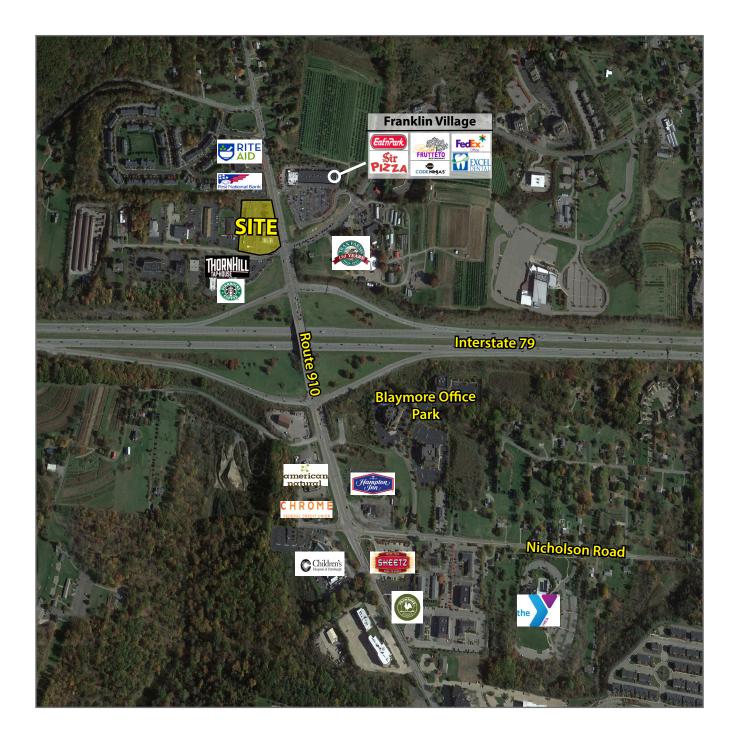

## **100 VIP Drive (T-Bones Plaza)**

Wexford, PA 15090

### **Property Highlights**

- This site offers great visibility and easy access directly off the Wexford exit of I-79 at a lighted intersection
- Join other great retailers including T-Bones Marketplace, State Farm Insurance, Frames & More, Owl Cleaners, Finn Chiropractic and many others
- Located directly across from Franklin Village and Soergel Orchards

#### **AVERAGE DAILY TRAFFIC**

I-79 @ Wexford Bayne Road 25,971

| DEMOGRAPHICS   |           |           |           |  |
|----------------|-----------|-----------|-----------|--|
|                | 1-MILE    | 3-MILES   | 5-MILES   |  |
| Population     | 4,036     | 28,994    | 74,959    |  |
| Avg. HH Income | \$149,830 | \$159,381 | \$149,306 |  |