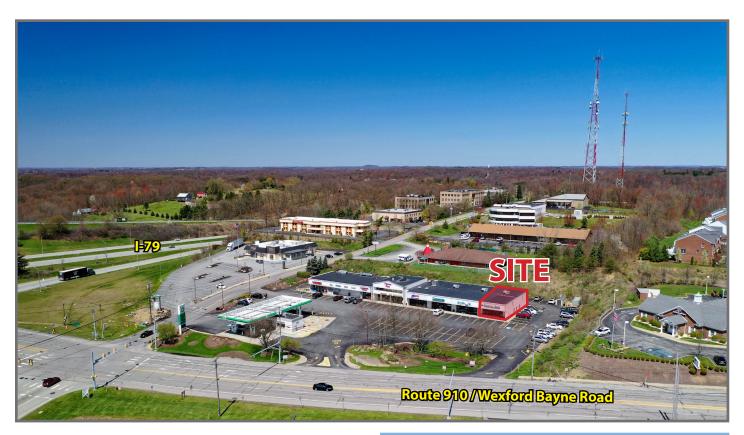

## **100 VIP Drive (T-Bones Plaza)**

Wexford, PA 15090

### **Property Highlights**

- This site offers great visibility and easy access directly off the Wexford exit of I-79 at a lighted intersection
- Join other great retailers including T-Bones Marketplace, State Farm Insurance, Frames & More, Owl Cleaners, Finn Chiropractic and many others
- Located directly across from Franklin Village and Soergel Orchards

#### **AVERAGE DAILY TRAFFIC**

I-79 @ Wexford Bayne Road 25,971

| DEMOGRAPHICS   |           |           |           |  |
|----------------|-----------|-----------|-----------|--|
|                | 1-MILE    | 3-MILES   | 5-MILES   |  |
| Population     | 4,036     | 28,994    | 74,959    |  |
| Avg. HH Income | \$149,830 | \$159,381 | \$149,306 |  |