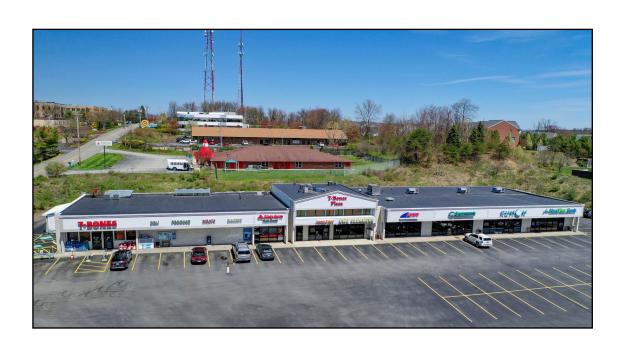

## **100 VIP Drive (T-Bones Plaza)**

Wexford, PA 15090

### **Property Highlights**

- This site offers great visibility and easy access directly off the Wexford exit of I-79 at a lighted intersection
- Join other great retailers including T-Bones Marketplace, State Farm Insurance, Frames & More, Owl Cleaners, Finn Chiropractic and many others
- Located directly across from Franklin Village and Soergel Orchards

### Tenants

| 108 | AVAILABLE            | 2,040 SI |
|-----|----------------------|----------|
| 107 | Kumon                | 2,040 SF |
| 106 | Shepherds            | 1,970 SF |
| 105 | Finn Chiropractic    | 1,870 SF |
| 104 | Owl Cleaners         | 1,600 SF |
| 103 | Frames & More        | 402 SF   |
| 102 | State Farm Insurance | 588 SF   |
|     |                      |          |