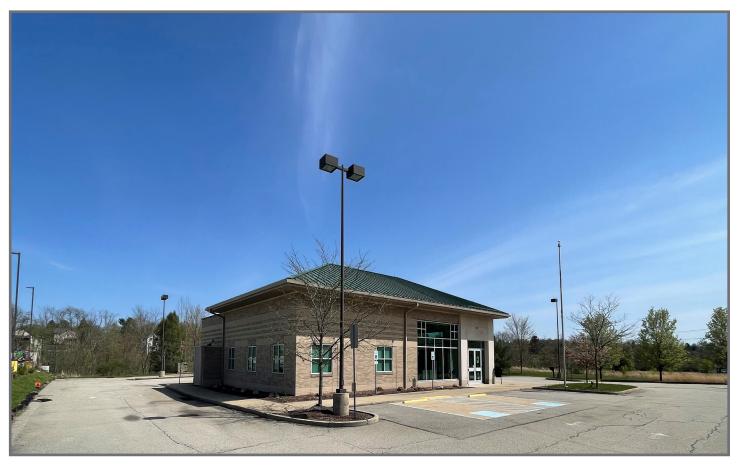

## Property **Highlights**

- High traffic location with great exposure and visibility along Harrison City Export Road
- Thirty-six (36) on-site parking spaces plus four (4) drive thru
  lanes
- Ideal uses include retail, medical and specialty office
- Potential to convert to direct lease with strong credit user