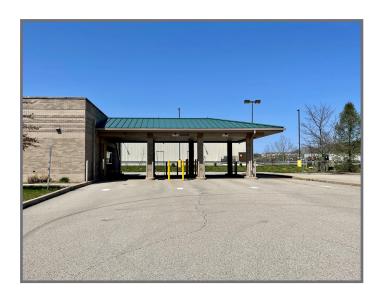

#### **AVERAGE DAILY TRAFFIC**

8,025 Vehicles Daily - Harrison City Export Road

## Property **Highlights**

- High traffic location with great exposure and visibility along Harrison City Export Road
- Thirty-six (36) on-site parking spaces plus four (4) drive thru
  lanes
- Ideal uses include retail, medical and specialty office
- Potential to convert to direct lease with strong credit user