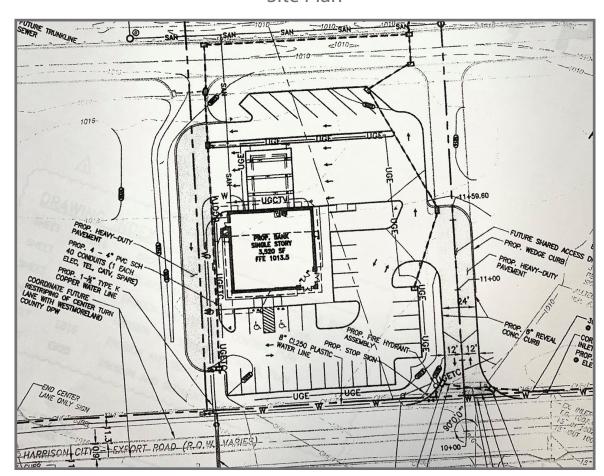

hange without notice. Oxford Realty Services, Inc., an independent real estate services company.



# **FOR SUBLEASE**

Real Estate Brokerage Services

Office | Industrial | Retail | Investing | Consulting

## **1066 Harrison City Export Road**

Jeannette, PA 15644



### **Ground Lease Premises**

- 60,893 SF Property Size (1.398 Acres)
- 6,201 SF Building

#### Sublease Term

• Through December 31, 2036

### Sublease Rate

Negotiable

## Property **Highlights**

- High traffic location with great exposure and visibility along Harrison City Export Road
- Thirty-six (36) on-site parking spaces plus four (4) drive thru
  lanes
- Ideal uses include retail, medical and specialty office
- Potential to convert to direct lease with strong credit user

www.oxfordrealtyservices.com

## Site Plan



Floor Plan