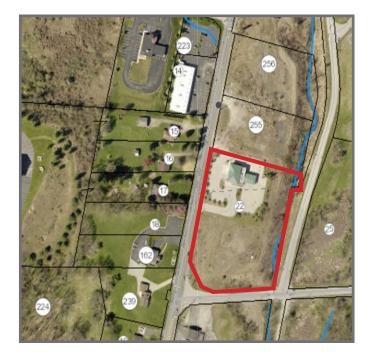

### **Ground Lease Premises**

- 60,893 SF Property Size (1.398 Acres)
- 6,201 SF Building