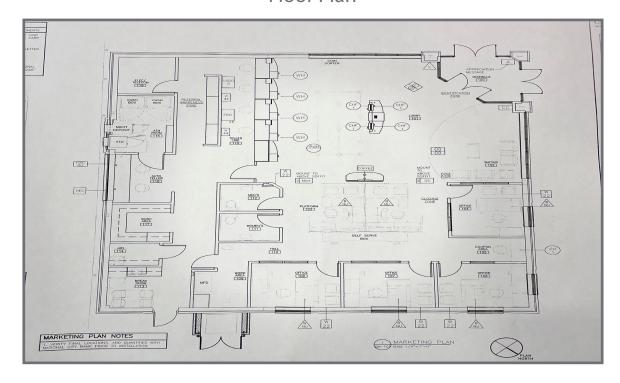

## Site Plan

Floor Plan

### **Ground Lease Premises**

- 60,893 SF Property Size (1.398 Acres)
- 6,201 SF Building