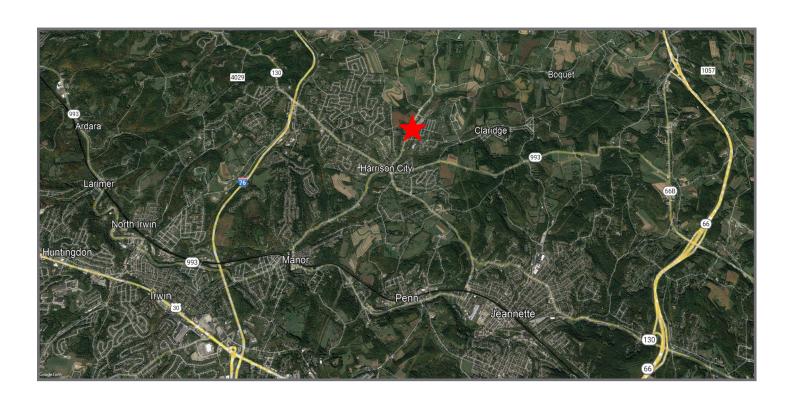

## **1066 Harrison City Export Road**

Jeannette, PA 15644

#### **AVERAGE DAILY TRAFFIC**

8,025 Vehicles Daily - Harrison City Export Road