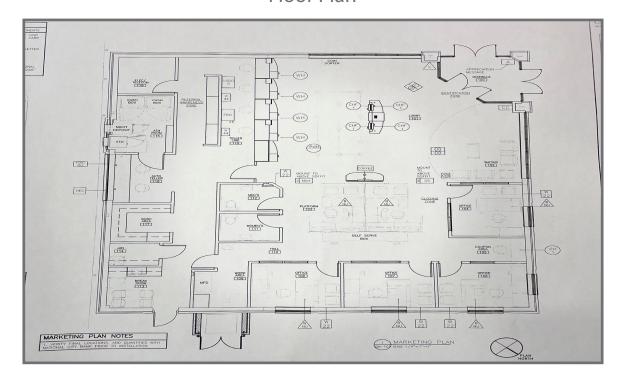

vices, Inc., an independent real estate services company.

# OXFORD REALTY SERVICES, INC.

# **FOR SUBLEASE**

Real Estate Brokerage Services

Office | Industrial | Retail | Investing | Consulting

# **1066 Harrison City Export Road**

Jeannette, PA 15644



### **Ground Lease Premises**

- 60,893 SF Property Size (1.398 Acres)
- 6,201 SF Building

### Sublease Term

• Through December 31, 2036

### Sublease Rate

Negotiable

## Property **Highlights**

- High traffic location with great exposure and visibility along Harrison City Export Road
- Thirty-six (36) on-site parking spaces plus four (4) drive thru lanes
- Ideal uses include retail, medical and specialty office
- Potential to convert to direct lease with strong credit user

www.oxfordrealtyservices.com

# Site Plan



Floor Plan