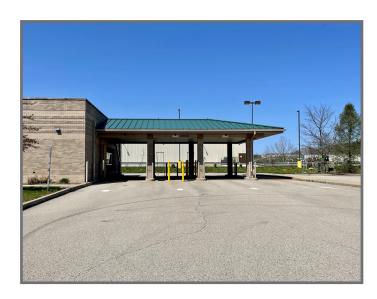

# **1066 Harrison City Export Road**

Jeannette, PA 15644

## Property **Highlights**

- High traffic location with great exposure and visibility along Harrison City Export Road
- Thirty-six (36) on-site parking spaces plus four (4) drive thru lanes
- Ideal uses include retail, medical and specialty office
- Potential to convert to direct lease with strong credit user