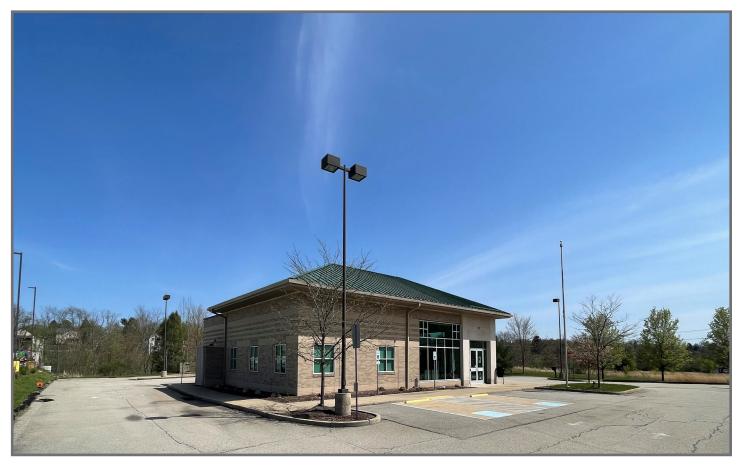

# **1066 Harrison City Export Road**

Jeannette, PA 15644

## Property **Highlights**

- High traffic location with great exposure and visibility along Harrison City Export Road
- Thirty-six (36) on-site parking spaces plus four (4) drive thru lanes
- Ideal uses include retail, medical and specialty office
- Potential to convert to direct lease with strong credit user