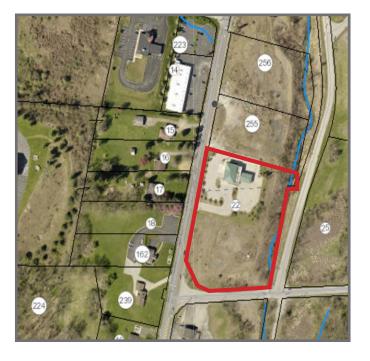

### **Ground Lease Premises**

- 60,893 SF Property Size (1.398 Acres)
- 6,201 SF Building

# Site Plan

Floor Plan