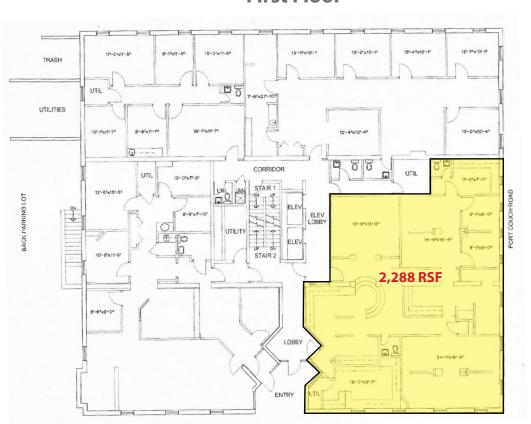

nge without notice. Oxford Realty Services, Inc., an independent real estate services company.



## **FOR LEASE**

Real Estate Brokerage Services

Office | Industrial | Retail | Investing | Consulting

## 110 Fort Couch Road

Bethel Park, PA 15102



## Available **Premises**Ground Floor

- 750 RSF Up to 2,004 RSF
- 600 RSF Up to 1,850 RSF

#### **First Floor**

• 2,288 RSF

#### **Third Floor**

- 714 RSF Up to 1,872 RSF
- 1,702 RSF

### **Property Highlights**

- Premier location across from South Hills Village Mall offering all of the amenities of shopping, banking, restaurants and other retail
- Class "B" office building with many upgrades
- Excellent access and visibility
- Free and abundant parking
- Monument signage opportunity
- Attractive full-service rates

### **First Floor**











## **Ground Floor**



### **Third Floor**