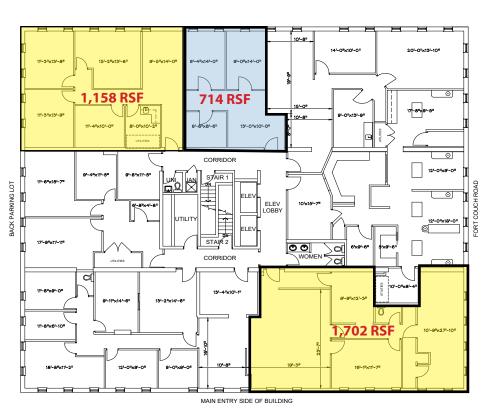

#### **Third Floor**

- 714 RSF Up to 1,872 RSF
- 1,702 RSF

### **Third Floor**