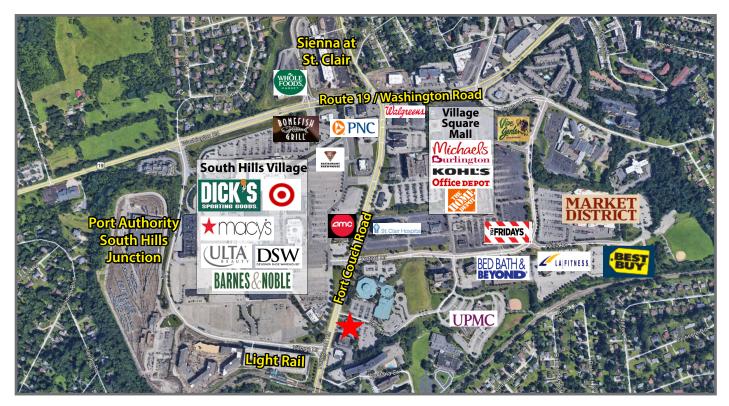

### **Property Highlights**

- Premier location across from South Hills Village Mall offering all of the amenities of shopping, banking, restaurants and other retail
- Class "B" office building with many upgrades
- Excellent access and visibility
- Free and abundant parking
- Monument signage opportunity
- Attractive full-service rates