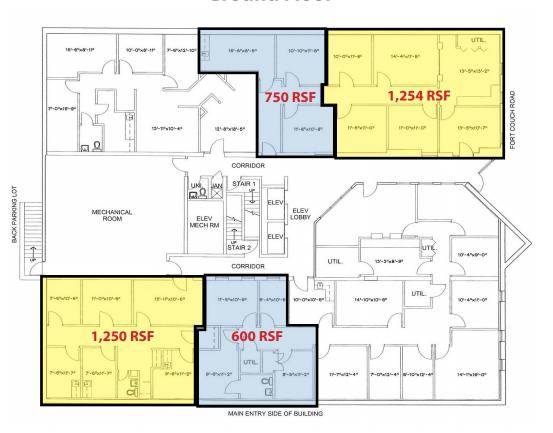

## Available **Premises**Ground Floor

- 750 RSF Up to 2,004 RSF
- 600 RSF Up to 1,850 RSF

## **Ground Floor**