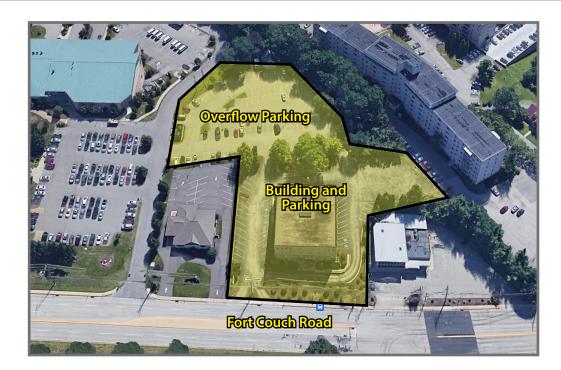

## 110 Fort Couch Road

Bethel Park, PA 15102

### **Property Highlights**

- Premier location across from South Hills Village Mall offering all of the amenities of shopping, banking, restaurants and other retail
- Class "B" office building with many upgrades
- Excellent access and visibility
- Free and abundant parking
- Monument signage opportunity
- Attractive full-service rates