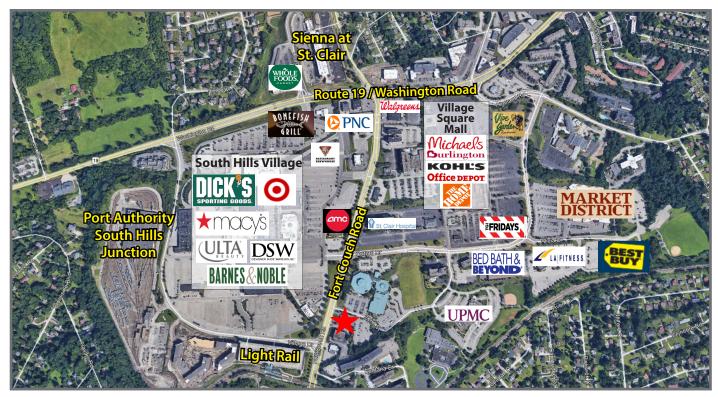

# 110 Fort Couch Road

Pittsburgh, PA 15241

## **Property Highlights**

- Premier location across from South Hills Village Mall offering all of the amenities of shopping, banking, restaurants and other retail
- Class "B" office building with many upgrades
- · Excellent access and visibility
- Free and abundant parking
- · Monument signage opportunity
- Attractive full-service rates