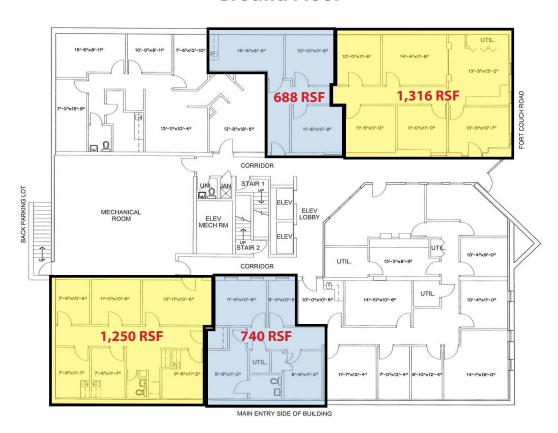

#### **Ground Floor**

- 688 RSF Up to 2,004 RSF
- 740 RSF Up to 1,990 RSF

## **Ground Floor**