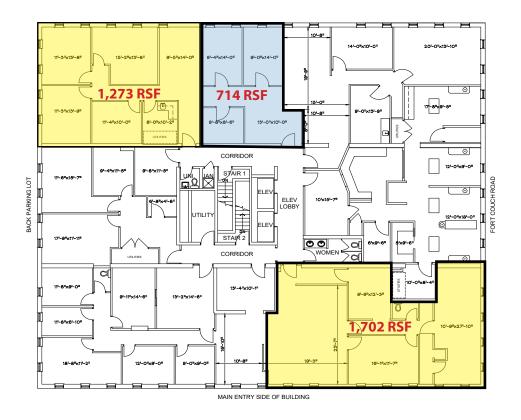

#### **Third Floor**

- 714 RSF Up to 1,987 RSF
- 1,702 RSF

## **Third Floor**

For more information please contact: