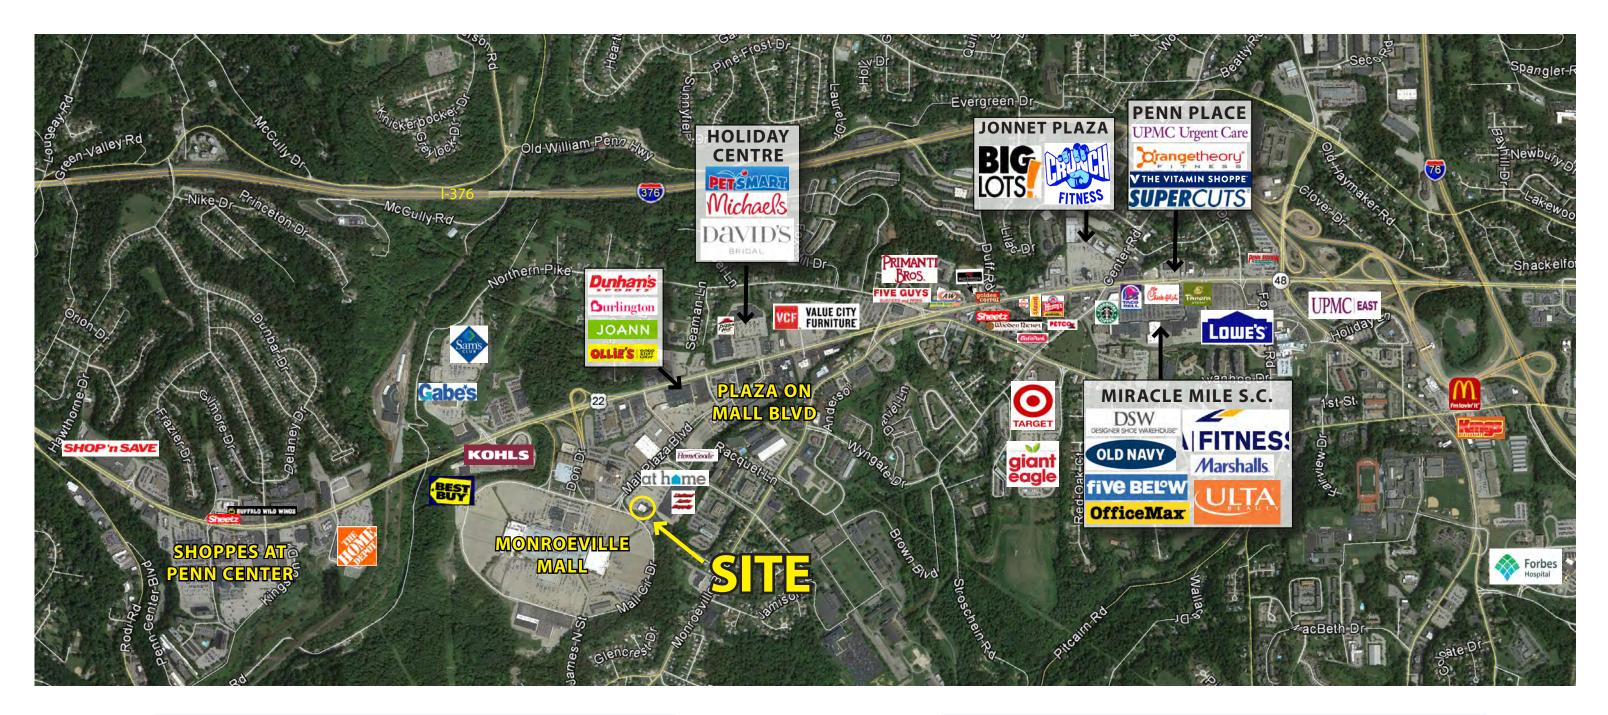

## Monroeville Retail Trade Area

| AVERAGE DAILY TRAFFIC        |
|------------------------------|
| William Penn Highway24,772   |
| Monroeville Boulevard 21,700 |
| Mall Boulevard 10,683        |