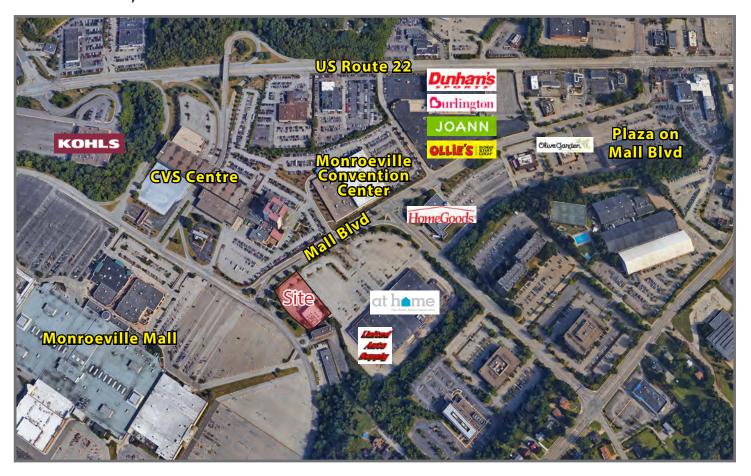

### **Property Highlights**

- Property is available as either a lease or Landlord will consider a build-to-suit
- considered
- Potential attractive uses include restaurant, medical, and high exposure service related businesses
- Neighboring restaurants include Olive Garden, Red Robin, Patron Mexican Grill and Taipei Tokyo

# **AVAILABLE**

Office | Industrial | Retail | Investing | Consulting

• Available parking consists of approximately 200 spaces and many building repositioning schemes can be

Located in the heart of the Monroeville retail trade area and adjacent to At Home and United Auto Supply -