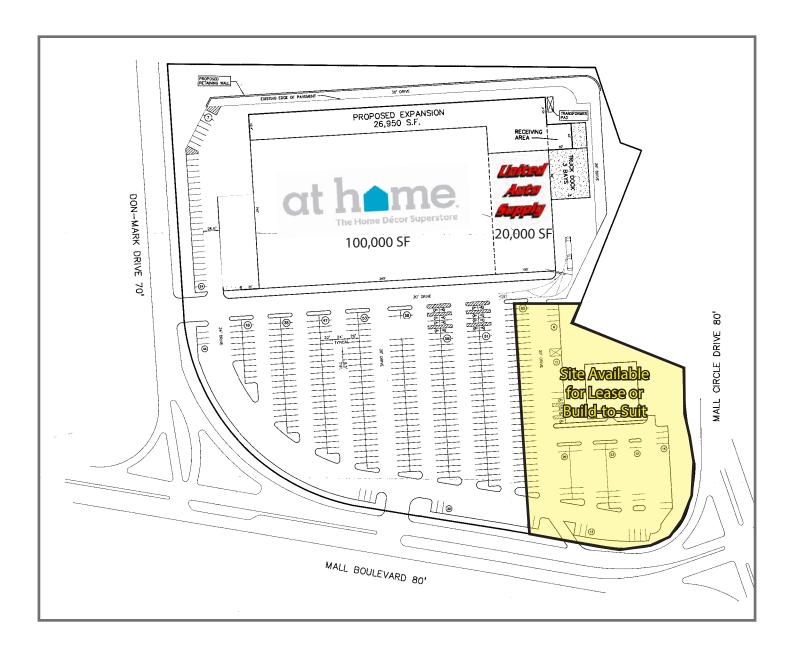

# **Ground Lease or Build-to-Suit 122 Mall Boulevard** Monroeville, PA 15146

Available Premises

Approximately 1.09 Acres

7,608 SF Existing Building - Building can be retrofitted or demolished and redeveloped

### **Property Highlights**

- Property is available as either a lease or Landlord will consider a build-to-suit
- considered
- Potential attractive uses include restaurant, medical, and high exposure service related businesses
- Neighboring restaurants include Olive Garden, Red Robin, Patron Mexican Grill and Taipei Tokyo

# **AVAILABLE**

Office | Industrial | Retail | Investing | Consulting

• Available parking consists of approximately 200 spaces and many building repositioning schemes can be

Located in the heart of the Monroeville retail trade area and adjacent to At Home and United Auto Supply -