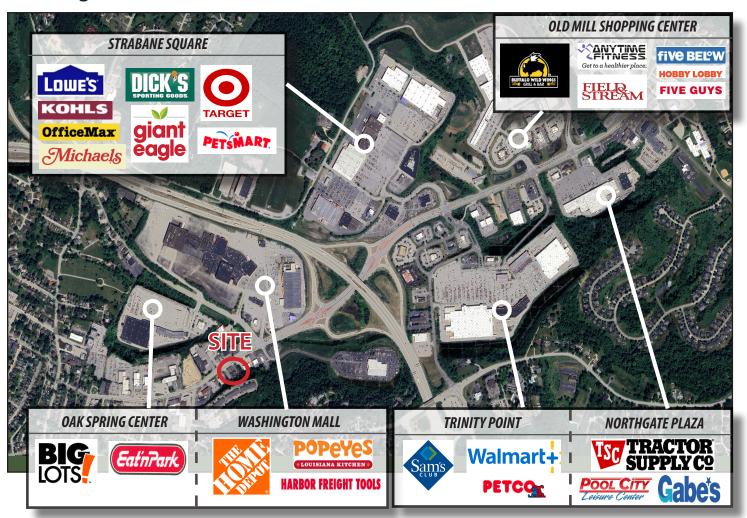

## **Property Highlights**

- Ideally located on Murtland Avenue (Route 19), just off the I-70/I-79 interchange in Washington, PA
- Approximately 50 parking spaces
- Potential drive-thru capabilities
- In close proximity to Washington Mall, Oak Spring Center, Trinity Point, Strabane Square, Northgate Plaza and Old Mill Shopping Center