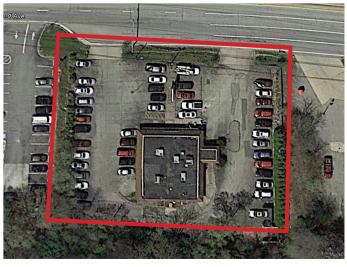

### **Available Premises**

Pad Site with 3,100 SF Building (approximately 50'x 62') and a Land Area of approximately 32,000 SF

## **Property Highlights**

- Ideally located on Murtland Avenue (Route 19), just off the I-70/I-79 interchange in Washington, PA
- Approximately 50 parking spaces
- Potential drive-thru capabilities
- In close proximity to Washington Mall, Oak Spring Center, Trinity Point, Strabane Square, Northgate Plaza and Old Mill Shopping Center