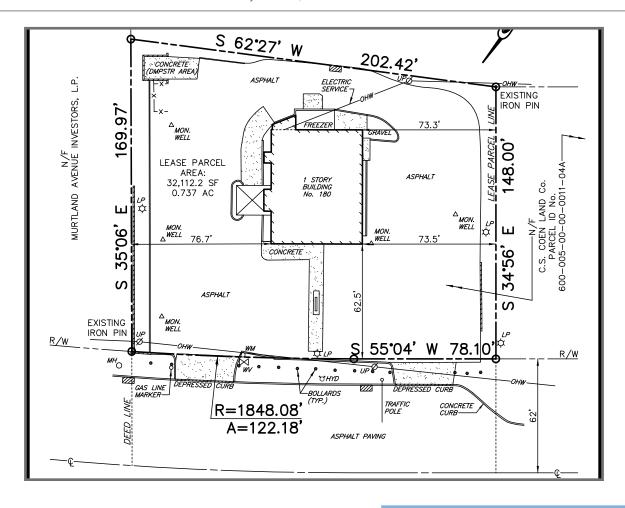

### **Available Premises**

Pad Site with 3,100 SF Building (approximately 50'x 62') and a Land Area of approximately 32,000 SF