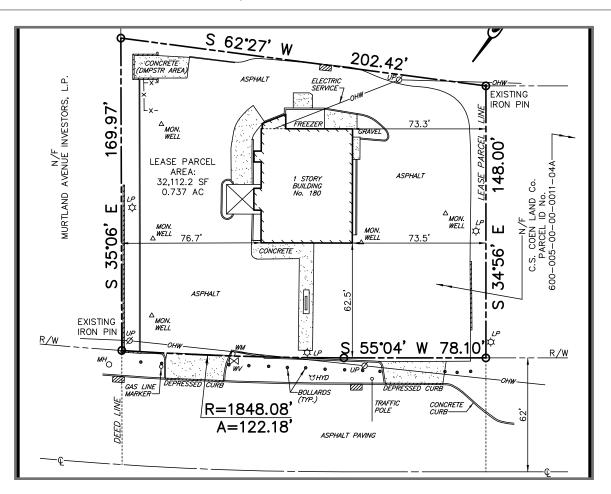

### Available **Premises**

Pad Site with 3,100 SF Building (approximately 50' x 62') and a Land Area of approximately 32,000 SF