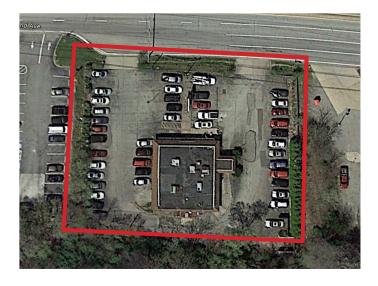

### Available **Premises**

Pad Site with 3,100 SF Building (approximately 50' x 62') and a Land Area of approximately 32,000 SF

### Property Highlights

- Ideally located on Murtland Avenue (Route 19), just off the I-70/I-79 interchange in Washington, PA
- Approximately 50 parking spaces
- Potential drive-thru capabilities
- In close proximity to Washington Mall, Oak Spring Center, Trinity Point, Strabane Square, Northgate Plaza and Old Mill Shopping Center