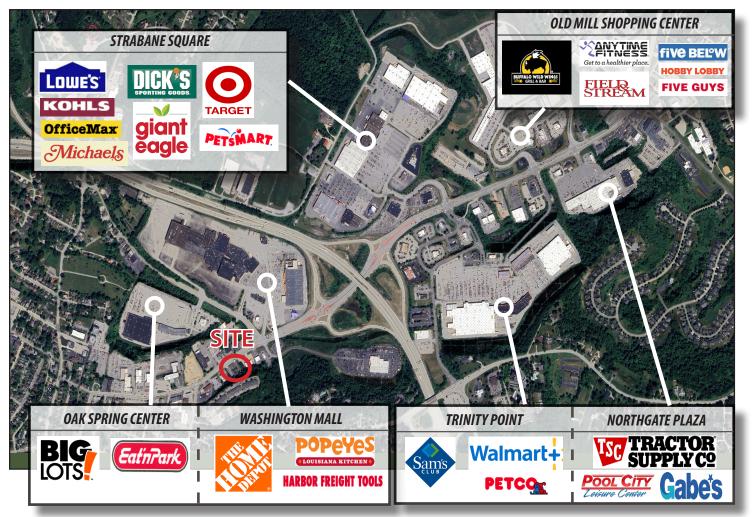

### Property Highlights

- Ideally located on Murtland Avenue (Route 19), just off the I-70/I-79 interchange in Washington, PA
- Approximately 50 parking spaces
- Potential drive-thru capabilities
- In close proximity to Washington Mall, Oak Spring Center, Trinity Point, Strabane Square, Northgate Plaza and Old Mill Shopping Center