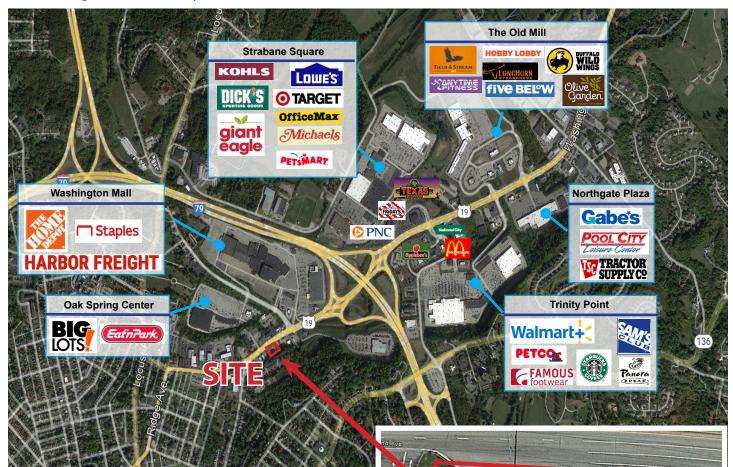

#### **Property Highlights**

- Ideally located on Murtland Avenue (Route 19), just off the I-70/I-79 interchange in Washington, PA
- Approximately 50 parking spaces
- Potential drive-thru capabilities
- In close proximity to Washington Mall, Trinity Point, Strabane Square, Northgate Plaza and The Foundry at South Strabane