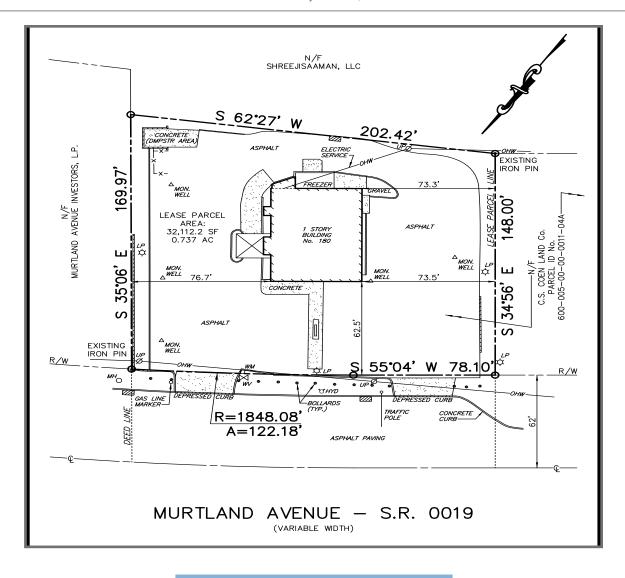

#### Available

Pad site with a building area of 3,100 sq. ft. (approximately 50' x 62') and a Land Area of approximately 32,000 sq. ft.