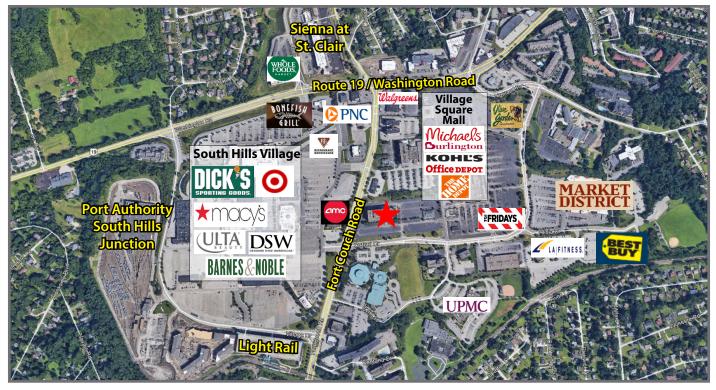

### Property Highlights

- Class "A" office building
- High end finishes throughout
- Banded glass providing ample light throughout
- On-site property management
- Monument signage opportunity
- Second generation medical space opportunities
- Excellent access and visibility, just steps from the South Hills Village and Village Square in the heart of the South Hills marketplace
- Many capital improvements scheduled for 2023

#### **AVERAGE DAILY TRAFFIC**

Fort Couch Road @ Oxford Drive

25,446

For more information please contact:

Jeffrey A. Deitrick, SIOR Executive Vice President

**Oxford Realty Services, Inc.** 412.261.0200, ext 3473 jdeitrick@oxfordrealtyservices.com Spencer L. Baker Associate Oxford Realty Services, Inc.