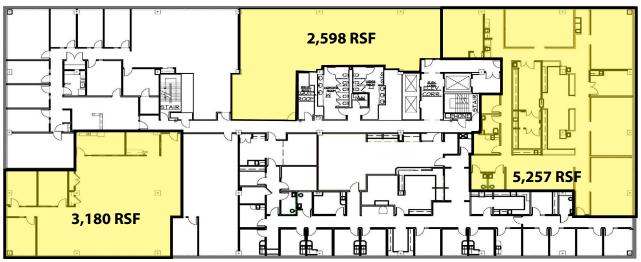

## **FOR LEASE**

Real Estate Brokerage Services

Office | Industrial | Retail | Investing | Consulting

# 2000 Oxford Drive

Bethel Park, PA 15102



### Available **Premises** 4th Floor

• 698 RSF up to 3,868 RSF

#### **5th Floor**

- 2,598 RSF
- 3,180 RSF
- 5,257 RSF

#### **6th Floor**

• 4,024 RSF

### Property Highlights

- Class "A" office building
- High end finishes throughout
- Banded glass providing ample light throughout
- On-site property management
- Monument signage opportunity
- Second generation medical space opportunities
- Excellent access and visibility, just steps from the South Hills Village and Village Square in the heart of the South Hills marketplace
- Many capital improvements scheduled for 2023



**5th Floor** 



**6th Floor** 



Although all information furnished regarding property for sale, rental or financing is from sources deemed reliable, such information has not been verified, and no express representation is made nor is any to be implied as to the accuracy thereof, and it is submitted subject to errors, omissions, change of price, rental or other conditions, prior sale, lease or financing, or withdrawal without notice. Rental terms and all dimensions are approximate and specifications are subject to change without notice. Oxford Realty Services, Inc., an independent real estate services company.





#### **AVERAGE DAILY TRAFFIC**

Fort Couch Road @ Oxford Drive

25,446

For more information please contact:

Jeffrey A. Deitrick, SIOR Executive Vice President

**Oxford Realty Services, In