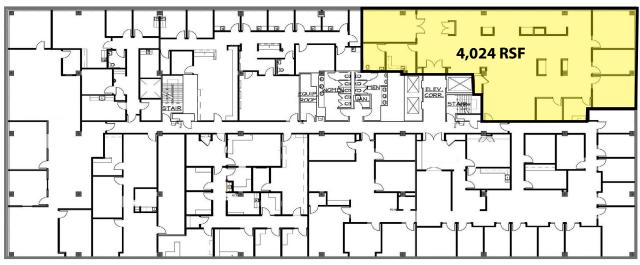

## **FOR LEASE**

Real Estate Brokerage Services

Office | Industrial | Retail | Investing | Consulting

# 2000 Oxford Drive

Bethel Park, PA 15102



### Available **Premises** 4th Floor

• 698 RSF up to 3,868 RSF

#### **5th Floor**

- 2,598 RSF
- 3,180 RSF
- 5,257 RSF

#### **6th Floor**

• 4,024 RSF

### Property Highlights

- Class "A" office building
- High end finishes throughout
- Banded glass providing ample light throughout
- On-site property management
- Monument signage opportunity
- Second generation medical space opportunities
- Excellent access and visibility, just steps from the South Hills Village and Village Square in the heart of the South Hills marketplace
- Many capital improvements scheduled for 2023



**5th Floor** 



**6th Floor** 



Although all information furnished regarding property for sale, rental or financing is from sources deemed reliable, such information has not been verified, and no express representation is made nor is any to be implied as to the accuracy thereof, and it is submitted subject to errors, omissions, change of price, rental or other conditions, prior sale, lease or financing, or withdrawal without notice. Rental terms and all dimensions are approximate and specifications are subject to change without notice. Oxford Realty Services, Inc., an independent real estate services company.





#### **AVERAGE DAILY TRAFFIC**

Fort Couch Road @ Oxford Drive

25,446

For more information please contact:

Jeffrey A. Deitrick, SIOR Executive Vice President

**Oxford Realty Services, Inc.** 412.261.0200,