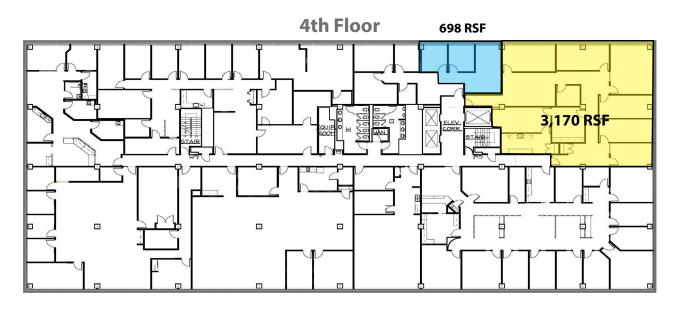

## **FOR LEASE**

Real Estate Brokerage Services

Office | Industrial | Retail | Investing | Consulting

# 2000 Oxford Drive

Bethel Park, PA 15102



### Available **Premises** 4th Floor

• 698 RSF up to 3,868 RSF

#### **5th Floor**

- 2,598 RSF
- 3,180 RSF
- 5,257 RSF

#### **6th Floor**

• 4,024 RSF

### Property Highlights

- Class "A" office building
- High end finishes throughout
- Banded glass providing ample light throughout
- On-site property management
- Monument signage opportunity
- Second generation medical space opportunities
- Excellent access and visibility, just steps from the South Hills Village and Village Square in the heart of the South Hills marketplace
- Many capital improvements scheduled for 2023



**5th Floor** 



**6th Floor** 



Although all information furnished regarding property for sale, rental or financing is from sources deemed reliable, such information has not been verified, and no express representation is made nor is any to be implied as to the accuracy thereof, and it is submitted subject to errors, omissions, change of price, rental or other conditions, prior sale, lease or financing, or withdrawal without notice. Rental terms and all dimensions are approximate and specifications are subject to change without notice. Oxford Realty Services, Inc., an independent real estate services company.





#### **AVERAGE DAILY TRAFFIC**

Fort Couch Road @ Oxford Drive

25,446

For more information please contact:

Jeffrey A. Deitrick, SIOR Executive Vice President

**Oxford R