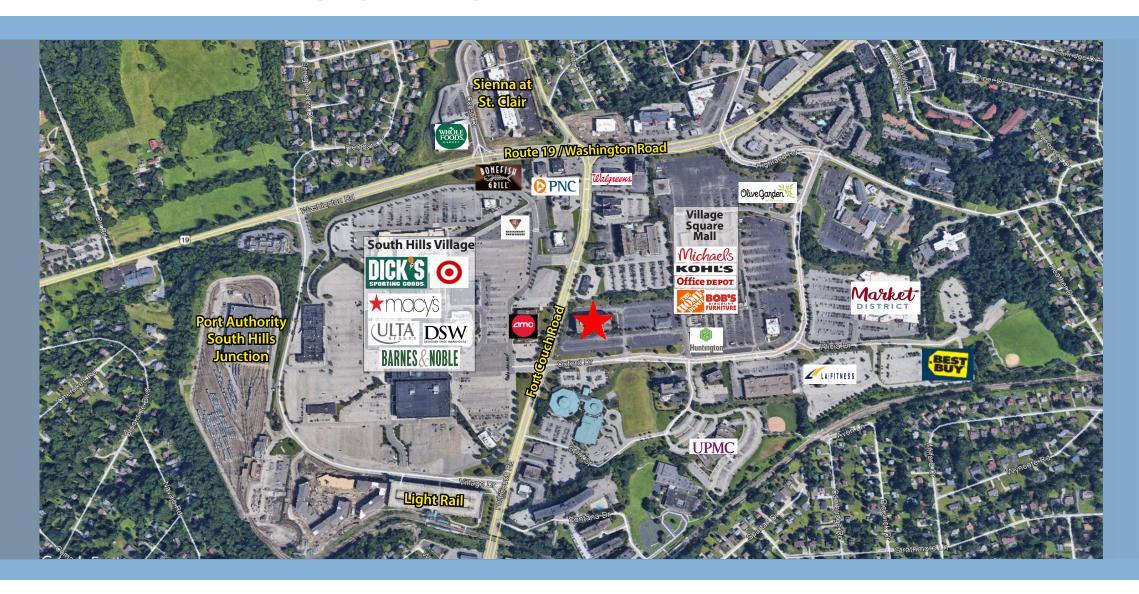

# PROPERTY LOCATION

### PROPERTY **HIGHLIGHTS**

- Class "A" office building
- High end finishes throughout
- Banded glass providing ample light throughout
- On-site property management
- Monument signage opportunity
- Many recent capital improvements
- Second generation medical space opportunities
- Excellent access and visibility, just steps from the South Hills Village and Village Square in the heart of the South Hills marketplace