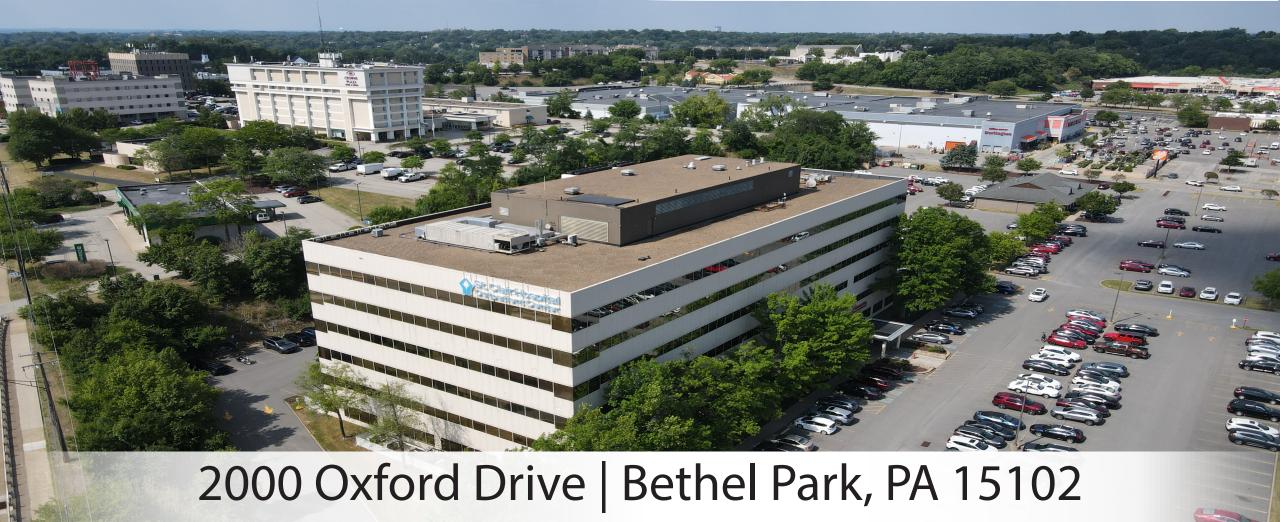

# NOW LEASING





## PROPERTY **DESCRIPTION**

## **BUILDING SIZE**

138,057 RSF

## **AVAILABLE PREMISES**

4th Floor

5th Floor

**6th Floor** 

-3,868 RSF -2,598 RSF

-4,024 RSF

-3,180 RSF

-3,806 RSF

### PROPERTY **HIGHLIGHTS**

- Class "A" office building
- High end finishes throughout
- Banded glass providing ample light throughout
- On-site property management
- Monument signage opportunity
- Many recent capital improvements
- Second generation medical space opportunities
- Excellent access and visibility, just steps from the South Hills Village and Village Square in the heart of the South Hills marketplace





# 2000 OXFORD DRIVE

# FLOOR **PLANS**

4th **FLOOR** 





# FLOOR **PLANS**





# FLOOR **PLANS**

6th **FLOOR** 

4,024 RSF





# PROPERTY LOCATION