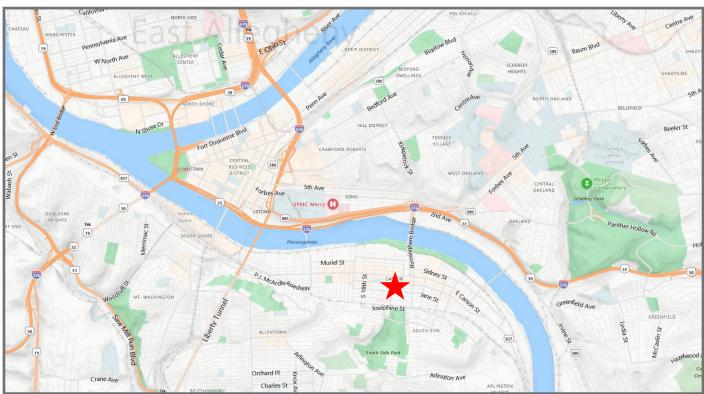

### 2125 Jane Street

Pittsburgh, PA 15203

### **Property Highlights**

- 3 grade level doors (12' x 12')
- 18' clear ceiling height
- Finished loft style office area
- Off-street parking for 6 vehicles, plus ample street parking
- · Convenient location, just off East Carson Street