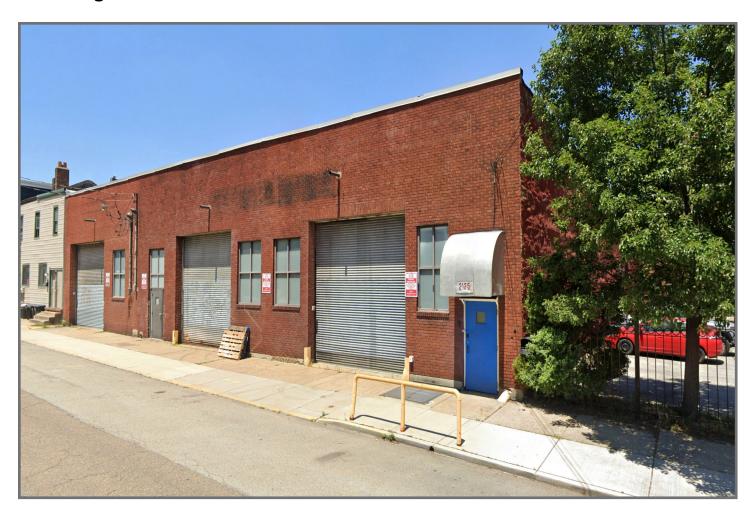

### 2125 Jane Street

Pittsburgh, PA 15203

### **Property Highlights**

- 3 grade level doors (12' x 12')
- 18' clear ceiling height
- Finished loft style office area
- Off-street parking for 6 vehicles, plus ample street parking
- · Convenient location, just off East Carson Street