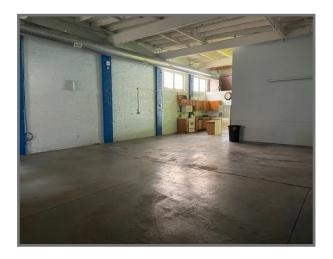

### **Property Highlights**

- 3 grade level doors (12' x 12')
- 18' clear ceiling height
- Finished loft style office area
- Off-street parking for 6 vehicles, plus ample street parking
- · Convenient location, just off East Carson Street