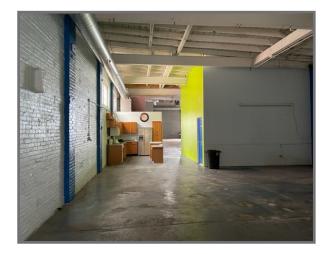

### **Property Highlights**

- 3 grade level doors (12' x 12')
- 18' clear ceiling height
- Finished loft style office area
- Off-street parking for 6 vehicles, plus ample street parking
- · Convenient location, just off East Carson Street