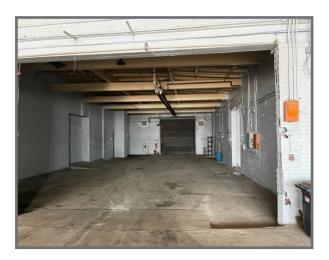

### **Property Highlights**

- 3 grade level doors (12' x 12')
- 18' clear ceiling height
- Finished loft style office area
- Off-street parking for 6 vehicles, plus ample street parking
- · Convenient location, just off East Carson Street