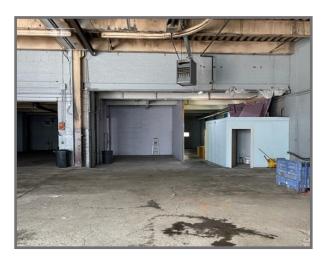

### **Property Highlights**

- 3 grade level doors (12' x 12')
- 18' clear ceiling height
- Finished loft style office area
- Off-street parking for 6 vehicles, plus ample street parking
- · Convenient location, just off East Carson Street