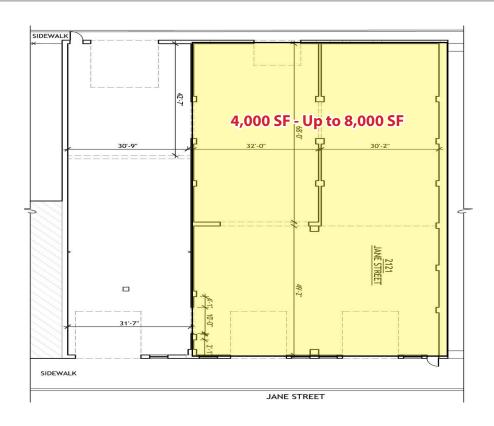

# OXFORD REALTY SERVICES, INC.

### **FOR LEASE**

Real Estate Brokerage Services

Office | Industrial | Retail | Investing | Consulting

### 2125 Jane Street

Pittsburgh, PA 15203



## Building Size

# Available **Premises** 4,000 SF up to 8,000 SF

#### Lease **Rate** \$10.00 - \$12.00/SF NNN

### **Property Highlights**

- 3 grade level doors (12' x 12')
- 18' clear ceiling height
- Finished loft style office area
- Off-street parking for 6 vehicles, plus ample street parking
- · Convenient location, just off East Carson Street















For more information please contact:

#### Joe Tosi, SIOR

Senior Vice President

Oxford Realty Services, Inc.

412.261.0200, ext 3471

jtosi@oxfordrealtyservices.com

#### Spencer L. Baker

Associate

Oxford Realty Services, Inc.

412.261.0200, ext 3460

sbaker@oxfordreal tyservices.com

## OXFORD

REALTY SERVICES, INC.

2545 Railroad Street - Suite 300 Pittsburgh, PA 15222

www. oxford real tyser vices. com

Although all information furnished regarding property for sale, rental or financing is from sources deemed reliable, such information has not been verified, and no express representation is made nor is any to be implied as to the accuracy thereof, and it is submitted subject to errors, omissions, change of price, rental or other conditions, prior sale, lease or financin