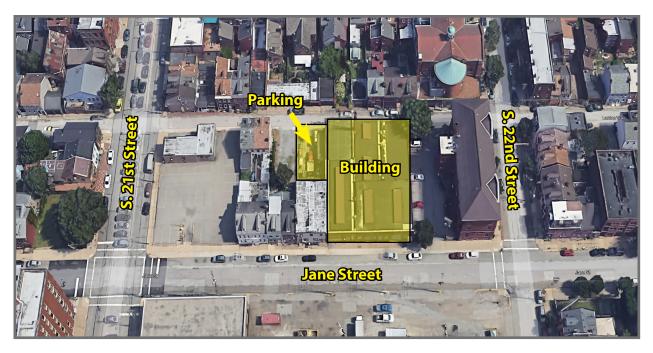

### 2125 Jane Street

Pittsburgh, PA 15203

### **Property Highlights**

- 3 grade level doors (12' x 12')
- 18' clear ceiling height
- Finished loft style office area
- Off-street parking for 6 vehicles, plus ample street parking
- · Convenient location, just off East Carson Street