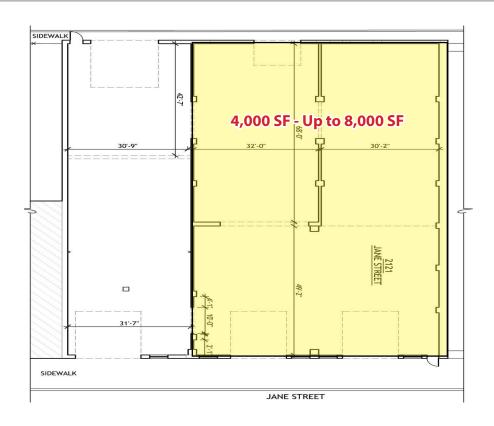

## 2125 Jane Street

Pittsburgh, PA 15203

Building Size

Available Premises 4,000 SF up to 8,000 SF

Lease **Rate** \$10.00 - \$12.00/SF NNN

### Property **Highlights**

- 3 grade level doors (12' x 12')
- 18' clear ceiling height
- · Finished loft style office area
- Convenient location, just off East Carson Street with off-street parking for 6 vehicles, plus ample street parking