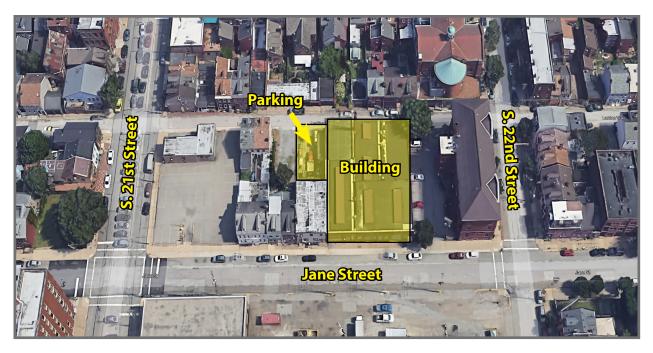

## 2125 Jane Street

Pittsburgh, PA 15203

Building Size

Available Premises 4,000 SF up to 8,000 SF

Lease **Rate** \$10.00 - \$12.00/SF NNN

### Property **Highlights**

- 3 grade level doors (12' x 12')
- 18' clear ceiling height
- · Finished loft style office area
- Convenient location, just off East Carson Street with off-street parking for 6 vehicles, plus ample street parking