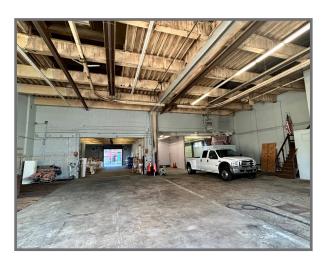

## 2125 Jane Street

Pittsburgh, PA 15203

Building Size

Available Premises 4,000 SF up to 8,000 SF

Lease **Rate** \$10.00 - \$12.00/SF NNN

### Property **Highlights**

- 3 grade level doors (12' x 12')
- 18' clear ceiling height
- · Finished loft style office area
- Convenient location, just off East Carson Street with off-street parking for 6 vehicles, plus ample street parking