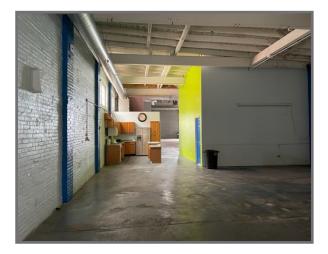

### Property **Highlights**

- 3 grade level doors (12' x 12')
- 18' clear ceiling height
- · Finished loft style office area
- Convenient location, just off East Carson Street with off-street parking for 6 vehicles, plus ample street parking