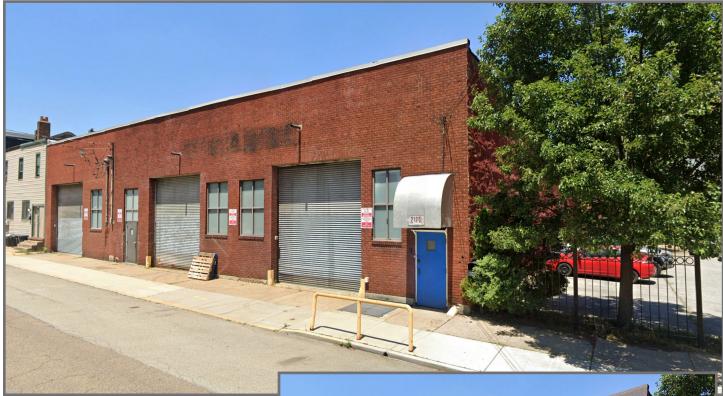

## 2125 Jane Street

Pittsburgh, PA 15203

Building Size

Available Premises 4,000 SF up to 8,000 SF

Lease **Rate** \$10.00 - \$12.00/SF NNN

### Property **Highlights**

- 3 grade level doors (12' x 12')
- 18' clear ceiling height
- · Finished loft style office area
- Convenient location, just off East Carson Street with off-street parking for 6 vehicles, plus ample street parking