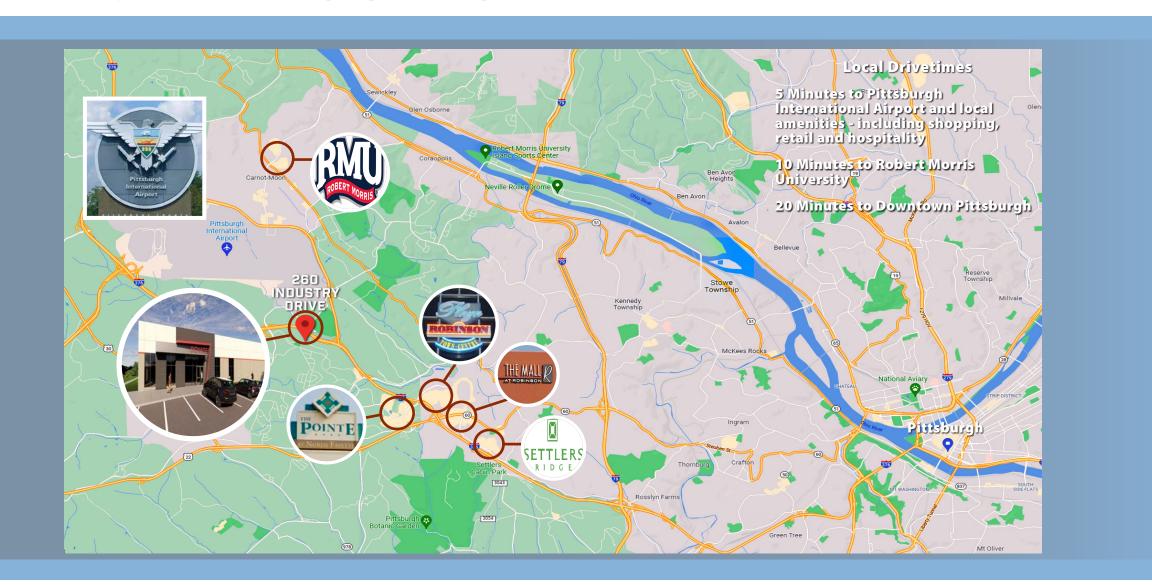

#### PROPERTY **DESCRIPTION**

#### **AVAILABLE PREMISES**

44,640 SF - Can be Subdivided

#### PROPERTY **HIGHLIGHTS**

- Class "A" Flex Office Campus
- Prominent Location in Pittsburgh's Parkway West Corridor
- 100% Efficiency Usable Equals Rentable
- Ample On-Site Free Parking
- Designed for 16' clear height which can be increased to 24' on a build to suit
- EV Charging Stations
- Potential for Solar Panels
- Multiple branding and signage options; Signage options include building highwall, monument, and potential for hillside signage visible from Parkway West
- Rear loading access providing for dock and grade level access
- Existing central courtyard for private events or outdoor work environment





















#### PROPERTY LOCATION