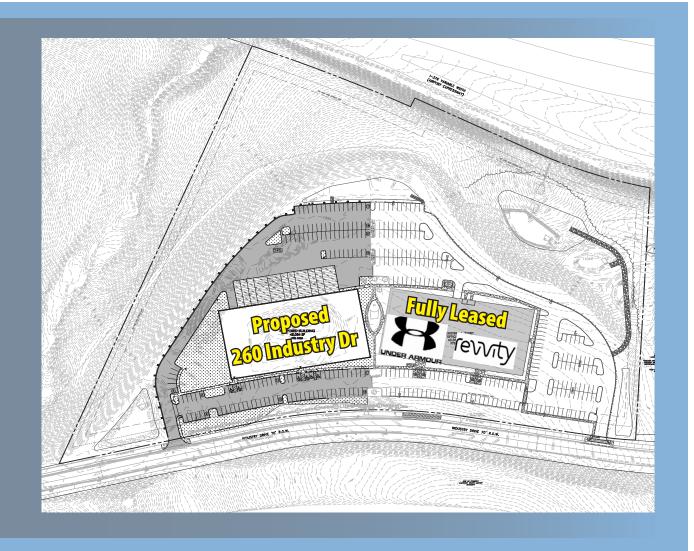

#### PROPERTY **DESCRIPTION**

#### **AVAILABLE PREMISES**

44,640 SF - Can be Subdivided

#### PROPERTY **HIGHLIGHTS**

- Class "A" Flex Office Campus
- Prominent Location in Pittsburgh's Parkway West Corridor
- 100% Efficiency Usable Equals Rentable
- Ample On-Site Free Parking
- Designed for 16' clear height which can be increased to 24' on a build to suit
- EV Charging Stations
- Potential for Solar Panels
- Multiple branding and signage options; Signage options include building highwall, monument, and potential for hillside signage visible from Parkway West
- Rear loading access providing for dock and grade level access
- Existing central courtyard for private events or outdoor work environment





















#### PROPERTY LOCATION