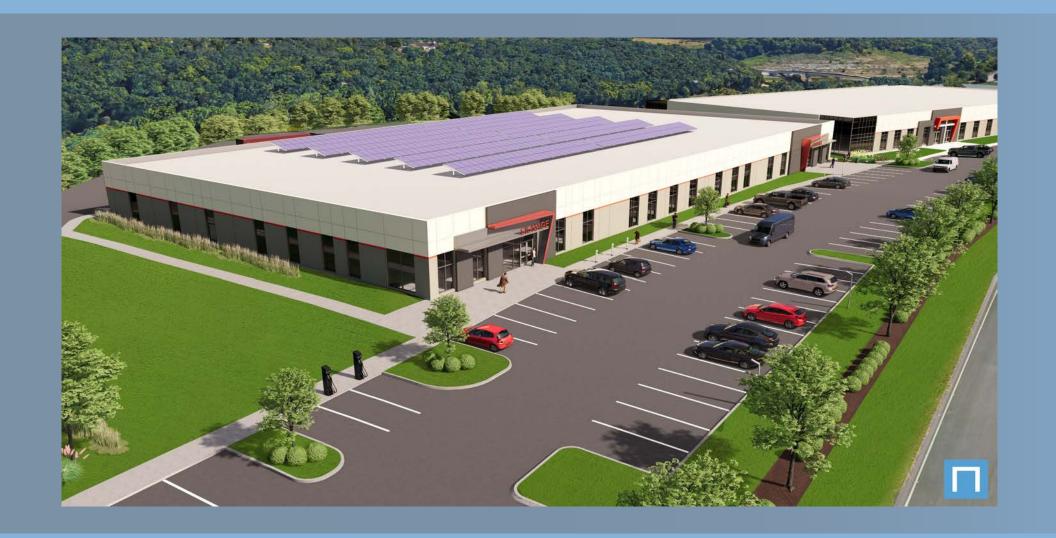

#### PROPERTY **HIGHLIGHTS**

- Class "A" Flex Office Campus
- Prominent Location in Pittsburgh's Parkway West Corridor
- 100% Efficiency Usable Equals Rentable
- Ample On-Site Free Parking
- Designed for 16' clear height which can be increased to 24' on a build to suit
- EV Charging Stations
- Potential for Solar Panels
- Multiple branding and signage options; Signage options include building highwall, monument, and potential for hillside signage visible from Parkway West
- Rear loading access providing for dock and grade level access
- Existing central courtyard for private events or outdoor work environment