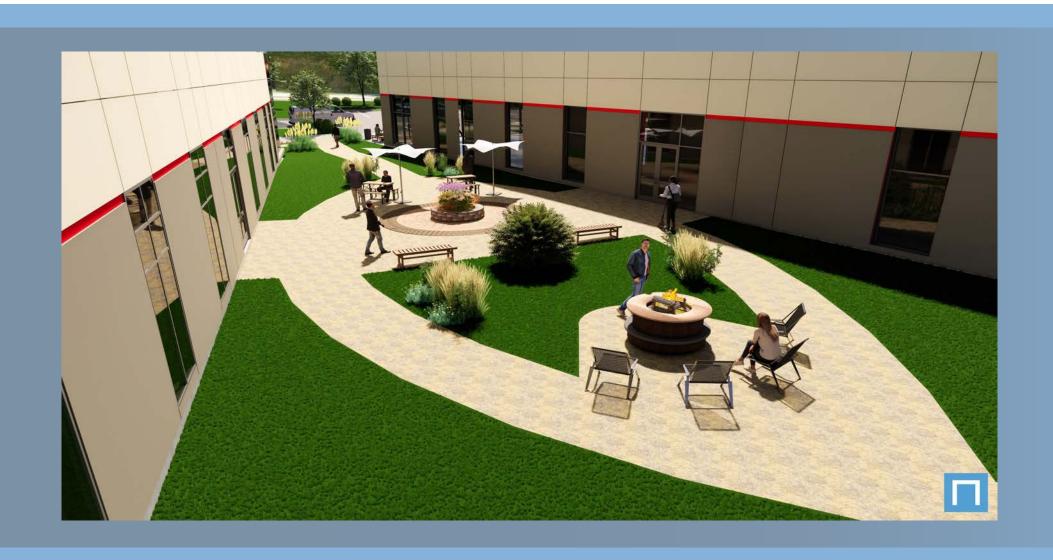

#### PROPERTY **HIGHLIGHTS**

- Class "A" Flex Office Campus
- Prominent Location in Pittsburgh's Parkway West Corridor
- 100% Efficiency Usable Equals Rentable
- Ample On-Site Free Parking
- Designed for 16' clear height which can be increased to 24' on a build to suit
- EV Charging Stations
- Potential for Solar Panels
- Multiple branding and signage options; Signage options include building highwall, monument, and potential for hillside signage visible from Parkway West
- Rear loading access providing for dock and grade level access
- Existing central courtyard for private events or outdoor work environment