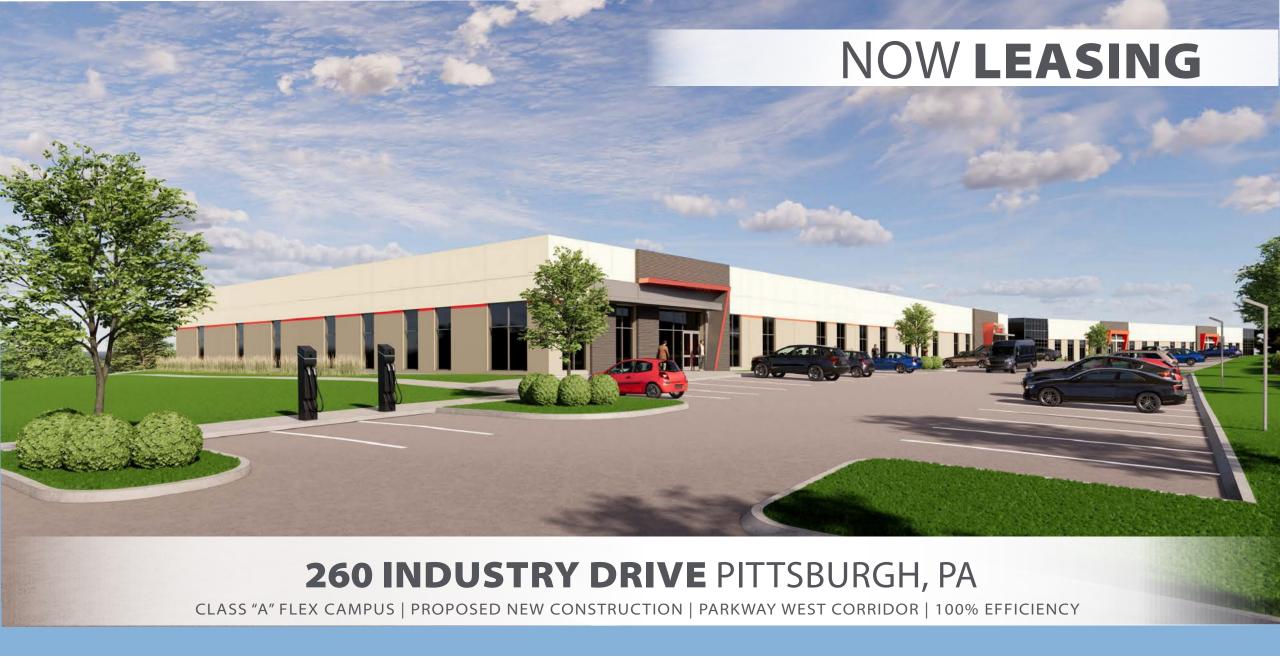

#### PROPERTY **DESCRIPTION**

#### **AVAILABLE PREMISES**

44,640 SF - Can be Subdivided

#### PROPERTY **HIGHLIGHTS**

- Class "A" Flex Office Campus
- Prominent Location in Pittsburgh's Parkway West Corridor
- 100% Efficiency Usable Equals Rentable
- Ample On-Site Free Parking
- Designed for 16' clear height which can be increased to 24' on a build to suit
- EV Charging Stations
- Potential for Solar Panels
- Multiple branding and signage options; Signage options include building highwall, monument, and potential for hillside signage visible from Parkway West
- Rear loading access providing for dock and grade level access
- Existing central courtyard for private events or outdoor work environment