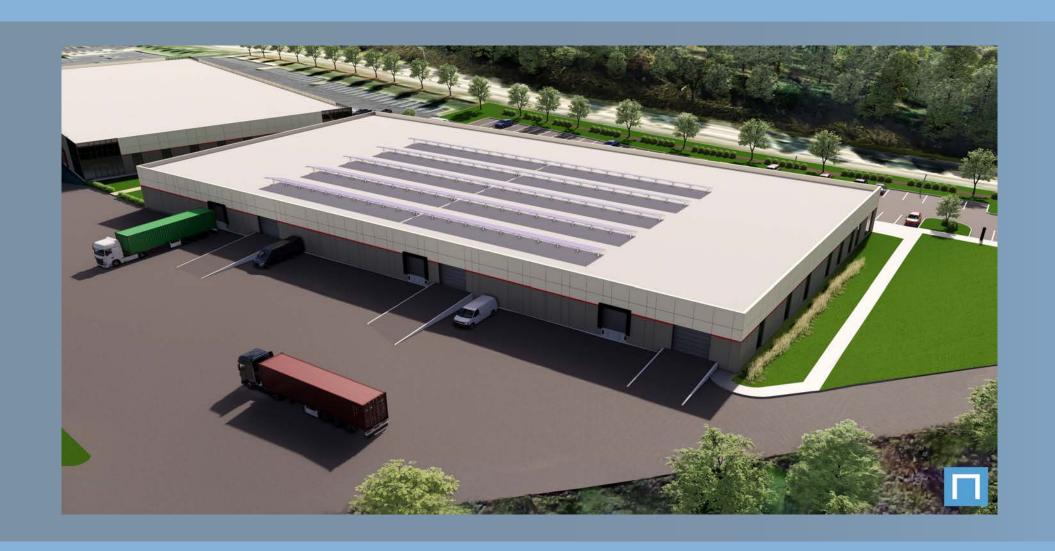

#### PROPERTY **HIGHLIGHTS**

- Class "A" Flex Office Campus
- Prominent Location in Pittsburgh's Parkway West Corridor
- 100% Efficiency Usable Equals Rentable
- Ample On-Site Free Parking
- Designed for 16' clear height which can be increased to 24' on a build to suit
- EV Charging Stations
- Potential for Solar Panels
- Multiple branding and signage options; Signage options include building highwall, monument, and potential for hillside signage visible from Parkway West
- Rear loading access providing for dock and grade level access
- Existing central courtyard for private events or outdoor work environment