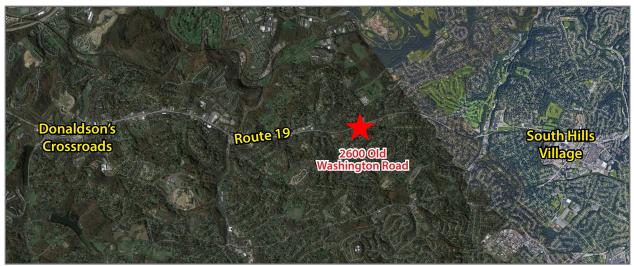

### 2600 Old Washington Road

Pittsburgh, PA 15241

#### **Property Highlights**

- LOCATION, LOCATION (intersection of Boyce Road and Rt. 19)
- Minutes from South Hills Village Mall and Donaldson's Crossroads
- Convenient to many amenities
- Class "A" finishes with high ceilings
- · Large windows provide natural light throughout
- · Abundant free parking available
- · Exterior signage visibility and monument signage