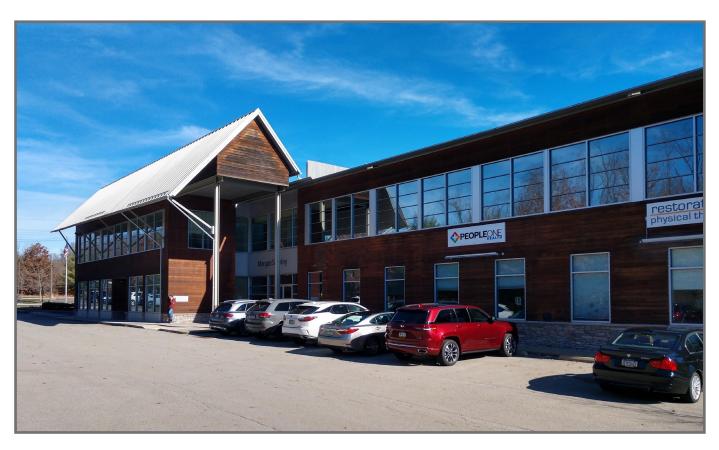

### 2600 Old Washington Road

Pittsburgh, PA 15241

### Building Size 21,500 RSF

#### **Property Highlights**

- LOCATION, LOCATION (intersection of Boyce Road and Rt. 19)
- Minutes from South Hills Village Mall and Donaldson's Crossroads
- Convenient to many amenities
- Class "A" finishes with high ceilings
- · Large windows provide natural light throughout
- · Abundant free parking available
- · Exterior signage visibility and monument signage