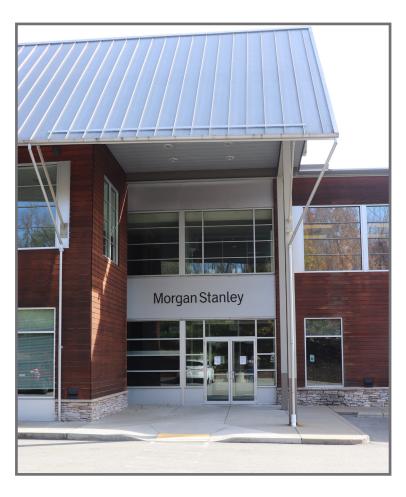

### Second Floor - 2,128 RSF

**Large Open Area** 

**Private Office** 

- -Join Morgan Stanley in this unique custom built office building
- -Features include, meticulous landscaping in a quiet, serene setting
- -Located in the middle of South Hills Village and Donaldson's Crossroads putting an abundance of amenities at your fingertips