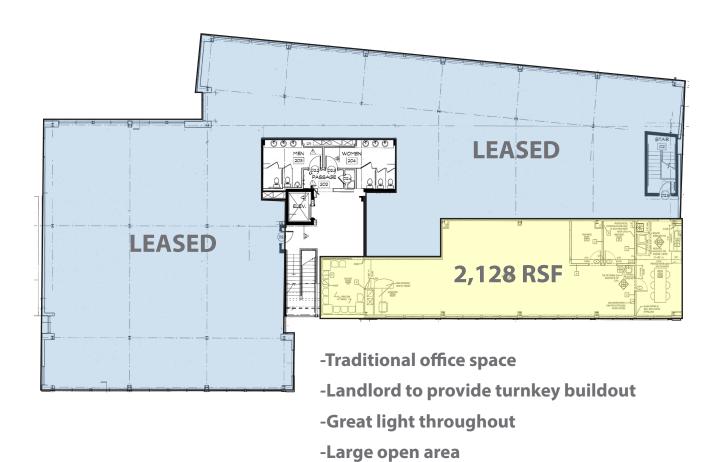

#### Available **Premises**

Second Floor

2,128 RSF Traditional Office Space

### Second Floor - 2,128 RSF

**Large Open Area** 

**Private Office** 

- -Join Morgan Stanley in this unique custom built office building
- -Features include, meticulous landscaping in a quiet, serene setting
- -Located in the middle of South Hills Village and Donaldson's Crossroads putting an abundance of amenities at your fingertips