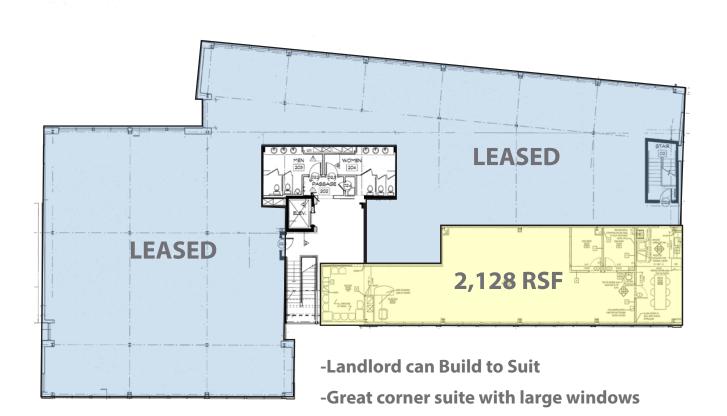

### Available **Premises**

Second Floor 2,128 RSF

Traditional Office Space

- Route 19
- Crossroads

# Second Floor - 2,128 RSF