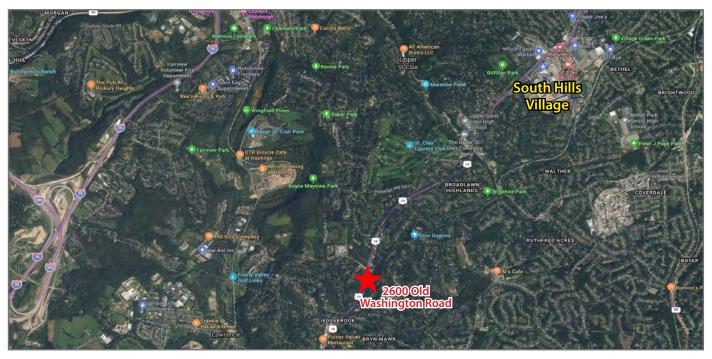

# **2600 Old Washington Road**

Pittsburgh, PA 15241

Building Size 21,500 RSF

# **Property Highlights**

- Conveniently located at the intersection of Boyce Road and
- Minutes from South Hills Village Mall and Donaldson's
- Many amenities nearby
- Class "A" finishes with high ceilings
- Large windows provide natural light throughout
- Abundant free parking available
- Exterior signage and monument signage available