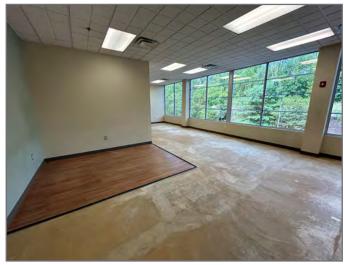

,500 RSF

### Available **Premises**

Second Floor 2,128 RSF

Traditional Office Space

- Route 19
- Crossroads

# **FOR LEASE**

Office | Industrial | Retail | Investing | Consulting

# **Property Highlights**

- Conveniently located at the intersection of Boyce Road and
- Minutes from South Hills Village Mall and Donaldson's
- Many amenities nearby
- Class "A" finishes with high ceilings
- Large windows provide natural light throughout
- Abundant free parking available
- Exterior signage and monument signage available

### Entrance/Lobby Area



Suite Entrance



Large Open Space



# Second Floor - 2,128 RSF



## **Building Identification**

Pylon Signage

Morgan Stanley

Morgan Stanley

S. Cont

PEOPLEONE

Rellie





## Entrance/Lobby Area

Lounge/Breakroom Area



Large Open Space