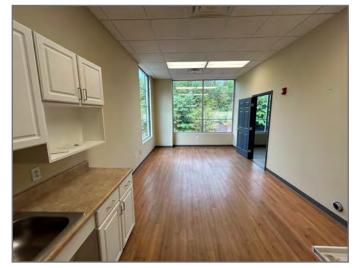

Building Size 21,500 RSF

### Available **Premises**

Second Floor 2,128 RSF

Traditional Office Space

- Route 19
- Crossroads

# **FOR LEASE**

Office | Industrial | Retail | Investing | Consulting

# **Property Highlights**

- Conveniently located at the intersection of Boyce Road and
- Minutes from South Hills Village Mall and Donaldson's
- Many amenities nearby
- Class "A" finishes with high ceilings
- Large windows provide natural light throughout
- Abundant free parking available
- Exterior signage and monument signage available

### Entrance/Lobby Area



Suite Entrance



Large Open Space



# Second Floor - 2,128 RSF



## **Building Identification**

Pylon Signage

Morgan Stanley

Morgan Stanley

S. Cont

PEOPLEONE

Rellie





## Entrance/Lobby Area

Lounge/Breakroom Area



Large Open Space