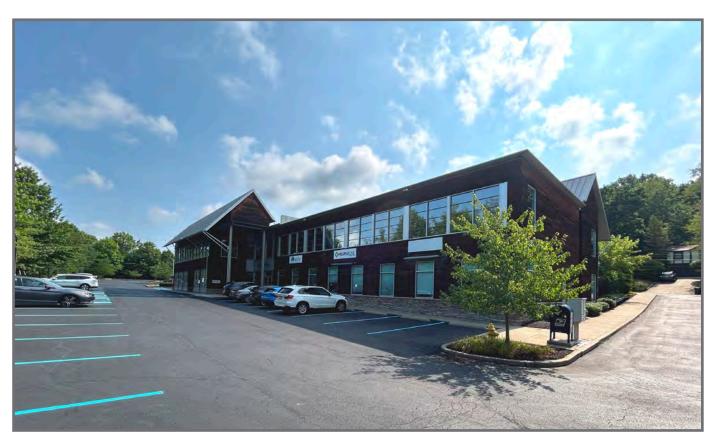

# **2600 Old Washington Road**

Pittsburgh, PA 15241

Building Size 21,500 RSF

# **Property Highlights**

- Conveniently located at the intersection of Boyce Road and
- Minutes from South Hills Village Mall and Donaldson's
- Many amenities nearby
- Class "A" finishes with high ceilings
- Large windows provide natural light throughout
- Abundant free parking available
- Exterior signage and monument signage available