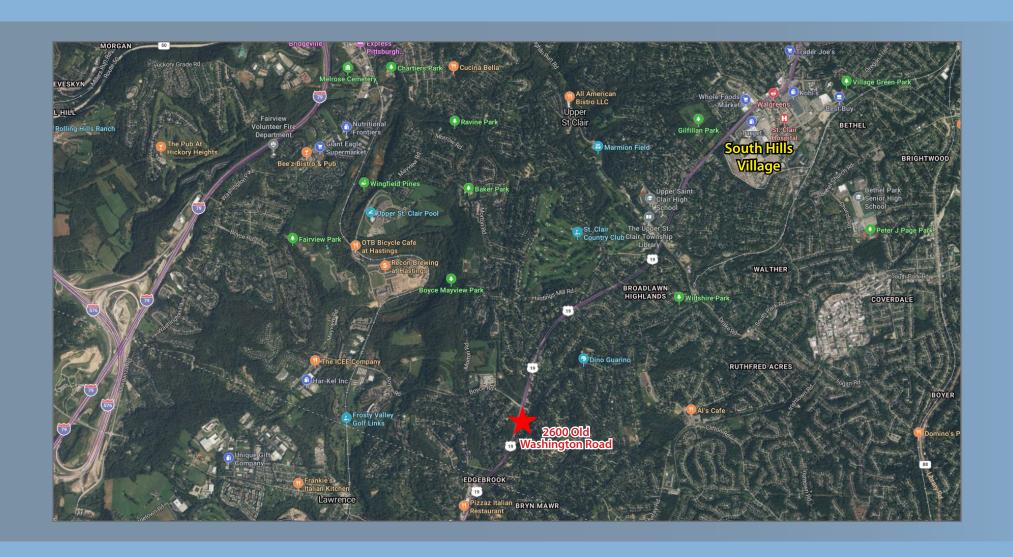

### PROPERTY **DESCRIPTION**

### **BUILDING SIZE**

21,500 RSF

### **AVAILABLE PREMISES**

#### **Second Floor**

• 2,128 RSF - Traditional Office Space

### PROPERTY **HIGHLIGHTS**

- Conveniently located at the intersection of Boyce Road and Route 19
- Minutes from South Hills Village Mall and Donaldson's Crossroads
- Many amenities nearby
- Class "A" finishes with high ceilings
- Large windows provide natural light throughout
- Abundant free parking available
- Exterior signage and monument signage available





## FLOOR **PLANS**

2<sup>nd</sup> **FLOOR** 





# SUITE/PROPERTY PHOTOS













# PROPERTY LOCATION