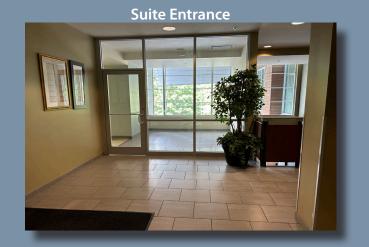

### PROPERTY **DESCRIPTION**

### **BUILDING SIZE**

21,500 RSF

### **AVAILABLE PREMISES**

#### **Second Floor**

• 2,128 RSF - Traditional Office Space

### PROPERTY **HIGHLIGHTS**

- Conveniently located at the intersection of Boyce Road and Route 19
- Minutes from South Hills Village Mall and Donaldson's Crossroads
- Many amenities nearby
- Class "A" finishes with high ceilings
- Large windows provide natural light throughout
- Abundant free parking available
- Exterior signage and monument signage available





## FLOOR **PLANS**

2<sup>nd</sup> **FLOOR** 





# SUITE/PROPERTY PHOTOS













# PROPERTY LOCATION