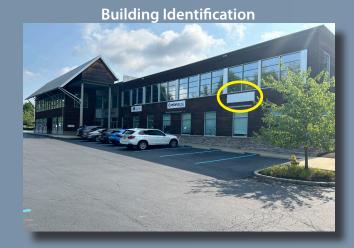

### PROPERTY **DESCRIPTION**

### **BUILDING SIZE**

21,500 RSF

### **AVAILABLE PREMISES**

#### **Second Floor**

• 2,128 RSF - Traditional Office Space

### PROPERTY **HIGHLIGHTS**

- Conveniently located at the intersection of Boyce Road and Route 19
- Minutes from South Hills Village Mall and Donaldson's Crossroads
- Many amenities nearby
- Class "A" finishes with high ceilings
- Large windows provide natural light throughout
- Abundant free parking available
- Exterior signage and monument signage available





## FLOOR **PLANS**

2<sup>nd</sup> **FLOOR** 





# SUITE/PROPERTY PHOTOS













# PROPERTY LOCATION