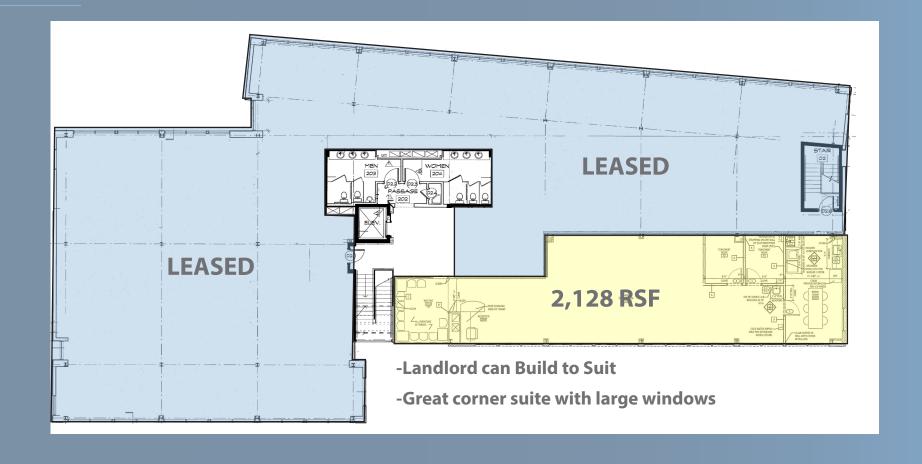

### **AVAILABLE PREMISES**

#### **Second Floor**

• 2,128 RSF - Traditional Office Space

## FLOOR **PLANS**

2<sup>nd</sup> **FLOOR** 