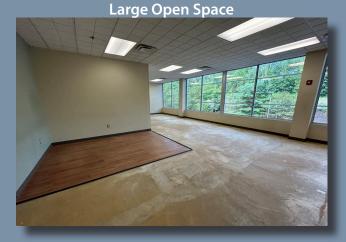

### PROPERTY **DESCRIPTION**

### **BUILDING SIZE**

21,500 RSF

### **AVAILABLE PREMISES**

#### **Second Floor**

• 2,128 RSF - Traditional Office Space

### PROPERTY **HIGHLIGHTS**

- Conveniently located at the intersection of Boyce Road and Route 19
- Minutes from South Hills Village Mall and Donaldson's Crossroads
- Many amenities nearby
- Class "A" finishes with high ceilings
- Large windows provide natural light throughout
- Abundant free parking available
- Exterior signage and monument signage available





## FLOOR **PLANS**

2<sup>nd</sup> **FLOOR** 





# SUITE/PROPERTY PHOTOS













# PROPERTY LOCATION