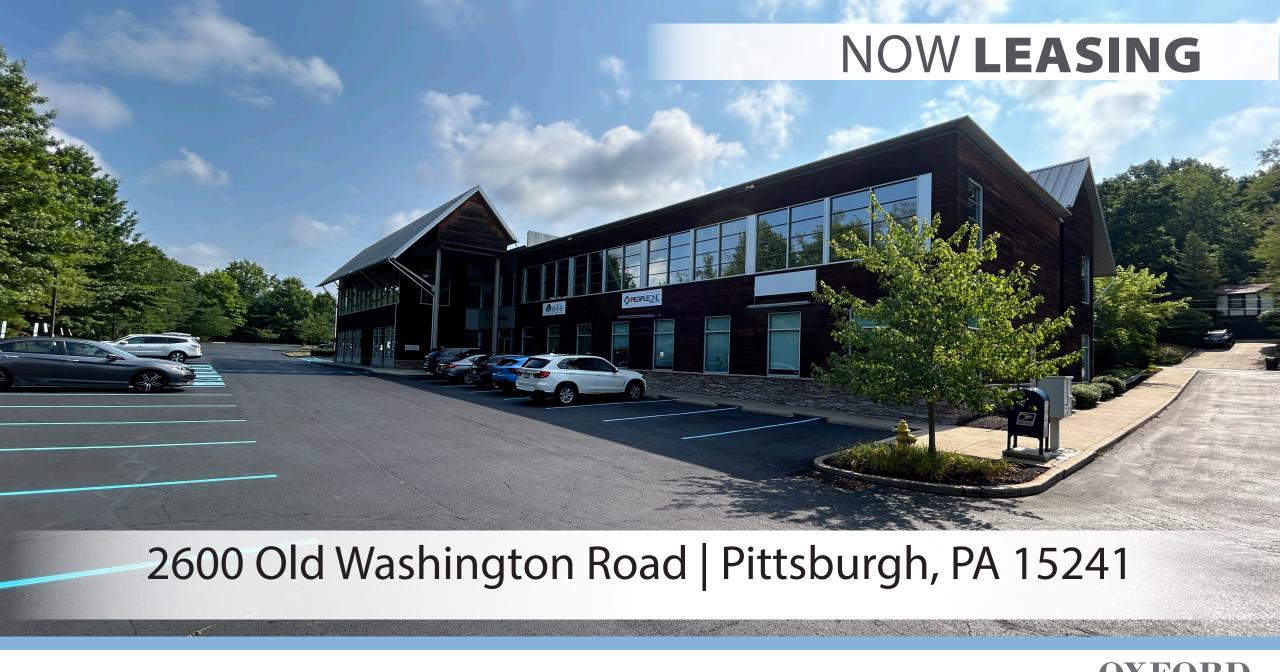

### PROPERTY **DESCRIPTION**

### **BUILDING SIZE**

21,500 RSF

### PROPERTY **HIGHLIGHTS**

- Conveniently located at the intersection of Boyce Road and Route 19
- Minutes from South Hills Village Mall and Donaldson's Crossroads
- Many amenities nearby
- Class "A" finishes with high ceilings
- Large windows provide natural light throughout
- Abundant free parking available
- Exterior signage and monument signage available