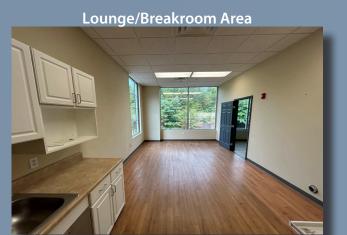

### PROPERTY **DESCRIPTION**

### **BUILDING SIZE**

21,500 RSF

### **AVAILABLE PREMISES**

#### **Second Floor**

• 2,128 RSF - Traditional Office Space

### PROPERTY **HIGHLIGHTS**

- Conveniently located at the intersection of Boyce Road and Route 19
- Minutes from South Hills Village Mall and Donaldson's Crossroads
- Many amenities nearby
- Class "A" finishes with high ceilings
- Large windows provide natural light throughout
- Abundant free parking available
- Exterior signage and monument signage available





## FLOOR **PLANS**

2<sup>nd</sup> **FLOOR** 





# SUITE/PROPERTY PHOTOS













# PROPERTY LOCATION