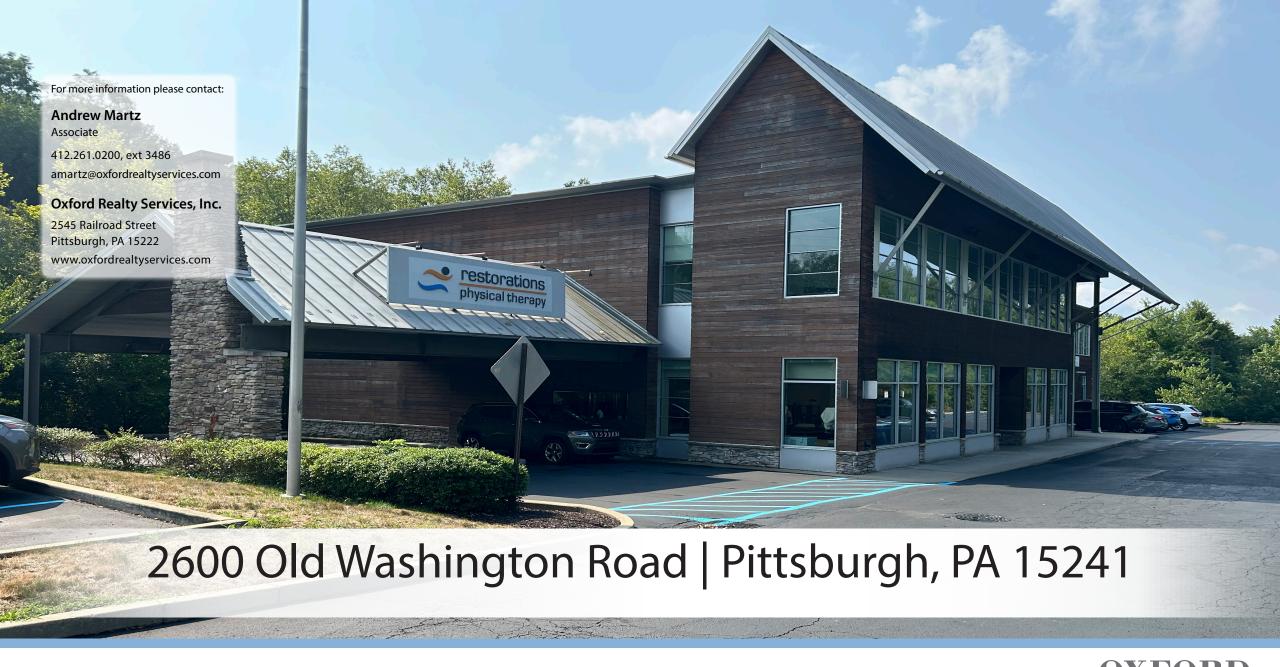

### PROPERTY **DESCRIPTION**

### **BUILDING SIZE**

21,500 RSF

### **AVAILABLE PREMISES**

#### **Second Floor**

• 2,128 RSF - Traditional Office Space