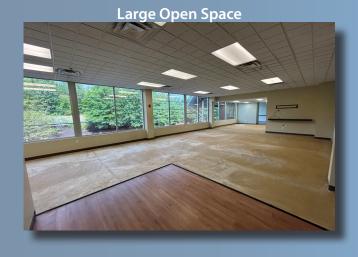

### PROPERTY **DESCRIPTION**

### **BUILDING SIZE**

21,500 RSF

### **AVAILABLE PREMISES**

#### **Second Floor**

• 2,128 RSF - Traditional Office Space

### PROPERTY **HIGHLIGHTS**

- Conveniently located at the intersection of Boyce Road and Route 19
- Minutes from South Hills Village Mall and Donaldson's Crossroads
- Many amenities nearby
- Class "A" finishes with high ceilings
- Large windows provide natural light throughout
- Abundant free parking available
- Exterior signage and monument signage available





## FLOOR **PLANS**

2<sup>nd</sup> **FLOOR** 





# SUITE/PROPERTY PHOTOS













# PROPERTY LOCATION