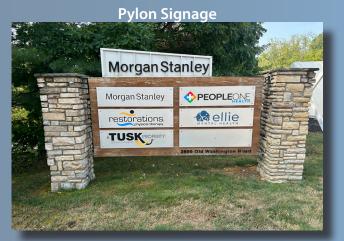

### PROPERTY **HIGHLIGHTS**

- Conveniently located at the intersection of Boyce Road and Route 19
- Minutes from South Hills Village Mall and Donaldson's Crossroads
- Many amenities nearby
- Class "A" finishes with high ceilings
- Large windows provide natural light throughout
- Abundant free parking available
- Exterior signage and monument signage available

# SUITE/PROPERTY PHOTOS