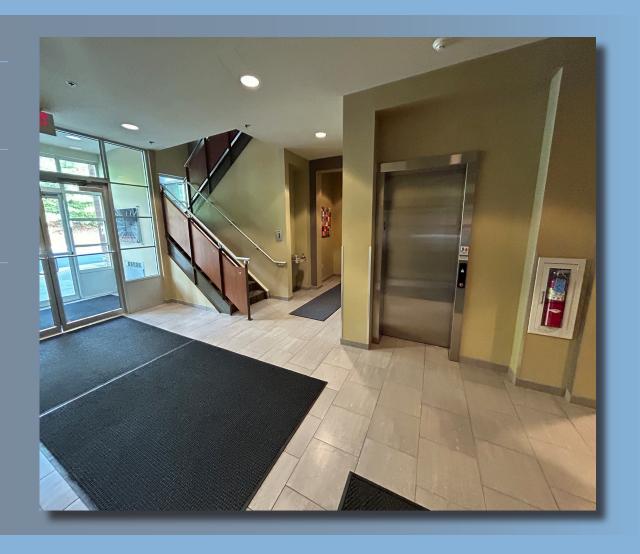

### PROPERTY **DESCRIPTION**

### **BUILDING SIZE**

21,500 RSF

### **AVAILABLE PREMISES**

#### **Second Floor**

• 2,128 RSF - Traditional Office Space

### PROPERTY **HIGHLIGHTS**

- Conveniently located at the intersection of Boyce Road and Route 19
- Minutes from South Hills Village Mall and Donaldson's Crossroads
- Many amenities nearby
- Class "A" finishes with high ceilings
- Large windows provide natural light throughout
- Abundant free parking available
- Exterior signage and monument signage available





## FLOOR **PLANS**

2<sup>nd</sup> **FLOOR** 





# SUITE/PROPERTY PHOTOS













# PROPERTY LOCATION