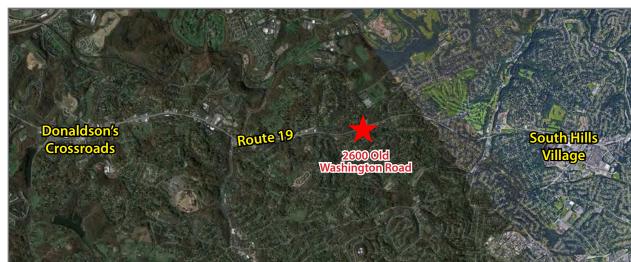

- -Join Morgan Stanley in this unique custom built office building
- -Features include, meticulous landscaping in a quiet, serene setting
- -Located in the middle of South Hills Village and Donaldson's Crossroads putting an abundance of amenities at your fingertips

## **2600 Old Washington Road**

Pittsburgh, PA 15241

### **Property Highlights**

- LOCATION, LOCATION, LOCATION (intersection of Boyce Road and Rt. 19)
- Minutes from South Hills Village Mall and Donaldson's Crossroads
- Convenient to many amenities
- Class "A" finishes with high ceilings
- Large windows provide natural light throughout
- Abundant free parking available
- Exterior signage visibility and monument signage