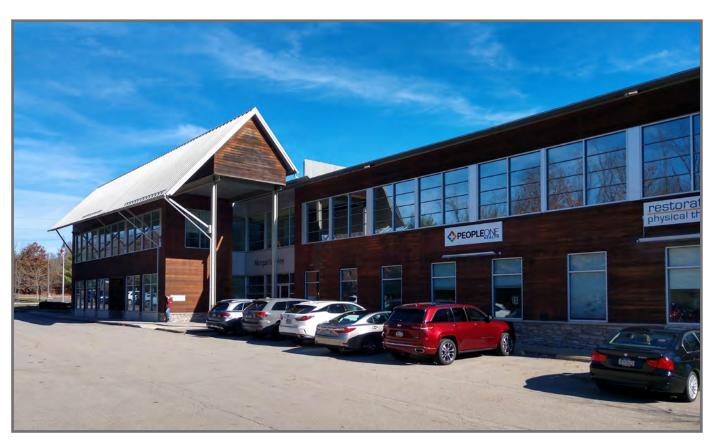

## Building **Size**

21,500 RSF

### **Property Highlights**

- LOCATION, LOCATION, LOCATION (intersection of Boyce Road and Rt. 19)
- Minutes from South Hills Village Mall and Donaldson's Crossroads
- Convenient to many amenities
- Class "A" finishes with high ceilings
- Large windows provide natural light throughout
- Abundant free parking available
- Exterior signage visibility and monument signage