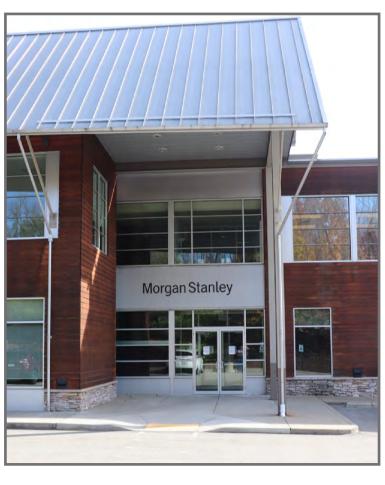

- -Join Morgan Stanley in this unique custom built office building
- -Features include, meticulous landscaping in a quiet, serene setting
- -Located in the middle of South Hills Village and Donaldson's Crossroads putting an abundance of amenities at your fingertips

## **2600 Old Washington Road**

Pittsburgh, PA 15241