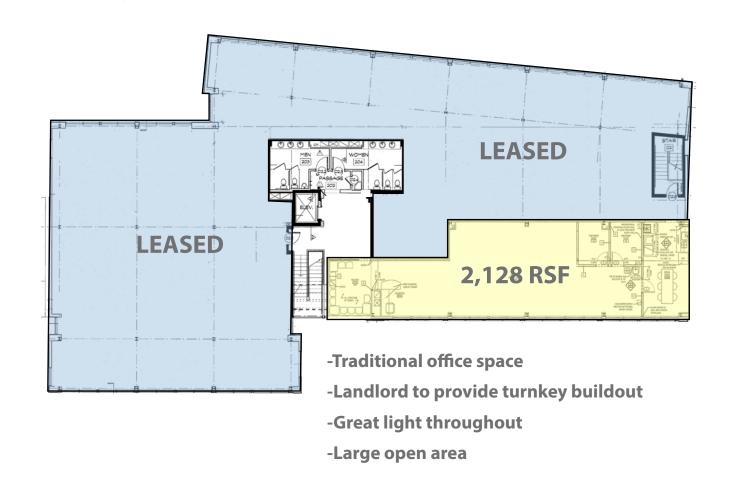

#### Available **Premises**

First Floor

2,735 RSF
Second Generation Medical Space

Second Floor 2,128 RSF Traditional Office Space

## Second Floor - 2,128 RSF

**Conference Room / Breakroom** 

**Typical Exam Room** 

**Large Open Area** 

**Private Office** 