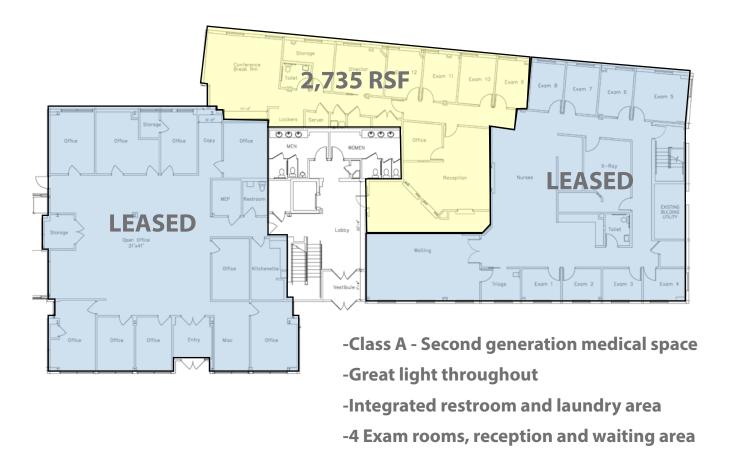

#### Available **Premises**

First Floor

2,735 RSF
Second Generation Medical Space

Second Floor 2,128 RSF Traditional Office Space

### First Floor - 2,735 RSF