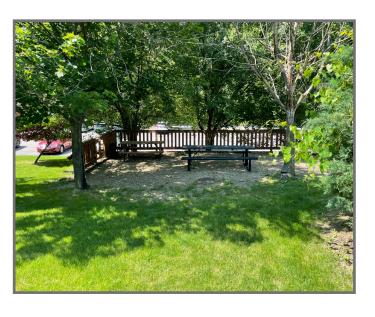

# **Property Highlights**

- Space can be subdivided to 4,000 SF or 5,350 SF
- Up to 6:1 parking available
- New building entry with all new lobby finishes
- Exterior signage available
- Private patio and outdoor break area
- Crafton Children's Corner daycare located on the 1st floor and Family Links located on the 2nd floor
- Turnkey construction
- Located by numerous amenities and only minutes to Downtown Pittsburgh
- · 25,395 Vehicles Daily Banksville Road
- Skylights and large windows throughout
- Ability to provide exposed ceilings, ductwork and suspended lighting