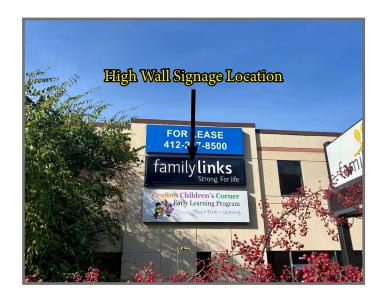

# **Property Highlights**

- Space can be subdivided to 4,000 SF or 5,350 SF
- Up to 6:1 parking available
- New building entry with all new lobby finishes
- Exterior signage available
- Private patio and outdoor break area
- Crafton Children's Corner daycare located on the 1st floor and Family Links located on the 2nd floor
- Turnkey construction
- Located by numerous amenities and only minutes to Downtown Pittsburgh
- · 25,395 Vehicles Daily Banksville Road
- Skylights and large windows throughout
- Ability to provide exposed ceilings, ductwork and suspended lighting