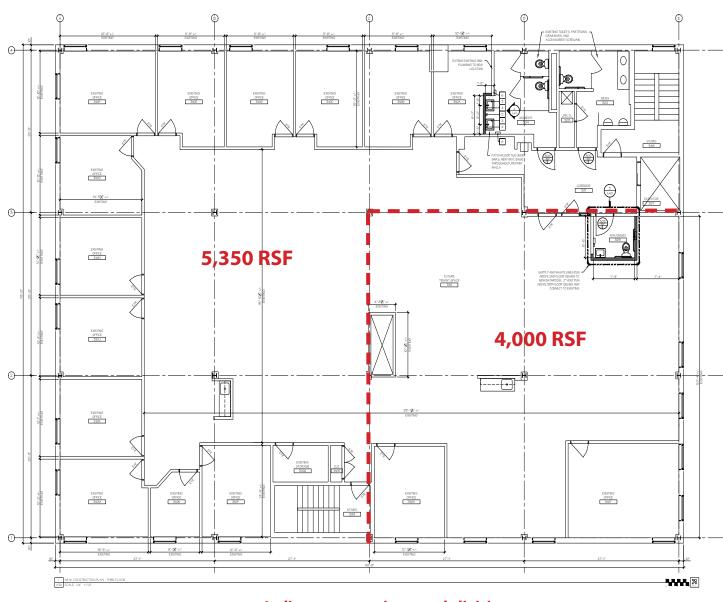

#### **Available Premises**

9,350 SF - Entire Third Floor

# **Property Highlights**

- Space can be subdivided to 4,000 SF or 5,350 SF
- Up to 6:1 parking available
- New building entry with all new lobby finishes
- Exterior signage available
- Private patio and outdoor break area
- Crafton Children's Corner daycare located on the 1st floor and Family Links located on the 2nd floor
- Turnkey construction
- Located by numerous amenities and only minutes to Downtown Pittsburgh
- · 25,395 Vehicles Daily Banksville Road
- Skylights and large windows throughout
- Ability to provide exposed ceilings, ductwork and suspended lighting

www.oxfordrealtyservices.com

Floor To Be Fully Renovated - Tenant to Select Layout, Design & Finishes

**— — —** Indicates approximate subdivision