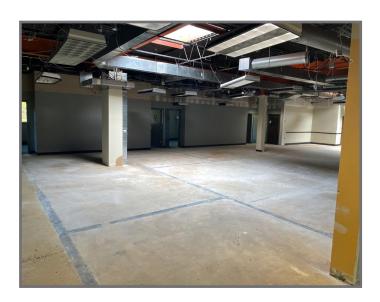

#### **Available Premises**

9,350 SF - Entire Third Floor

www.oxfordrealtyservices.com

Floor To Be Fully Renovated - Tenant to Select Layout, Design & Finishes

**— — —** Indicates approximate subdivision