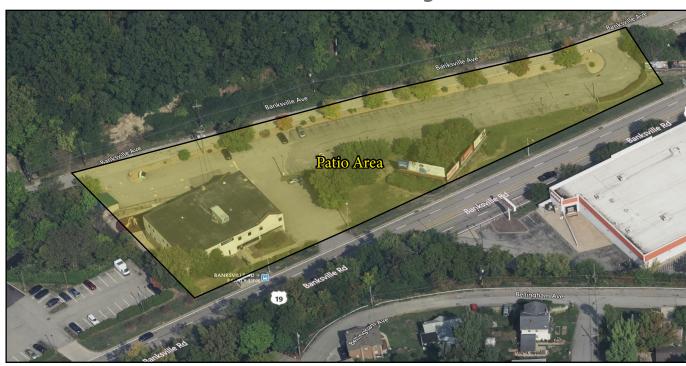

#### **Abundant Parking**

# **Property Highlights**

- Space can be subdivided to 4,000 SF or 5,350 SF
- Up to 6:1 parking available
- New building entry with all new lobby finishes
- Exterior signage available
- Private patio and outdoor break area
- Crafton Children's Corner daycare located on the 1st floor and Family Links located on the 2nd floor
- Turnkey construction
- Located by numerous amenities and only minutes to Downtown Pittsburgh
- · 25,395 Vehicles Daily Banksville Road
- Skylights and large windows throughout
- Ability to provide exposed ceilings, ductwork and suspended lighting