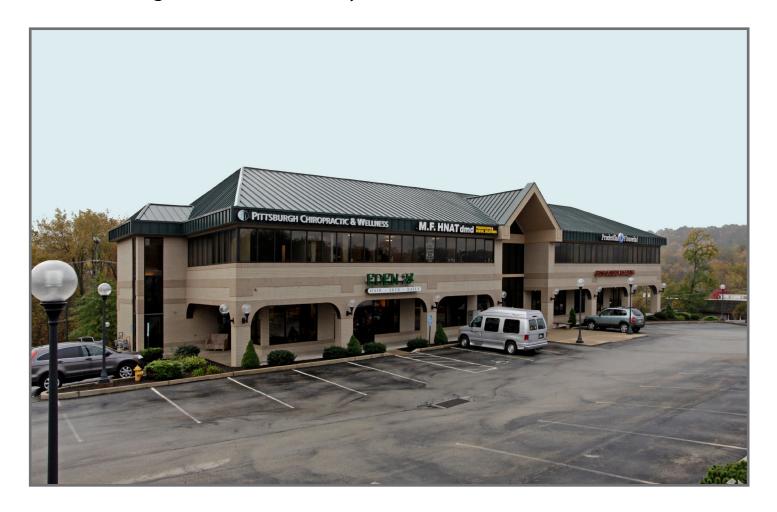

### **Amici Place**

3055 Washington Road, McMurray, PA 15317

Building Size

Available **Premises** 1,700 RSF - 3rd Floor

Sublease **Term** Through December 31, 2025

Sublease Rate Negotiable

### **Property Highlights**

- Great location on Route 19
- Four offices, conference room and kitchen
- · Only space available in this modern office building
- Free on-site parking 4/1,000 SF ratio
- · Plug and play with furniture available