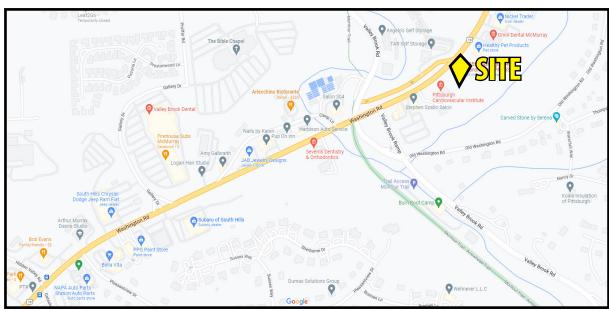

### **Amici Place**

3055 Washington Road, McMurray, PA 15317

Building Size

Available **Premises** 1,700 RSF - 3rd Floor

Sublease **Term** Through December 31, 2025

Sublease Rate Negotiable

### **Property Highlights**

- Great location on Route 19
- Four offices, conference room and kitchen
- · Only space available in this modern office building
- Free on-site parking 4/1,000 SF ratio
- · Plug and play with furniture available