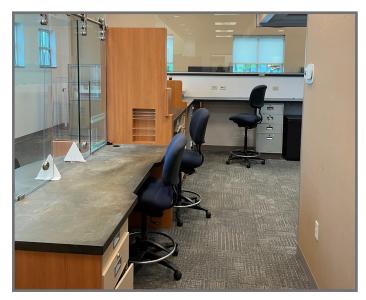

#### **Ground Lease Premises**

- 17,030 SF Property Size
- 1,400 SF Building with 1,152 SF Drive-Thru Canopy

### **Property Highlights**

- High traffic corner location with great exposure and visibility along Baum Boulevard
- Twelve (12) on-site parking plus three (3) drive thru lanes
- Ideal uses include retail, medical and specialty office
- Potential to convert to direct lease with strong credit user