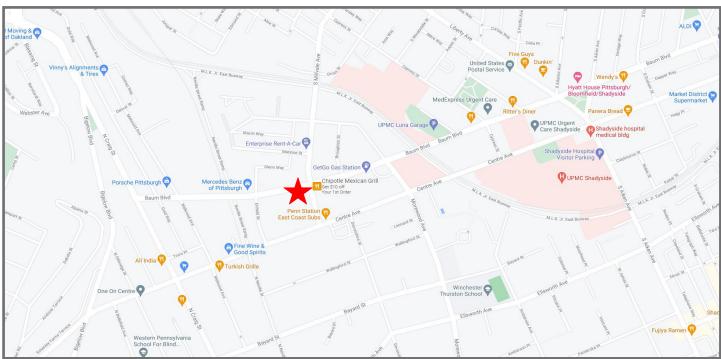

### **4764 Baum Boulevard**

Pittsburgh, PA 15213

### **Property Highlights**

- High traffic corner location with great exposure and visibility along Baum Boulevard
- Twelve (12) on-site parking plus three (3) drive thru lanes
- Ideal uses include retail, medical and specialty office
- Potential to convert to direct lease with strong credit user