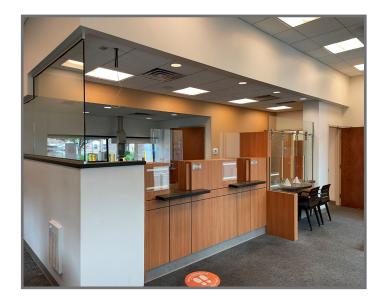

#### **Ground Lease Premises**

- 17,030 SF Property Size
- 1,400 SF Building with 1,152 SF Drive-Thru Canopy

### **Property Highlights**

- High traffic corner location with great exposure and visibility along Baum Boulevard
- Twelve (12) on-site parking plus three (3) drive thru lanes
- Ideal uses include retail, medical and specialty office
- Potential to convert to direct lease with strong credit user