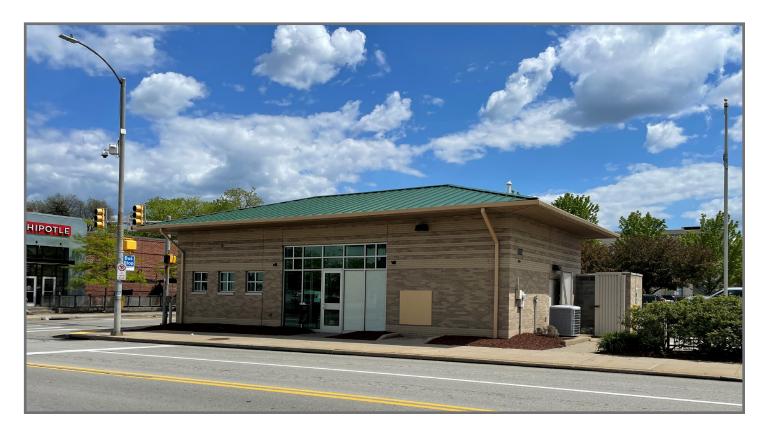

### **4764 Baum Boulevard**

Pittsburgh, PA 15213

#### **Ground Lease Premises**

- 17,030 SF Property Size
- 1,400 SF Building with 1,152 SF Drive-Thru Canopy

### **Property Highlights**

- High traffic corner location with great exposure and visibility along Baum Boulevard
- Twelve (12) on-site parking plus three (3) drive thru lanes
- Ideal uses include retail, medical and specialty office
- Potential to convert to direct lease with strong credit user