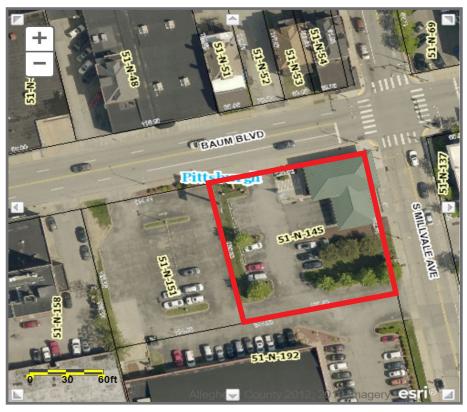

### **4764 Baum Boulevard**

Pittsburgh, PA 15213

#### **Ground Lease Premises**

- 17,030 SF Property Size
- 1,400 SF Building with 1,152 SF Drive-Thru Canopy

### **Property Highlights**

- High traffic corner location with great exposure and visibility along Baum Boulevard
- Twelve (12) on-site parking plus three (3) drive thru lanes
- Ideal uses include retail, medical and specialty office
- Potential to convert to direct lease with strong credit user