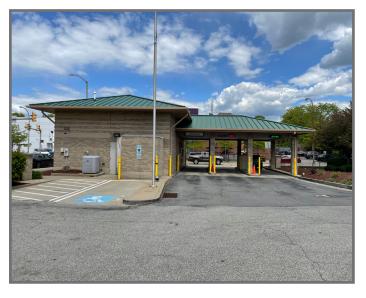

#### **Ground Lease Premises**

- 17,030 SF Property Size
- 1,400 SF Building with 1,152 SF Drive-Thru Canopy

### **Property Highlights**

- High traffic corner location with great exposure and visibility along Baum Boulevard
- Twelve (12) on-site parking plus three (3) drive thru lanes
- Ideal uses include retail, medical and specialty office
- Potential to convert to direct lease with strong credit user