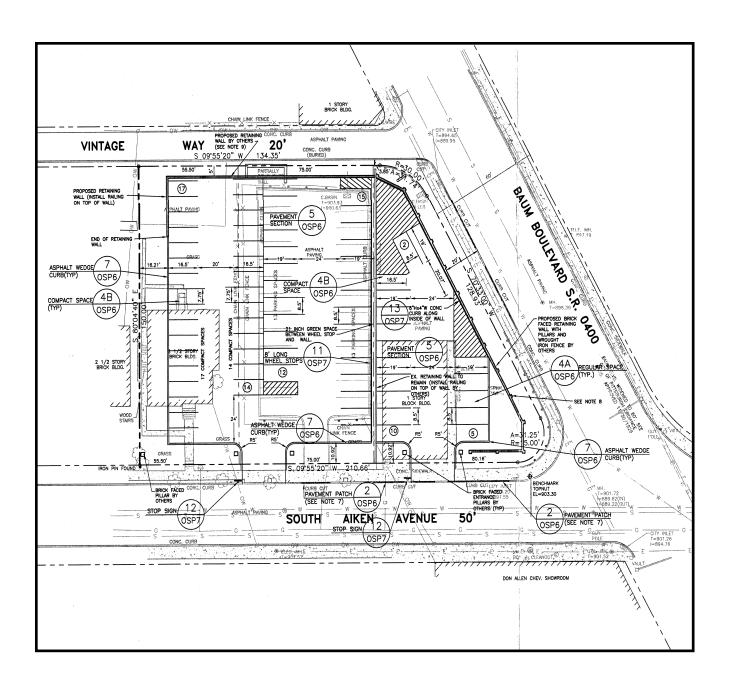

### **5401 Baum Boulevard**

Pittsburgh, PA 15232

### Site **Size**

Appox. 27,500 SF or 0.63 Acres

### Parcel ID

51-L-190 51-L-194 51-L-198 (Allegheny County)

### **Property Highlights**

- Located at the signalized intersection of Baum Boulevard and South Aiken Avenue, the property is currently operating as a parking lot and is fully improved with utilities and paving, ready for further building improvements and development.
- The area has experienced monumental economic growth over the past decade including the new Junction of Bloomfield retail complex.
- UPMC Shadyside Hospital is located 2 blocks away, along with The Hillman Cancer Center and minutes from the Children's Hospital and West Penn Hospital. Also in close proximity to the hotel is the University of Pittsburgh and Carnegie Mellon University.