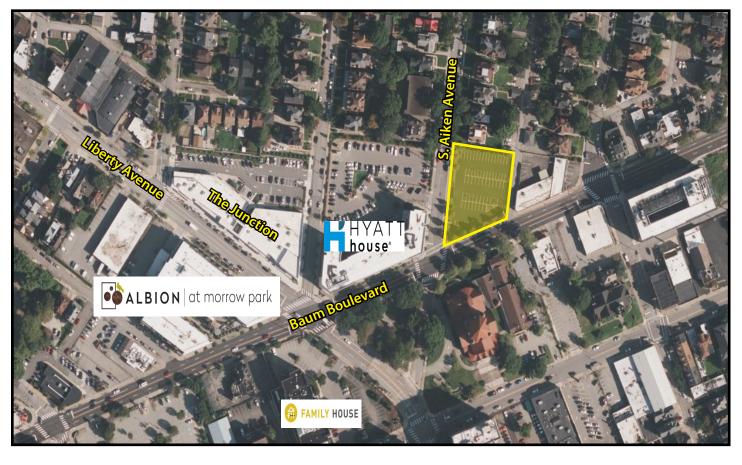

### **5401 Baum Boulevard**

Pittsburgh, PA 15232

### **Property Highlights**

- Located at the signalized intersection of Baum Boulevard and South Aiken Avenue, the property is currently operating as a parking lot and is fully improved with utilities and paving, ready for further building improvements and development.
- The area has experienced monumental economic growth over the past decade including the new Junction of Bloomfield retail complex.
- UPMC Shadyside Hospital is located 2 blocks away, along with The Hillman Cancer Center and minutes from the Children's Hospital and West Penn Hospital. Also in close proximity to the hotel is the University of Pittsburgh and Carnegie Mellon University.