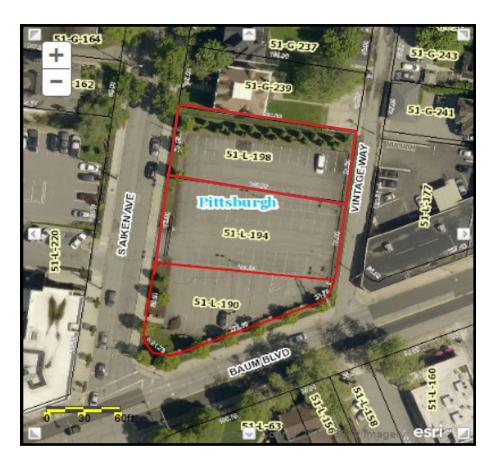

### Site **Size**

Appox. 27,500 SF or 0.63 Acres

### Parcel ID

51-L-190 51-L-194 51-L-198 (Allegheny County)