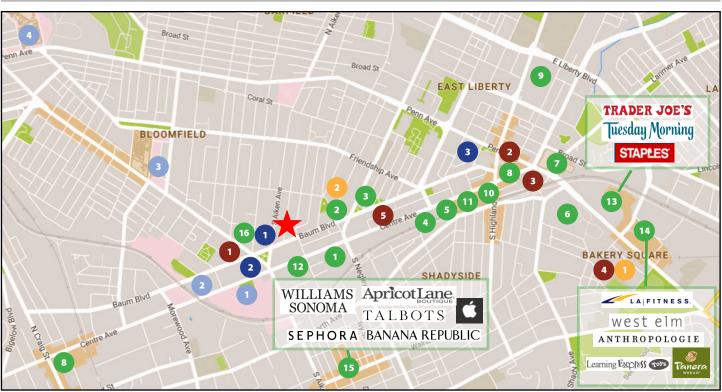

### **East End Retail**

- Giant Eagle Market District
- 2 Aldi's
- 3 Rite Aid
- 4 Whole Foods
- 5 Walgreens
- 6 Giant Eagle
- 7 Target
- 8 CVS
  9 The Home Depot
- 10 Spoon
- 11 BRGR
- Panera Bread
- 13 The Village at Eastside
- Bakery Square
  Walnut Street Retail
- The Junction of Bloomfield

### East End Residential

- Morrow Park Apartments
  213 Residential Units
- Penn at Walnut on Highland
  78 Residential Units
  16,000 SF Retail
- **Eastside III**364 Residential Units
  43,000 SF Retail
- Bakery Square 2.0
  400 Residential Units
- CODA on Centre
  175 Residential Units

### **East End Hospitality**

- 128 Rooms
- Family House 136 Rooms
- Ace Hotel 63 Rooms

### East End Health Care

- UPMC Shadyside Hospital
- Hillman Cancer Center
- **West Penn Hospital**
- Children's Hospital of Pittsburgh of UPMC

#### East End Office and Retail

- Bakery Square 2.0 400,000 SF Office
- 2 Aldi Office Space
- East Liberty Centre 60,000 SF Office/20,000 SF Retail
- Schoolhouse Electric and Supply Co. 63,000 SF Retail

### **Property Highlights**

- Located at the signalized intersection of Baum Boulevard and South Aiken Avenue, the property is currently operating as a parking lot and is fully improved with utilities and paving, ready for further building improvements and development.
- The area has experienced monumental economic growth over the past decade including the new Junction of Bloomfield retail complex.
- UPMC Shadyside Hospital is located 2 blocks away, along with The Hillman Cancer Center and minutes from the Children's Hospital and West Penn Hospital. Also in close proximity to the hotel is the University of Pittsburgh and Carnegie Mellon University.