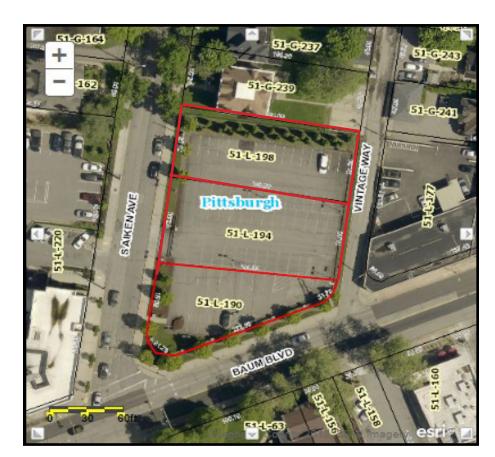

### Site Size

Appox. 27,500 SF or 0.63 Acres

### Parcel ID

51-L-190 51-L-194 51-L-198 (Allegheny County)