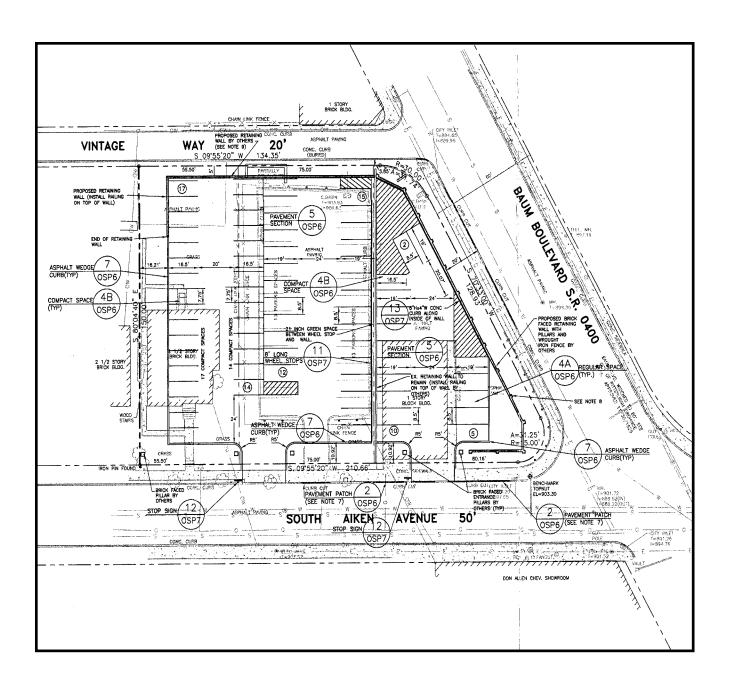

# **5401 Baum Boulevard**

Pittsburgh, PA 15232

### Site Size

Appox. 27,500 SF or 0.63 Acres

### Parcel ID

51-L-190 51-L-194 51-L-198 (Allegheny County)

## **Property Highlights**

- Located at the signalized intersection of Baum Boulevard and South Aiken Avenue, the property is currently operating as a parking lot and is fully improved with utilities and paving, ready for further building improvements and development.
- The area has experienced monumental economic growth over the past decade including the new Junction of Bloomfield retail complex.
- UPMC Shadyside Hospital is located 2 blocks away, along with The Hillman Cancer Center and minutes from the Children's Hospital and West Penn Hospital. Also in close proximity to the hotel is the University of Pittsburgh and Carnegie Mellon University.