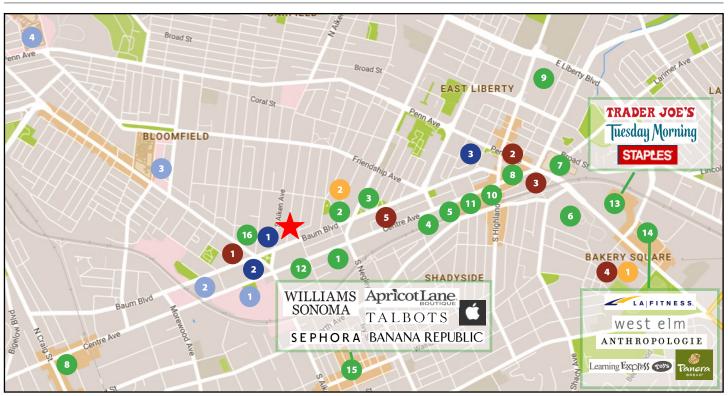

#### **East End Retail**

- Giant Eagle Market District
- 2 Aldi's
- Rite Aid
- Whole Foods
- 5 Walgreens
- 6 Giant Eagle
- 7 Target 8 CVS
- The Home Depot
- 10 Spoon
- 111 BRGR
- Panera Bread
- 13 The Village at Eastside
- 14 Bakery Square

#### East End Residential

- Morrow Park Apartments
  213 Residential Units
- Penn at Walnut on Highland 78 Residential Units 16,000 SF Retail
- 3 Eastside III 364 Residential Units 43,000 SF Retail
- Bakery Square 2.0
  400 Residential Units
- CODA on Centre
  175 Residential Units

#### **East End Hospitality**

- 128 Rooms
- Family House 136 Rooms
- Ace Hotel 63 Rooms

#### East End Health Care

- UPMC Shadyside Hospital
- Hillman Cancer Center
- **3** West Penn Hospital
- Children's Hospital of Pittsburgh of UPMC

#### East End Office and Retail

- Bakery Square 2.0 400,000 SF Office
- 2 Aldi Office Space
- East Liberty Centre 60,000 SF Office/20,000 SF Retail
- Schoolhouse Electric and Supply Co. 63,000 SF Retail