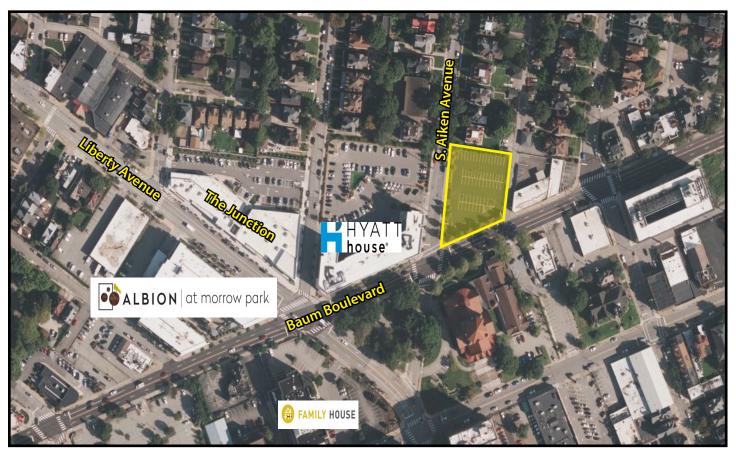

# **5401 Baum Boulevard**

Pittsburgh, PA 15232

## **Property Highlights**

- Located at the signalized intersection of Baum Boulevard and South Aiken Avenue, the property is currently operating as a parking lot and is fully improved with utilities and paving, ready for further building improvements and development.
- The area has experienced monumental economic growth over the past decade including the new Junction of Bloomfield retail complex.
- UPMC Shadyside Hospital is located 2 blocks away, along with The Hillman Cancer Center and minutes from the Children's Hospital and West Penn Hospital. Also in close proximity to the hotel is the University of Pittsburgh and Carnegie Mellon University.