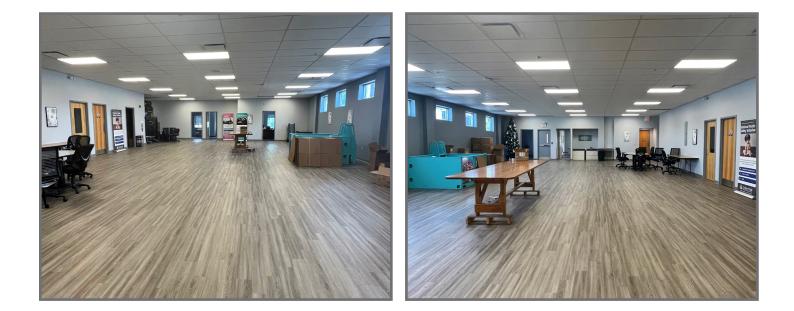

## Property Highlights

- Efficient layout of private offices / cubical area
- Move-in condition
- High ceilings and abundance of natural light
- Free and plentiful parking
- On major Port Authority bus route
- Easy access to all points including CBD
- Private restrooms/elevator to 2nd floor