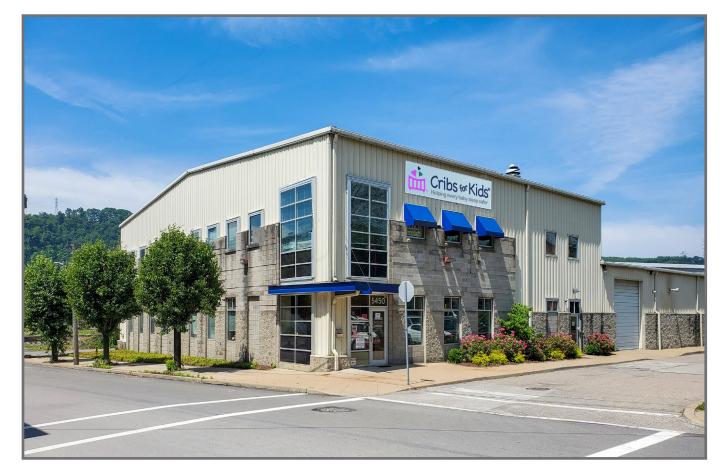

# FOR LEASE

Real Estate Brokerage Services

Office | Industrial | Retail | Investing | Consulting

# 5450 Second Avenue

# Pittsburgh, PA 15207



#### Building Size

26,853 SF

### Available **Premises**

Up to 6,775 RSF - 2nd Floor

## Property Highlights

- Efficient layout of private offices / cubical area
- Move-in condition
- High ceilings and abundance of natural light
- Free and plentiful parking
- On major Port Authority bus route
- Easy access to all points including CBD
- Private restrooms/elevator to 2nd floor







Although all information furnished regarding property for sale, rental or financing is from sources deemed reliable, such information has not been verified, and no express representation is made nor is any to be implied as to the accuracy thereof, and it is submitted subject to errors, omissions, change of price, rental or other conditions, prior sale, lease or financing, or withdrawal without notice. Renta