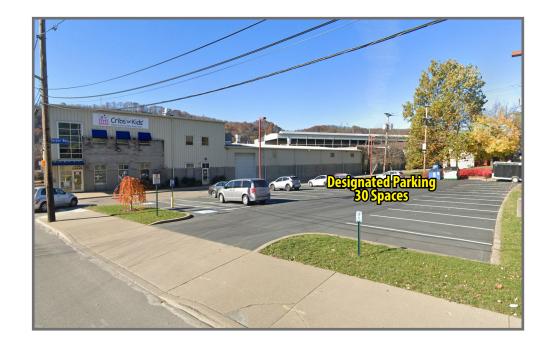

## Property Highlights

- Efficient layout of private offices / cubical area
- Move-in condition
- High ceilings and abundance of natural light
- Free and plentiful parking
- On major Port Authority bus route
- Easy access to all points including CBD
- Private restrooms/elevator to 2nd floor