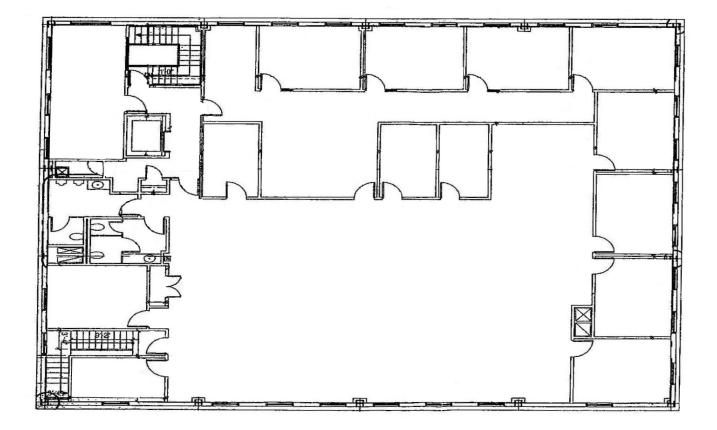

### Available **Premises**

Up to 6,775 RSF - 2nd Floor

## Property Highlights

- Efficient layout of private offices / cubical area
- Move-in condition
- High ceilings and abundance of natural light
- Free and plentiful parking
- On major Port Authority bus route
- Easy access to all points including CBD
- Private restrooms/elevator to 2nd floor