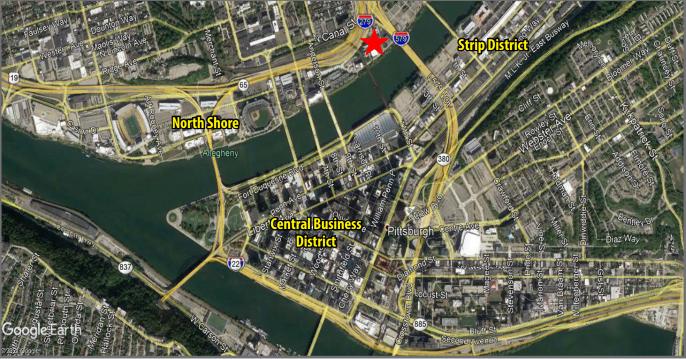

# **Riverfront Place**

810 River Avenue, Pittsburgh, PA 15212

## **Property Highlights**

- Planned capital upgrades
- Convenient North Shore Location
- Easy Access to Route 28, Parkway North and the CBD
- · Adjacent to the Allegheny River Trail
- FREE PARKING
- Flexible Lease Terms