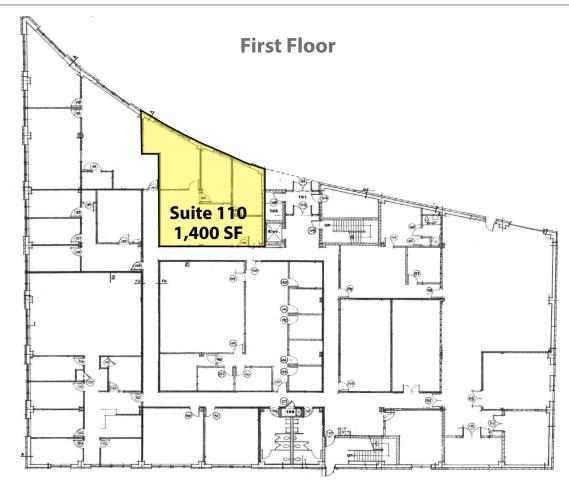

#### Available **Premises**

Suite 110 - 1,400 RSF

## Suite **Highlights**

- Kitchenette
- Reception
- Open area for cubes & 3 private offices