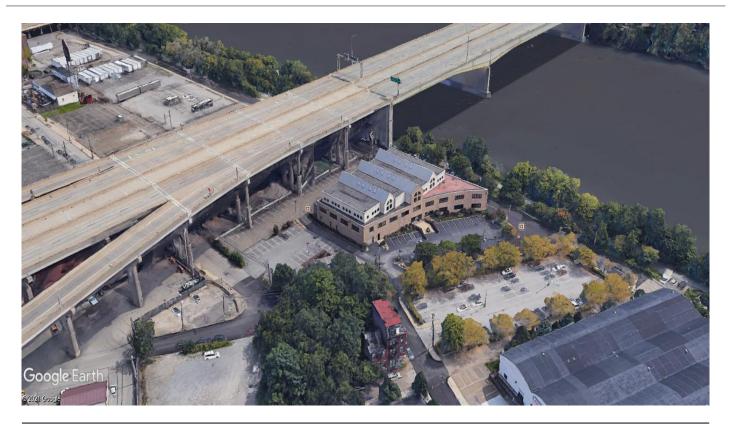

# **Riverfront Place**

810 River Avenue, Pittsburgh, PA 15212

## **Property Highlights**

- Planned capital upgrades
- Convenient North Shore Location
- Easy Access to Route 28, Parkway North and the CBD
- · Adjacent to the Allegheny River Trail
- FREE PARKING
- Flexible Lease Terms