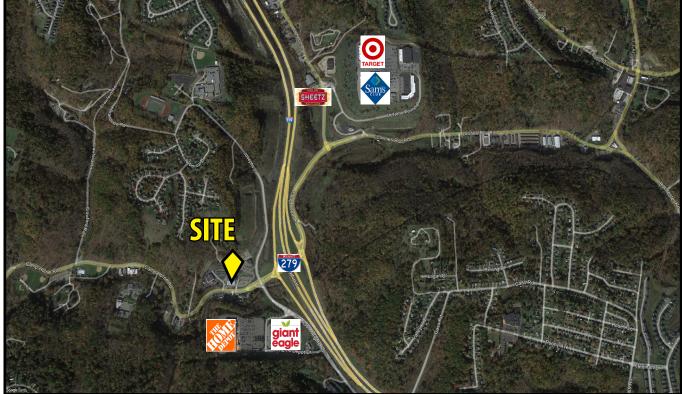

## **Stone Quarry Crossing**

811 Camp Horne Road, Pittsburgh, PA 15237

## Property Highlights

- Conveniently located off the Camp Horne Road exit of 279, minutes to numerous shopping and retailer locations
- · Building features outdoor courtyard
- Modern, open design with abundance of glass, exposed ceilings, and exposed beams and brick
- Free on-site parking 4.5/1,000 SF ratio
- Plug and play with furniture available