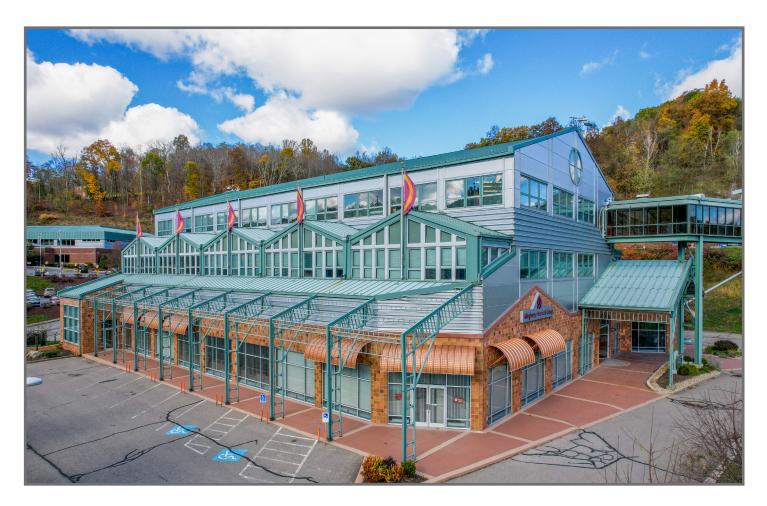

## **Stone Quarry Crossing**

811 Camp Horne Road, Pittsburgh, PA 15237

### **Building Size**

45,000 RSF

## Property Highlights

- Conveniently located off the Camp Horne Road exit of 279, minutes to numerous shopping and retailer locations
- · Building features outdoor courtyard
- Modern, open design with abundance of glass, exposed ceilings, and exposed beams and brick
- Free on-site parking 4.5/1,000 SF ratio
- Plug and play with furniture available