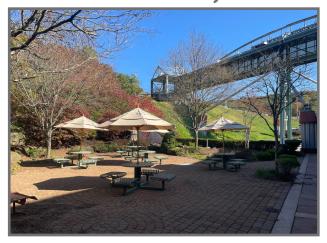

## Property Highlights

- Conveniently located off the Camp Horne Road exit of 279, minutes to numerous shopping and retailer locations
- · Building features outdoor courtyard
- Modern, open design with abundance of glass, exposed ceilings, and exposed beams and brick
- Free on-site parking 4.5/1,000 SF ratio
- Plug and play with furniture available

www.oxfordrealtyservices.com

**Conference Room** 

Workstations

**Outdoor Courtyard** 

Kitchen

**Perimeter Offices** 

**Modern Entrance** 

For more information please contact: