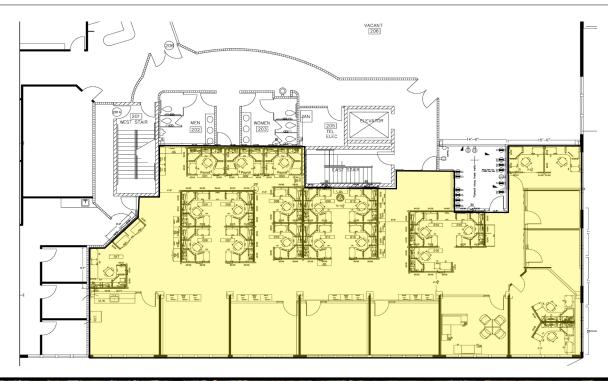

### **Building Size**

45,000 RSF

## **Available Premises**

5,489 RSF - 2nd Floor