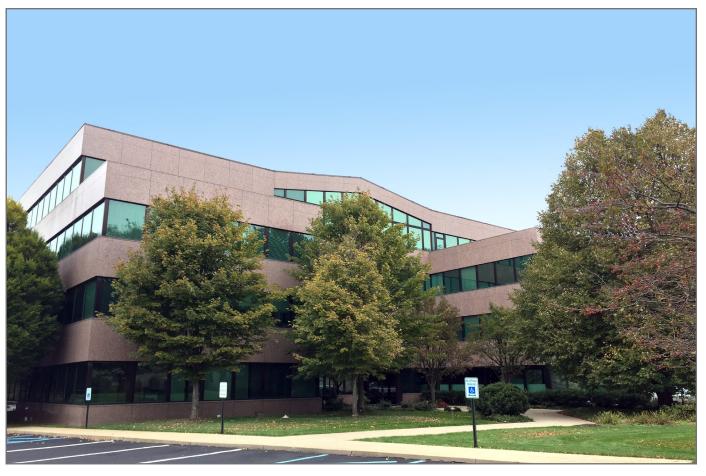

## 900 Parish Street

Pittsburgh, PA 15220

# Building Size 37,015 RSF

### Property **Highlights**

- Four (4) story office building
- On-site free parking (3.5/1,000 SF)
- High end finishes move-in condition
- On-site ownership and management, meticulously maintained
- Ideal location private setting, minutes from the Parkway
- 5 minutes to Downtown and 15 minutes to the Pittsburgh International Airport