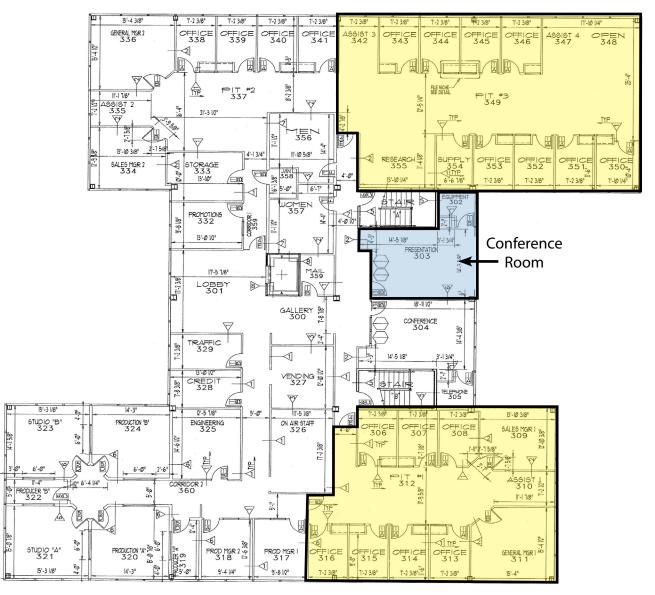

**FOR LEASE**

Real Estate Brokerage Services

Office | Industrial | Retail | Investing | Consulting

## 900 Parish Street

Pittsburgh, PA 15220



# Building Size 37,015 RSF

#### Available **Premises**

10,472 RSF - 2nd Floor 1,584 RSF - 3rd Floor 2,268 RSF - 3rd Floor

#### Lease Rate

\$18.00/RSF + Electric & Janitorial

### Property **Highlights**

- Four (4) story office building
- On-site free parking (3.5/1,000 SF)
- High end finishes move-in condition
- On-site ownership and management, meticulously maintained
- Ideal location private setting, minutes from the Parkway
- 5 minutes to Downtown and 15 minutes to the Pittsburgh International Airport

www.oxfordrealtyservices.com

Oxford Realty Services, Inc. - 900 Parish Street

## Second Floor 10,472 RSF



# Third Floor 2,268 RSF



Third Floor 1,584 RSF