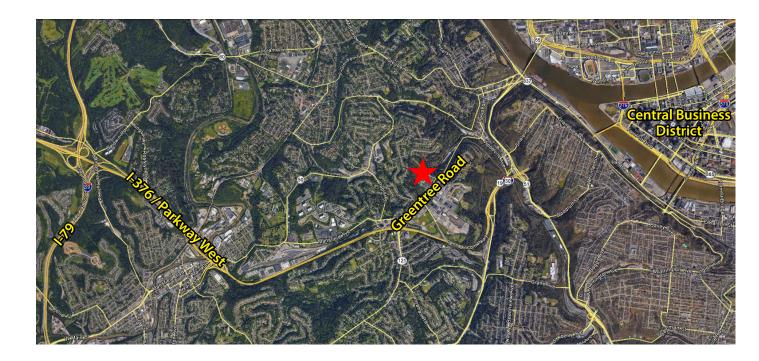

## 900 Parish Street

Pittsburgh, PA 15220

### Property **Highlights**

- Four (4) story office building
- On-site free parking (3.5/1,000 SF)
- High end finishes move-in condition
- On-site ownership and management, meticulously maintained
- Ideal location private setting, minutes from the Parkway
- 5 minutes to Downtown and 15 minutes to the Pittsburgh International Airport