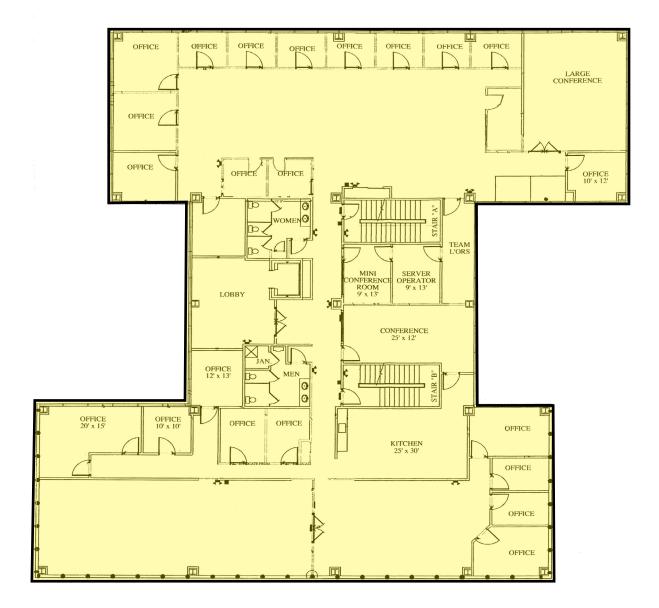

tate services company.



# **FOR LEASE**

Real Estate Brokerage Services

Office | Industrial | Retail | Investing | Consulting

## 900 Parish Street

Pittsburgh, PA 15220



# Building Size 37,015 RSF

#### Available **Premises**

10,472 RSF - 2nd Floor 1,584 RSF - 3rd Floor 2,268 RSF - 3rd Floor

#### Lease Rate

\$18.00/RSF + Electric & Janitorial

### Property **Highlights**

- Four (4) story office building
- On-site free parking (3.5/1,000 SF)
- High end finishes move-in condition
- On-site ownership and management, meticulously maintained
- Ideal location private setting, minutes from the Parkway
- 5 minutes to Downtown and 15 minutes to the Pittsburgh International Airport

www.oxfordrealtyservices.com

Oxford Realty Services, Inc. - 900 Parish Street

## Second Floor 10,472 RSF



# Third Floor 2,268 RSF



Third Floor 1,584 RSF