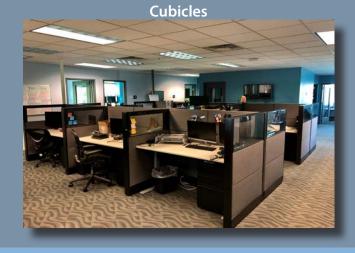

### PROPERTY **DESCRIPTION**

#### **BUILDING SIZE**

37,015 RSF

#### **AVAILABLE PREMISES**

Second Floor Fourth Floor

-10,472 RSF -Single Offices Available

#### PROPERTY **HIGHLIGHTS**

- Four (4) story office building
- On-site free parking (3.5/1,000 SF)
- High end finishes move-in condition
- On-site ownership and management, meticulously maintained
- Ideal location private setting, minutes from the Parkway
- 5 minutes to Downtown and 15 minutes to the Pittsburgh International Airport

#### LEASE **RATE**

\$18.00/RSF + Electric & Janitorial





## FLOOR **PLANS**





## INTERIOR PHOTOS













# PROPERTY LOCATION