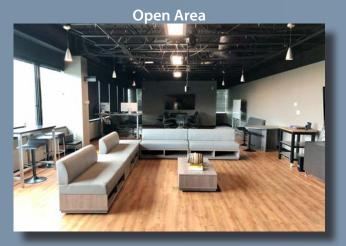

### PROPERTY **DESCRIPTION**

#### **BUILDING SIZE**

37,015 RSF

#### **AVAILABLE PREMISES**

Second Floor Fourth Floor

-10,472 RSF -Single Offices Available

#### PROPERTY **HIGHLIGHTS**

- Four (4) story office building
- On-site free parking (3.5/1,000 SF)
- High end finishes move-in condition
- On-site ownership and management, meticulously maintained
- Ideal location private setting, minutes from the Parkway
- 5 minutes to Downtown and 15 minutes to the Pittsburgh International Airport

#### LEASE **RATE**

\$18.00/RSF + Electric & Janitorial





## FLOOR **PLANS**





## INTERIOR PHOTOS













# PROPERTY LOCATION