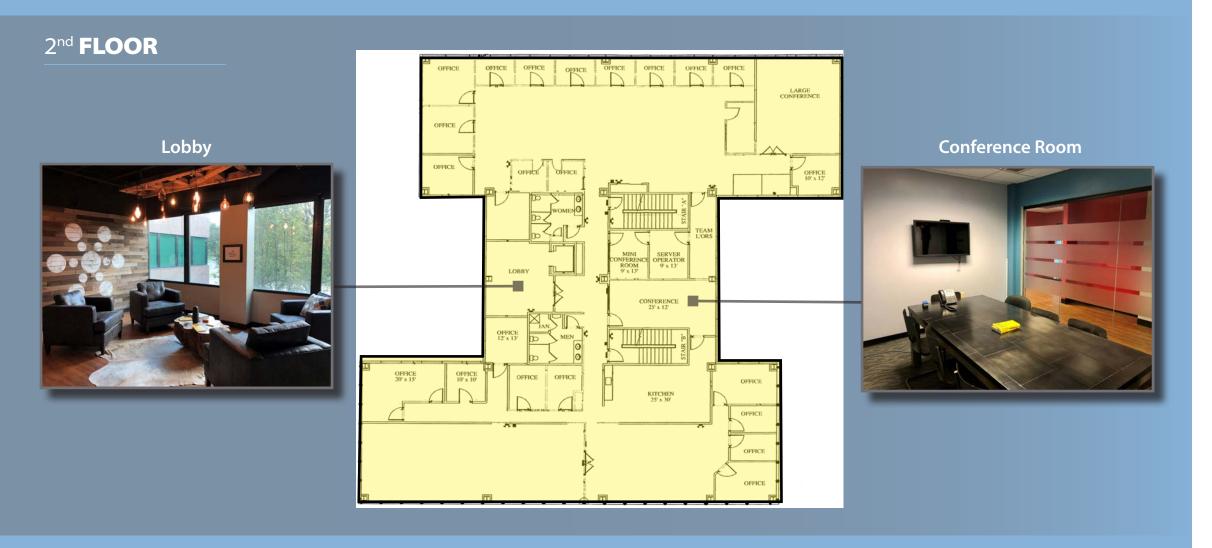

### PROPERTY **DESCRIPTION**

#### **BUILDING SIZE**

37,015 RSF

#### **AVAILABLE PREMISES**

Second Floor Fourth Floor

-10,472 RSF -Single Offices Available

#### PROPERTY **HIGHLIGHTS**

- Four (4) story office building
- On-site free parking (3.5/1,000 SF)
- High end finishes move-in condition
- On-site ownership and management, meticulously maintained
- Ideal location private setting, minutes from the Parkway
- 5 minutes to Downtown and 15 minutes to the Pittsburgh International Airport

#### LEASE **RATE**

\$18.00/RSF + Electric & Janitorial





## FLOOR **PLANS**





## INTERIOR PHOTOS













# PROPERTY LOCATION