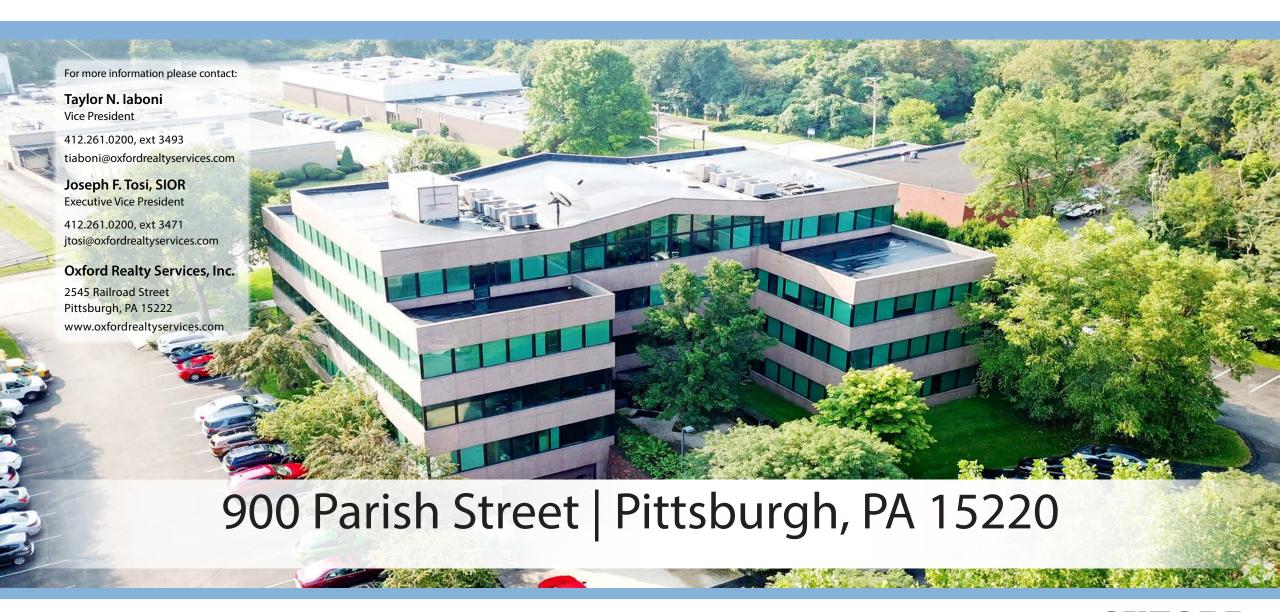

### PROPERTY **DESCRIPTION**

#### **BUILDING SIZE**

37,015 RSF

#### **AVAILABLE PREMISES**

Second Floor Fourth Floor

-10,472 RSF -Single Offices Available

#### PROPERTY **HIGHLIGHTS**

- Four (4) story office building
- On-site free parking (3.5/1,000 SF)
- High end finishes move-in condition
- On-site ownership and management, meticulously maintained
- Ideal location private setting, minutes from the Parkway
- 5 minutes to Downtown and 15 minutes to the Pittsburgh International Airport

#### LEASE **RATE**

\$18.00/RSF + Electric & Janitorial





## FLOOR **PLANS**





## INTERIOR PHOTOS













# PROPERTY LOCATION