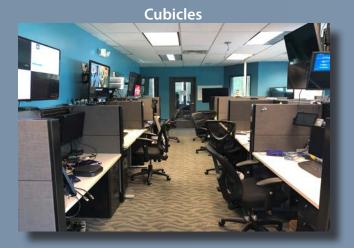

### PROPERTY **DESCRIPTION**

#### **BUILDING SIZE**

37,015 RSF

#### **AVAILABLE PREMISES**

Second Floor Fourth Floor

-10,472 RSF -Single Offices Available

#### PROPERTY **HIGHLIGHTS**

- Four (4) story office building
- On-site free parking (3.5/1,000 SF)
- High end finishes move-in condition
- On-site ownership and management, meticulously maintained
- Ideal location private setting, minutes from the Parkway
- 5 minutes to Downtown and 15 minutes to the Pittsburgh International Airport

#### LEASE **RATE**

\$18.00/RSF + Electric & Janitorial





## FLOOR **PLANS**





## INTERIOR PHOTOS













# PROPERTY LOCATION