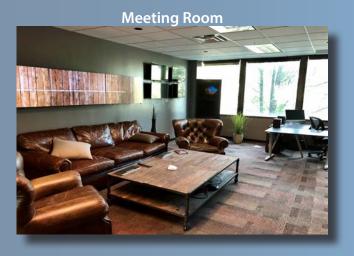

### PROPERTY **DESCRIPTION**

#### **BUILDING SIZE**

37,015 RSF

#### **AVAILABLE PREMISES**

Second Floor Fourth Floor

-10,472 RSF -Single Offices Available

#### PROPERTY **HIGHLIGHTS**

- Four (4) story office building
- On-site free parking (3.5/1,000 SF)
- High end finishes move-in condition
- On-site ownership and management, meticulously maintained
- Ideal location private setting, minutes from the Parkway
- 5 minutes to Downtown and 15 minutes to the Pittsburgh International Airport

#### LEASE **RATE**

\$18.00/RSF + Electric & Janitorial





## FLOOR **PLANS**





## INTERIOR PHOTOS













# PROPERTY LOCATION