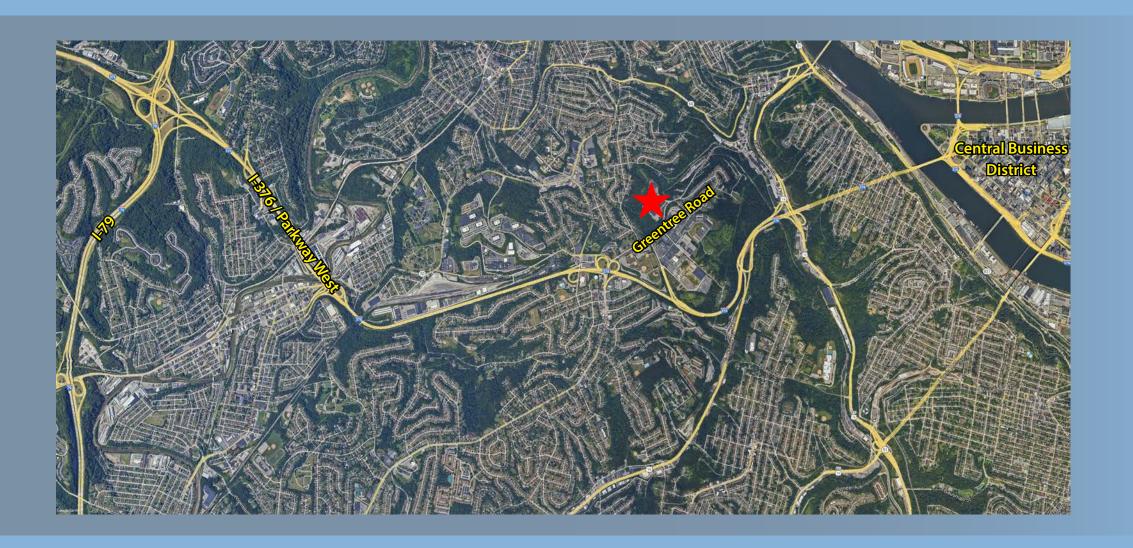

### PROPERTY **DESCRIPTION**

#### **BUILDING SIZE**

37,015 RSF

#### **AVAILABLE PREMISES**

Second Floor Fourth Floor

-10,472 RSF -Single Offices Available

#### PROPERTY **HIGHLIGHTS**

- Four (4) story office building
- On-site free parking (3.5/1,000 SF)
- High end finishes move-in condition
- On-site ownership and management, meticulously maintained
- Ideal location private setting, minutes from the Parkway
- 5 minutes to Downtown and 15 minutes to the Pittsburgh International Airport

#### LEASE **RATE**

\$18.00/RSF + Electric & Janitorial





## FLOOR **PLANS**





## INTERIOR PHOTOS













# PROPERTY LOCATION