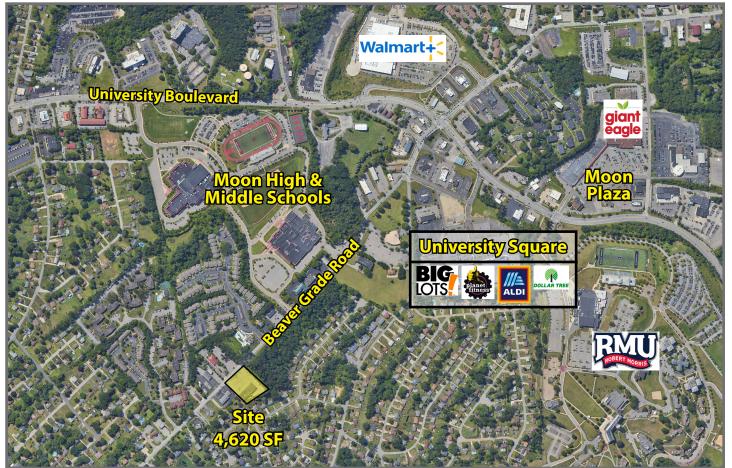

## **Sharon Center**

935 Beaver Grade Road, Coraopolis, PA 15108 (Moon Township)

#### **Available Premises**

• 4,620 SF - Former Mario's Restaurant & Catering

#### **Property Highlights**

- Building and pylon signage available
- Average Daily Traffic on Beaver Grade Road is 12,536
- Great visibility and easy access from University Boulevard and Thorn Run Road
- Established neighborhoold center with long term co-tenants including Porter's Pharmacy, Vocelli Pizza, DiVora Hair Studio and Planned Parenthood