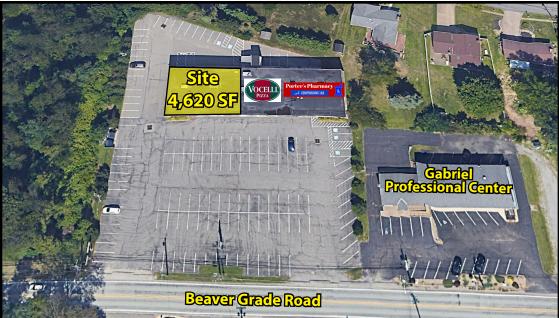

## **Sharon Center**

935 Beaver Grade Road, Coraopolis, PA 15108 (Moon Township)

#### **Available Premises**

• 4,620 SF - Former Mario's Restaurant & Catering

#### **Property Highlights**

- Building and pylon signage available
- Average Daily Traffic on Beaver Grade Road is 12,536
- Great visibility and easy access from University Boulevard and Thorn Run Road
- Established neighborhoold center with long term co-tenants including Porter's Pharmacy, Vocelli Pizza, DiVora Hair Studio and Planned Parenthood