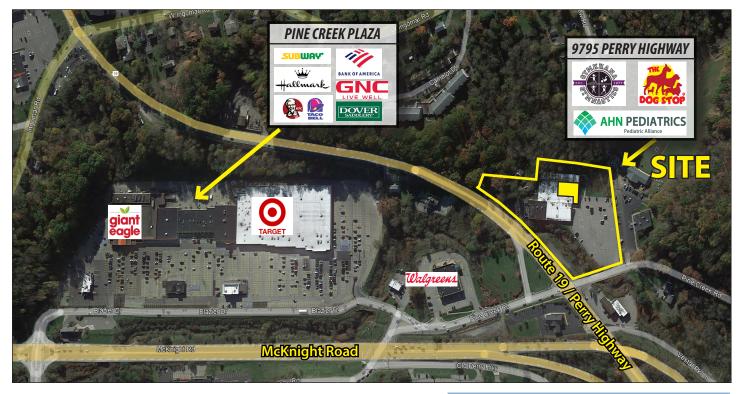

# 9795 Perry Highway

Wexford, Pennsylvania 15090

## **Property Highlights**

- · Ideally located on the corner of Route 19 (Perry Highway) and Pine Creek Road
- Recent redevelopment of the project, including new facade upgrades and parking lot resurfacing
- Located near the Target and Giant Eagle anchored center
- Great visibility and controlled access •
- Co-tenants include Gymkhana Gymnastics, AHN Pediatrics, • and The Dog Stop
- Ample parking