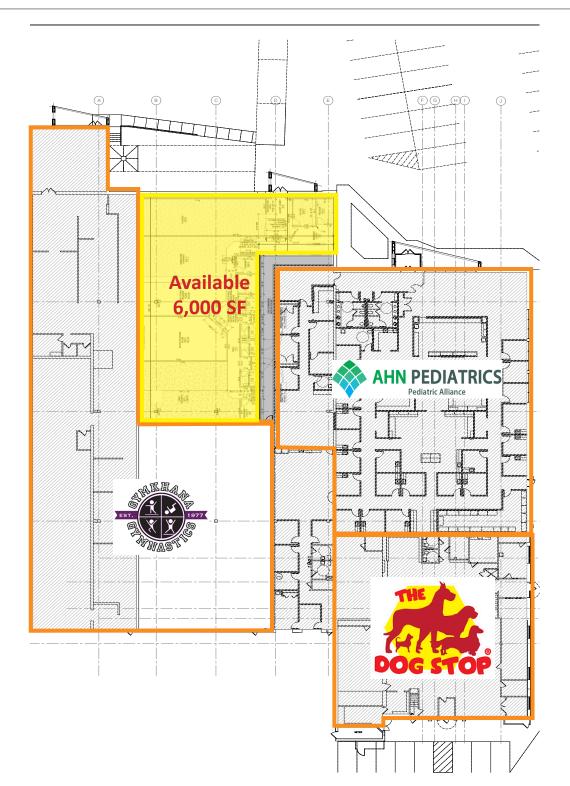

## Available **Premises**

6,000 SF

## **Property Highlights**

- · Ideally located on the corner of Route 19 (Perry Highway) and Pine Creek Road
- Recent redevelopment of the project, including new facade upgrades and parking lot resurfacing
- Located near the Target and Giant Eagle anchored center
- Great visibility and controlled access •
- Co-tenants include Gymkhana Gymnastics, AHN Pediatrics, • and The Dog Stop
- Ample parking