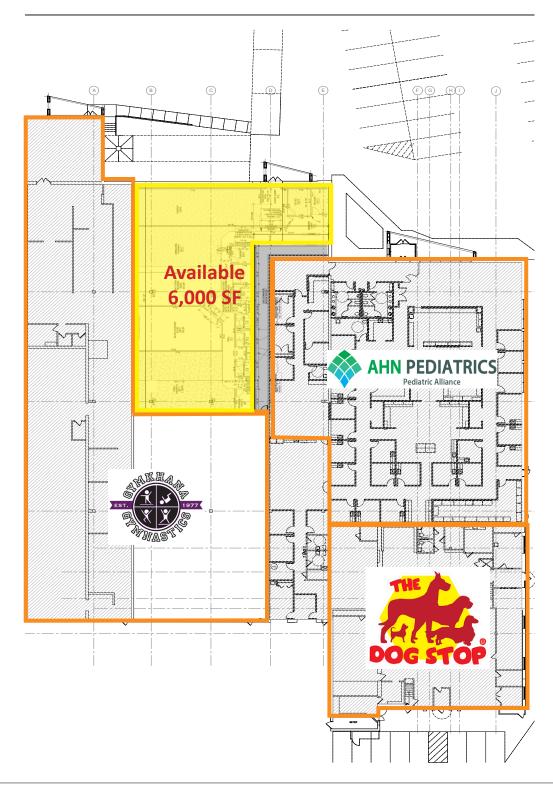

#### **Available Premises**

6,000 SF

### **Property Highlights**

- Ideally located on the corner of Route 19 (Perry Highway) and Pine Creek Road
- Recent redevelopment of the project, including new facade upgrades and parking lot resurfacing
- · Located near the Target and Giant Eagle anchored center
- Great visibility and controlled access
- Co-tenants include Gymkhana Gymnastics, AHN Pediatrics, and The Dog Stop
- Ample parking