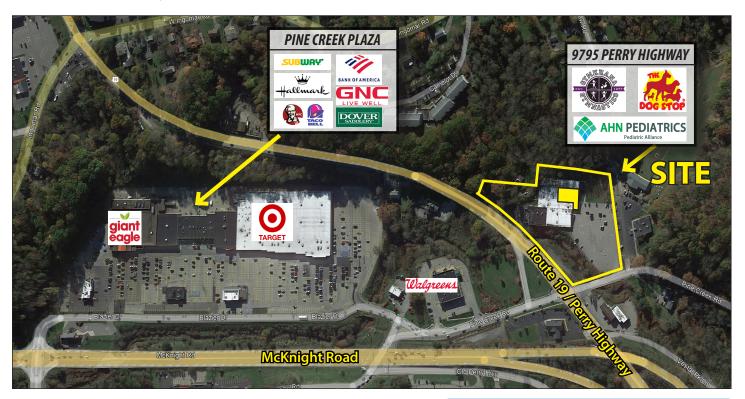

### 9795 Perry Highway

Wexford, Pennsylvania 15090

### **Property Highlights**

- Ideally located on the corner of Route 19 (Perry Highway) and Pine Creek Road
- Recent redevelopment of the project, including new facade upgrades and parking lot resurfacing
- · Located near the Target and Giant Eagle anchored center
- Great visibility and controlled access
- Co-tenants include Gymkhana Gymnastics, AHN Pediatrics, and The Dog Stop
- Ample parking