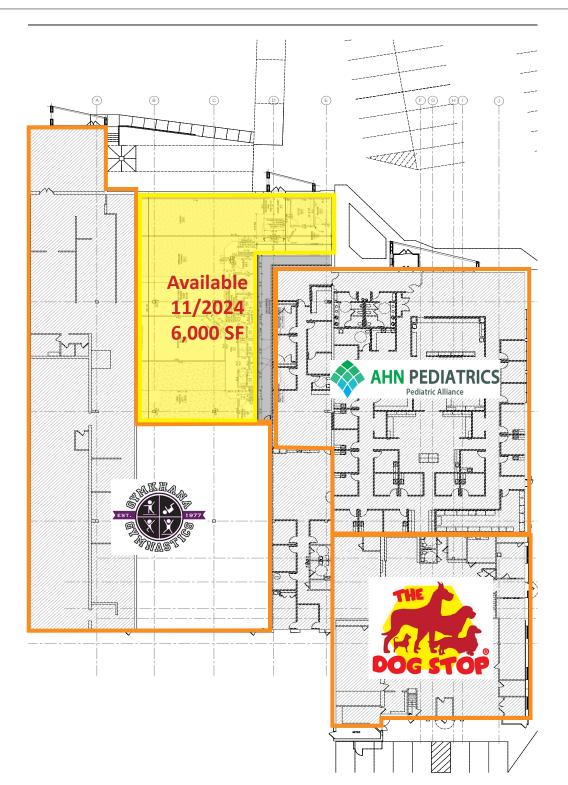

## Available **Premises**

6,000 SF - Currently Anytime Fitness (Available 11/2024)

## **Property Highlights**

- · Ideally located on the corner of Route 19 (Perry Highway) and Pine Creek Road
- Recent redevelopment of the project, including new facade upgrades and parking lot resurfacing
- Located near the Target and Giant Eagle anchored center
- Great visibility and controlled access •
- Co-tenants include Gymkhana Gymnastics, AHN Pediatrics, • and The Dog Stop
- Ample parking