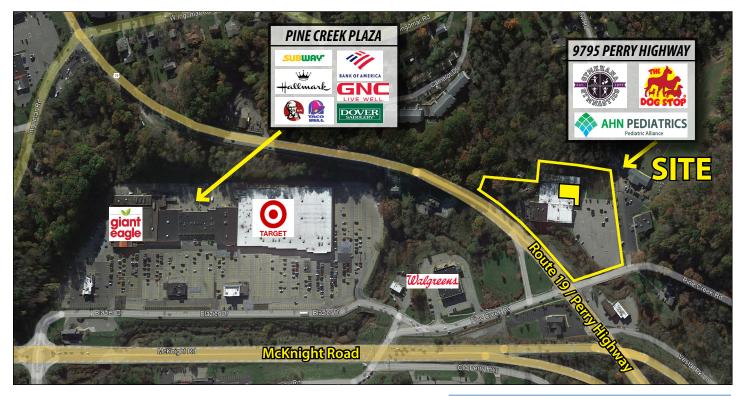

## 9795 Perry Highway

Wexford, Pennsylvania 15090

## **Property Highlights**

- · Ideally located on the corner of Route 19 (Perry Highway) and Pine Creek Road
- Recent redevelopment of the project, including new facade upgrades and parking lot resurfacing
- Located near the Target and Giant Eagle anchored center
- Great visibility and controlled access •
- Co-tenants include Gymkhana Gymnastics, AHN Pediatrics, • and The Dog Stop
- Ample parking