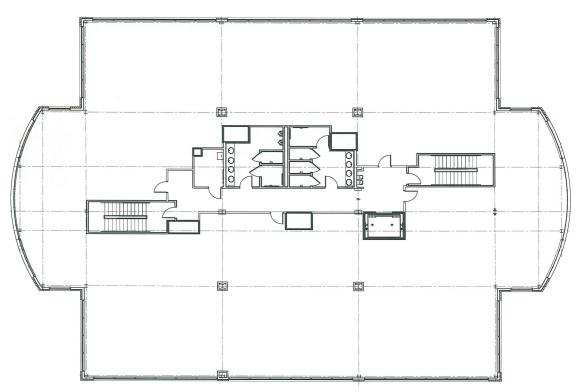

SE**

Real Estate Brokerage Services

Office | Industrial | Retail | Investing | Consulting

# **Blaymore Office Park**

Sewickley, PA 15143



#### **Available Premises**

#### Blaymore II

- 5,684 RSF 1st Floor
- 18,411 RSF 2nd Floor
- 6,389 RSF 3rd Floor
- 2,959 RSF 4th Floor

#### **Blaymore IV**

13,500 RSF - 4th Floor

#### **Property Highlights**

- Located just off the Wexford exit of I-79
- Class A office campus / meticulously maintained
- Abundant parking (4 per 1,000 SF)
- All space subdividable and build-to-suit
- Exceptional build-out value
- Extremely efficient floor plates
- Well appointed free private outdoor seating areas at all buildings

www.oxfordrealtyservices.com

### **Blaymore II**

1st Floor - 5,684 RSF



### **Blaymore IV**

4th Floor

13,500 RSF - Subdividable

















**Blaymore IV**