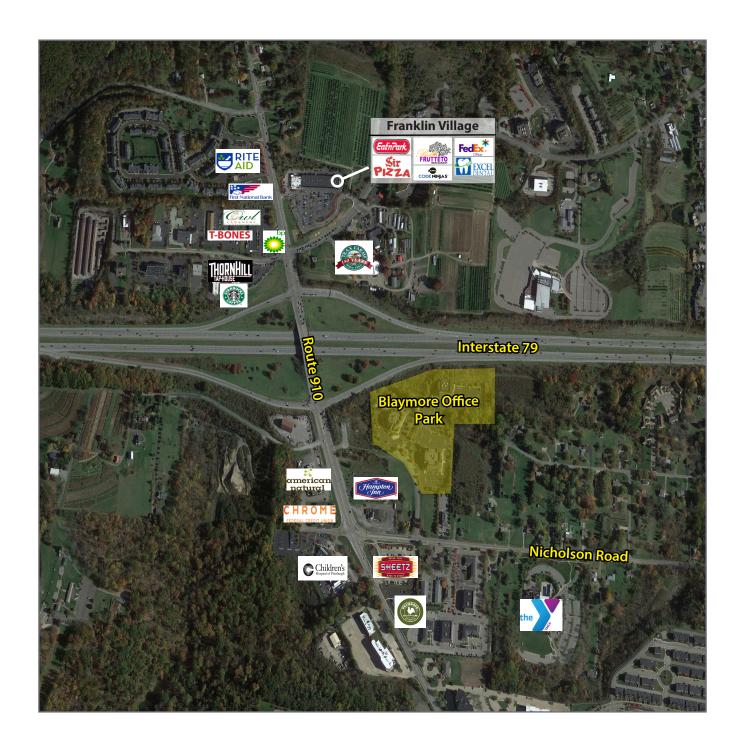

# **Blaymore Office Park**

Sewickley, PA 15143

#### **Property Highlights**

- Located just off the Wexford exit of I-79
- Class A office campus / meticulously maintained
- Abundant parking (4 per 1,000 SF)
- All space subdividable and build-to-suit
- Exceptional build-out value
- Extremely efficient floor plates
- Well appointed free private outdoor seating areas at all buildings