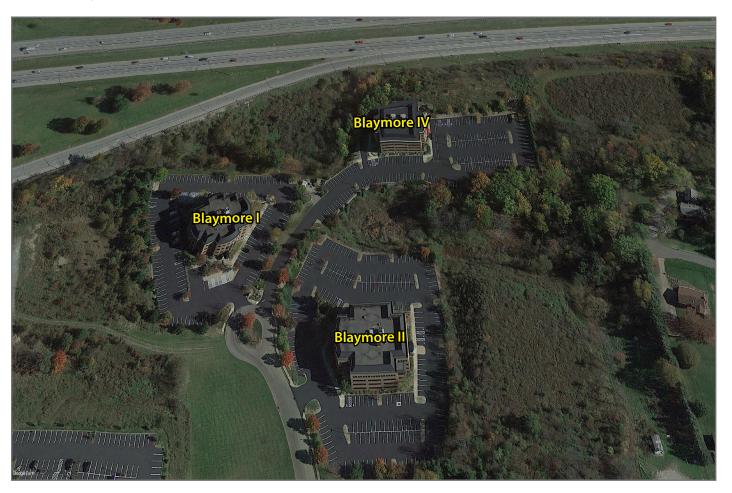

#### Blaymore II

- 5,684 RSF 1st Floor
- 18,411 RSF 2nd Floor
- 6,389 RSF 3rd Floor
- 2,959 RSF 4th Floor

#### **Blaymore IV**

13,500 RSF - 4th Floor