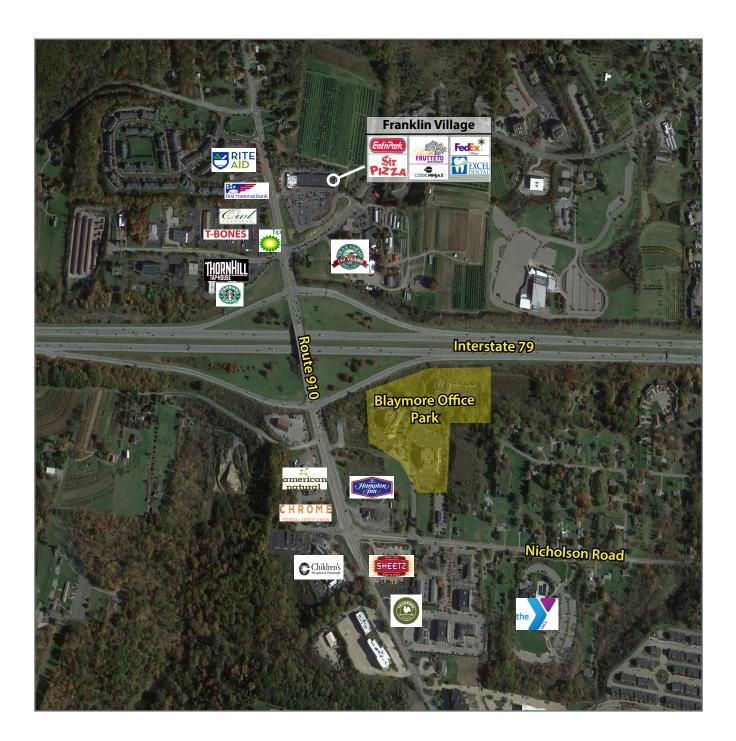

## **Blaymore Office Park** Sewickley, PA 15143

## **Property Highlights**

- Located just off the Wexford exit of I-79
- Class A office campus / meticulously maintained
- Abundant parking (4 per 1,000 SF)
- All space subdividable and build-to-suit
- Exceptional build-out value
- Extremely efficient floor plates
- Well appointed free private outdoor seating areas at all buildings