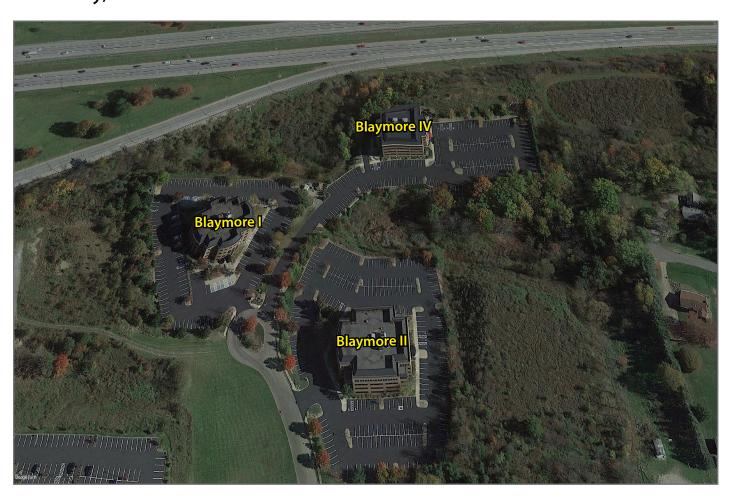

### **Blaymore I**

• 4,502 RSF - 3rd Floor

### **Blaymore II**

- 5,684 RSF 1st Floor
- 18,411 RSF 2nd Floor
- 2,654 RSF 3rd Floor

### **Blaymore IV**

- 1,800 RSF 1st Floor
- 13,500 RSF 4th Floor