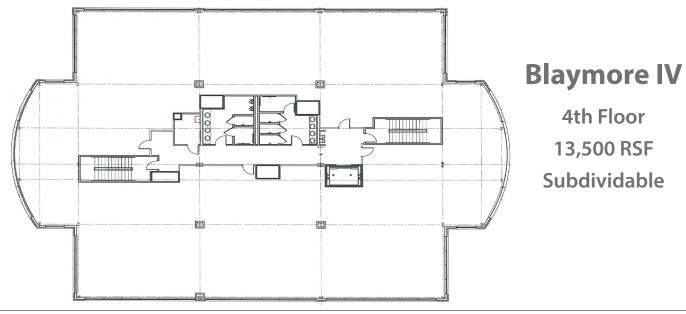

### **Blaymore IV**

- 1,800 RSF 1st Floor
- 13,500 RSF 4th Floor

## **Blaymore IV**