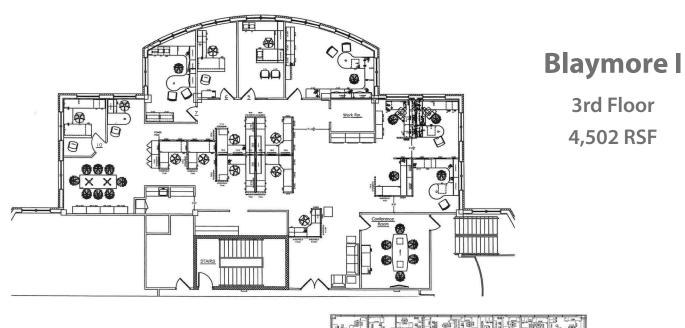

n independent real estate services company.

**OXFORD REALTY SERVICES, INC.** 

Real Estate Brokerage Services

## **Blaymore Office Park** Sewickley, PA 15143



### Available **Premises**

### **Blaymore I**

• 4,502 RSF - 3rd Floor

### **Blaymore II**

- 5,684 RSF 1st Floor
- 18,411 RSF 2nd Floor
- 2,654 RSF 3rd Floor

### **Blaymore IV**

- 1,800 RSF 1st Floor
- 13,500 RSF 4th Floor

# **FOR LEASE**

Office | Industrial | Retail | Investing | Consulting

## **Property Highlights**

- Located just off the Wexford exit of I-79
- Class A office campus / meticulously maintained
- Abundant parking (4 per 1,000 SF)
- All space subdividable and build-to-suit
- Exceptional build-out value
- Extremely efficient floor plates
- Well appointed free private outdoor seating areas at all buildings



## **Blaymore II**

2nd Floor 18,411 RSF Subdividable











**Blaymore II** 







## **Blaymore IV**