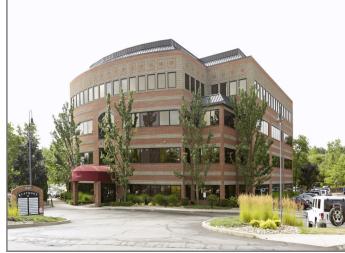

## **Blaymore Office Park** Sewickley, PA 15143

## **Property Highlights**

- Located just off the Wexford exit of I-79
- Class A office campus / meticulously maintained
- Abundant parking (4 per 1,000 SF)
- All space subdividable and build-to-suit
- Exceptional build-out value
- Extremely efficient floor plates
- Well appointed free private outdoor seating areas at all buildings