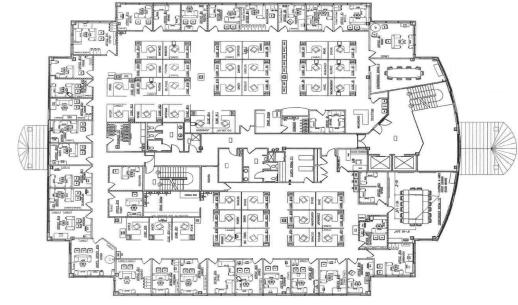

LTY SERVICES, INC.** 

Real Estate Brokerage Services

## **Blaymore Office Park** Sewickley, PA 15143



### Available **Premises**

### **Blaymore I**

• 4,502 RSF - 3rd Floor

### **Blaymore II**

- 5,684 RSF 1st Floor
- 18,411 RSF 2nd Floor
- 2,654 RSF 3rd Floor

### **Blaymore IV**

- 1,800 RSF 1st Floor
- 13,500 RSF 4th Floor

# **FOR LEASE**

Office | Industrial | Retail | Investing | Consulting

## **Property Highlights**

- Located just off the Wexford exit of I-79
- Class A office campus / meticulously maintained
- Abundant parking (4 per 1,000 SF)
- All space subdividable and build-to-suit
- Exceptional build-out value
- Extremely efficient floor plates
- Well appointed free private outdoor seating areas at all buildings



## **Blaymore II**

2nd Floor 18,411 RSF Subdividable











**Blaymore II** 







## **Blaymore IV**