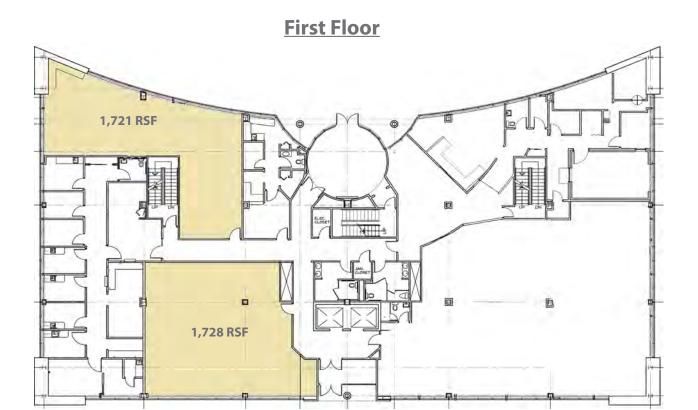

ithout notice. Oxford Realty Services, Inc., an independent real estate services company.





Real Estate Brokerage Services

Office | Industrial | Retail | Investing | Consulting

# **Centre Commons**

5750 Centre Avenue, Pittsburgh, PA



## Available **Premises**

## **First Floor**

- 1,721 RSF
- 1,728 RSF

## **Second Floor**

 2,126 RSF (Second Generation Medical Space)

## Property **Highlights**

- Professional & medical office suites
- AMPLE PARKING High ratio of covered and surface parking available
- ADA accessible access and restrooms
- Minutes from the Children's Hospital, West Penn Hospital, The Hillman Cancer Center and UPMC Shadyside
- Close to Whole Foods, Target and all the new exciting restaurants and development happening in East Liberty

www.oxfordrealtyservices.com



**Enhanced Landscaping** 



Ample On-Site / Covered Parking



**Updated Lobby** 





Reception / Waiting Room



Office Area



**Exam Room**