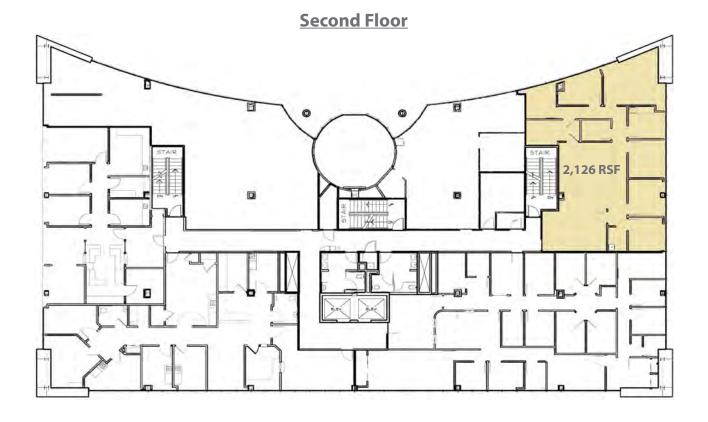

## Available **Premises**

## **Second Floor**

 2,126 RSF (Second Generation Medical Space)