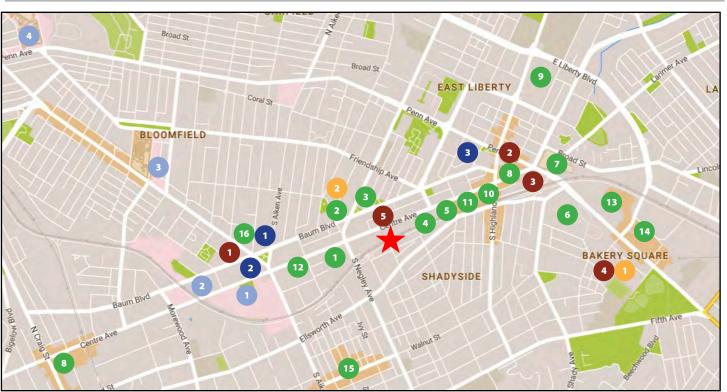

## **East End Retail**

- Giant Eagle Market District
- 2 Aldi
- 3 Rite Aid
- 4 Whole Foods
- 5 Walgreens
- 6 Giant Eagle
- 7 Target
  8 CVS
- The Home Depot
- 10 Spoon
- 111 BRGR
- 12 Panera Bread
- The Village at Eastside
- Bakery Square
  Walnut Street Retail
- The Junction of Bloomfield

## East End Residential

- Morrow Park Apartments 213 Residential Units
- Penn at Walnut on Highland 78 Residential Units 16,000 SF Retail
- Eastside III
  364 Residential Units
  43,000 SF Retail
- Bakery Square 2.0
  400 Residential Units
- CODA on Centre
  175 Residential Units

## **East End Hospitality**

- 128 Rooms
- Family House 136 Rooms
- Ace Hotel 63 Rooms

### East End Health Care

- UPMC Shadyside Hospital
- 2 Hillman Cancer Center
- 3 West Penn Hospital
- Children's Hospital of Pittsburgh

#### East End Office and Retail

- Bakery Square 2.0 400,000 SF Office
- 2 Aldi Office Space
- East Liberty Centre 60,000 SF Office/20,000 SF Retail
- 4 Schoolhouse Electric and Supply Co. 63,000 SF Retail