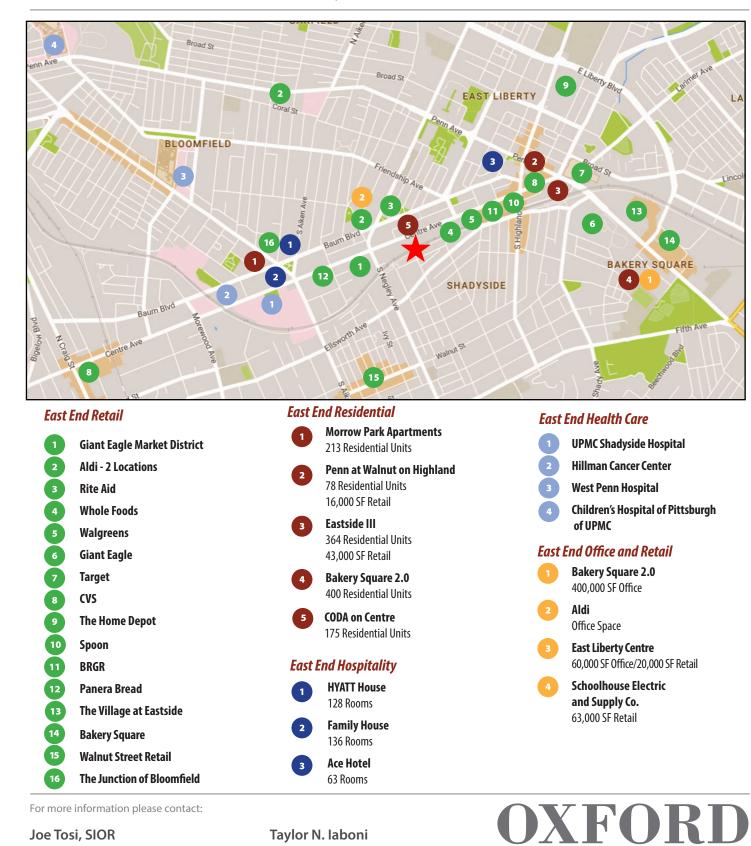

## **Property Highlights**

Professional & medical office suites

- AMPLE PARKING High ratio of covered and surface parking available
- ADA accessible access and restrooms
- Minutes from the Children's Hospital, West Penn Hospital, The Hillman Cancer Center and UPMC Shadyside
- Close to Whole Foods, Target and all the new exciting restaurants and development happening in East Liberty