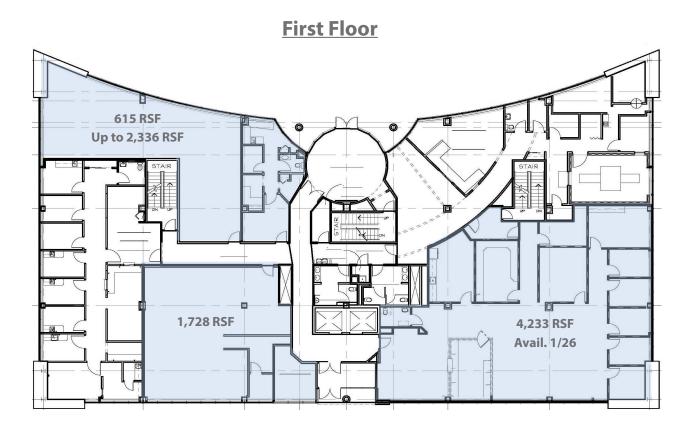

## Available **Premises**

### **First Floor**

- Up to 2,336 RSF
- 1,728 RSF
- 4,233 RSF (Avail. 1/2026)

### Second Floor

 2,126 RSF (Second Generation Medical Space)