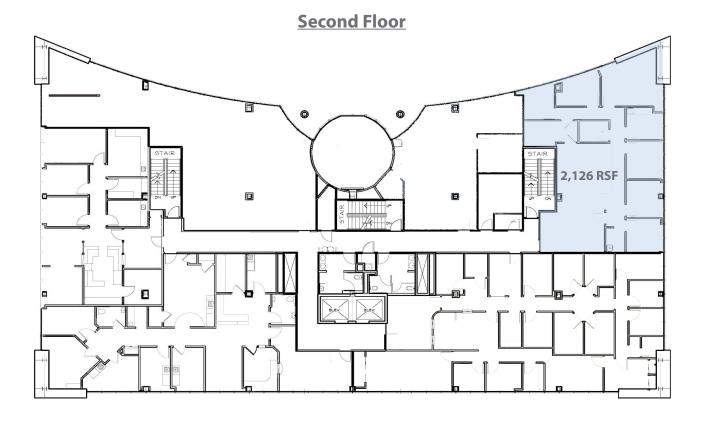

ices

Office | Industrial | Retail | Investing | Consulting

## **Centre Commons**

5750 Centre Avenue, Pittsburgh, PA



## Available **Premises**

### **First Floor**

- Up to 2,336 RSF
- 1,728 RSF
- 4,233 RSF (Avail. 1/2026)

### Second Floor

 2,126 RSF (Second Generation Medical Space)

## **Property Highlights**

- Professional & medical office suites
- AMPLE PARKING High ratio of covered and surface parking available
- ADA accessible access and restrooms
- Minutes from the Children's Hospital, West Penn Hospital, The Hillman Cancer Center and UPMC Shadyside
- Close to Whole Foods, Target and all the new exciting restaurants and development happening in East Liberty

www.oxfordrealtyservices.com



**Enhanced Landscaping** 



Ample On-Site / Covered Parking



**Updated Lobby** 





Reception / Waiting Room



Office Area



**Exam Room**