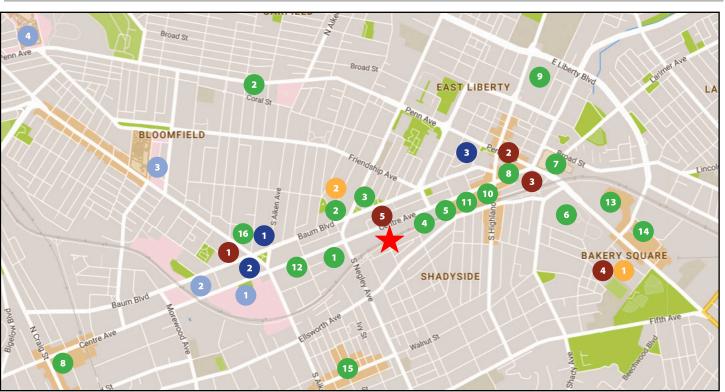

## East End Retail

- Giant Eagle Market District
- Aldi 2 Locations
- 3 Rite Aid
- Whole Foods
- 5 Walgreens
- 6 Giant Eagle
  7 Target
- B CVS
- The Home Depot
- 10 Spoon
- 111 BRGR
- Panera Bread
- 13 The Village at Eastside
- Bakery Square
  Walnut Street Retail
- The Junction of Bloomfield

## East End Residential

- Morrow Park Apartments
  213 Residential Units
- Penn at Walnut on Highland
  78 Residential Units
  16.000 SF Retail
- Eastside III
  364 Residential Units
  43,000 SF Retail
- Bakery Square 2.0
  400 Residential Units
- 5 CODA on Centre 175 Residential Units

## **East End Hospitality**

- 1 HYATT House 128 Rooms
- Family House 136 Rooms
- Ace Hotel 63 Rooms

## East End Health Care

- UPMC Shadyside Hospital
- 2 Hillman Cancer Center
- 3 West Penn Hospital
- Children's Hospital of Pittsburgh

#### East End Office and Retail

- Bakery Square 2.0 400,000 SF Office
- 2 Aldi Office Space
- East Liberty Centre 60.000 SF Office/20.000 SF Retail
- 4 Schoolhouse Electric and Supply Co. 63,000 SF Retail