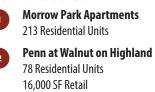

#### East End Residential

- Eastside III 364 Residential Units 43,000 SF Retail
- Bakery Square 2.0 400 Residential Units
- CODA on Centre 175 Residential Units