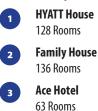

rket District |
|----|-----------------------------|
| 2  | Aldi - 2 Locations          |
| 3  | Rite Aid                    |
| 4  | Whole Foods                 |
| 5  | Walgreens                   |
| 6  | Giant Eagle                 |
| 7  | Target                      |
| 8  | CVS                         |
| 9  | The Home Depot              |
| 10 | Spoon                       |
| 11 | BRGR                        |
| 12 | Panera Bread                |
| 13 | The Village at Eastside     |
| 14 | Bakery Square               |
| 15 | Walnut Street Retail        |
| 16 | The Junction of Bloomfield  |

#### East End Residential



- Eastside III 364 Residential Units 43,000 SF Retail
- Bakery Square 2.0 400 Residential Units
- CODA on Centre 175 Residential Units

### East End Hospitality



#### **East End Health Care**

| 1<br>2<br>3<br>4           | UPMC Shadyside Hospital<br>Hillman Cancer Center<br>West Penn Hospital<br>Children's Hospital of Pittsburgh<br>of UPMC |
|----------------------------|------------------------------------------------------------------------------------------------------------------------|
| East End Office and Retail |                                                                                                                        |
| 1                          | <b>Bakery Square 2.0</b><br>400,000 SF Office                                                                          |
| 2                          | <b>Aldi</b><br>Office Space                                                                                            |
| 3