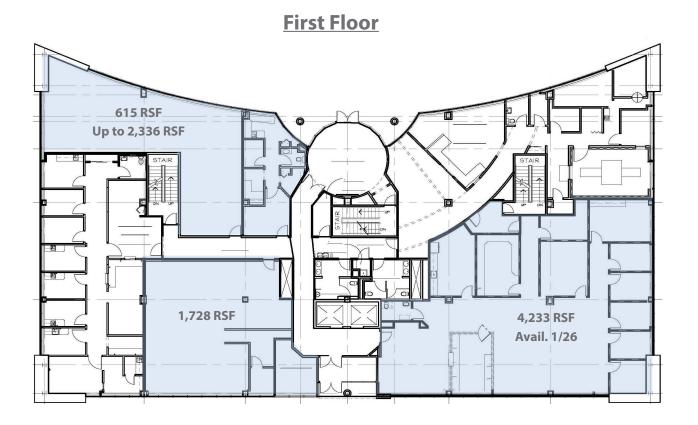

### Available **Premises** First Floor

- Up to 2,336 RSF
- 1,728 RSF
- 4,233 RSF (Avail. 1/2026)