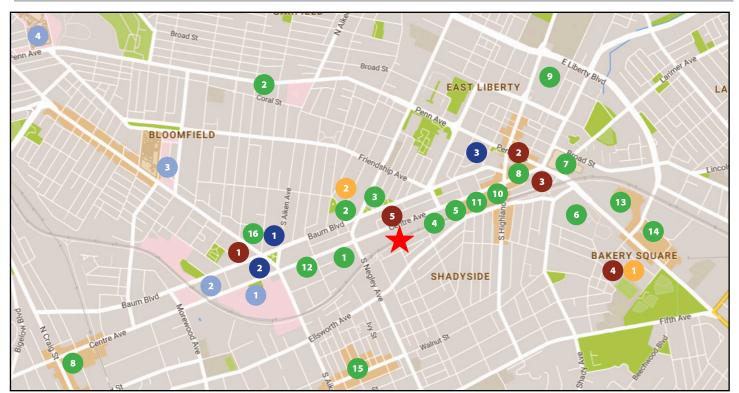

#### **East End Retail**

| 1  | Giant Eagle Market District |
|----|-----------------------------|
| 2  | Aldi - 2 Locations          |
| 3  | Rite Aid                    |
| 4  | Whole Foods                 |
| 5  | Walgreens                   |
| 6  | Giant Eagle                 |
| 7  | Target                      |
| 8  | CVS                         |
| 9  | The Home Depot              |
| 10 | Spoon                       |
| 11 | BRGR                        |
| 12 | Panera Bread                |
| 13 | The Village at Eastside     |
| 14 | Bakery Square               |
| 15 | Walnut Street Retail        |
| 16 | The Junction of Bloomfield  |

#### East End Residential

- Eastside III 364 Residential Units 43,000 SF Retail
- Bakery Square 2.0 400 Residential Units
- CODA on Centre 175 Residential Units

### East End Hospitality

#### **East End Health Care**

| 1<br>2<br>3<br>4           | UPMC Shadyside Hospital<br>Hillman Cancer Center<br>West Penn Hospital<br>Children's Hospital of Pittsburgh<br>of UPMC |
|----------------------------|------------------------------------------------------------------------------------------------------------------------|
| East End Office and Retail |                                                                                                                        |
| 1                          | <b>Bakery Square 2.0</b><br>400,000 SF Office                                                                          |
| 2                          | <b>Aldi</b><br>Office Space                                                                                            |
| 3                          | East Liberty Centre<br>60,000 SF Office/20,000 SF Retail                                                               |
| 4                          | Schoolhouse Electric<br>and Supply Co.<br>63,000 SF Retail                                                             |