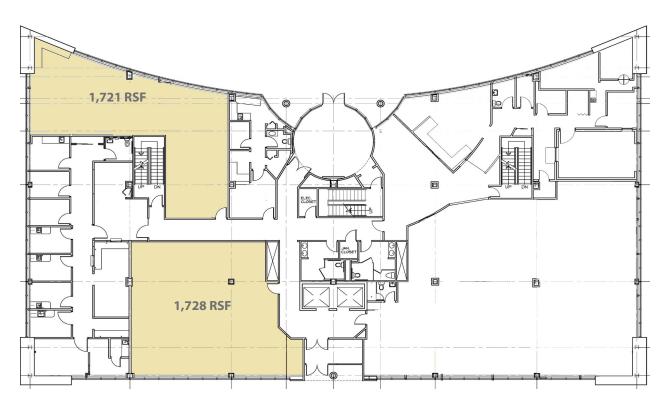

Real Estate Brokerage Services

Office | Industrial | Retail | Investing | Consulting

# **Centre Commons**

5750 Centre Avenue, Pittsburgh, PA



# Available **Premises** First Floor

- 1,721 RSF
- 1,728 RSF

## Property Highlights

- · Professional & medical office suites Move-In condition
- AMPLE PARKING High ratio of covered and surface parking available
- ADA accessible access and restrooms
- Minutes from the new Children's Hospital, West Penn Hospital, The Hillman Cancer Center and UPMC Shadyside
- Close to Whole Foods, Target and all the new exciting restaurants and development happening in East Liberty

## **First Floor**



Ample On-Site / Covered Parking



Enhanced Landscaping





# Live, Work, Shop & Play

East Liberty has gone through a dynamic transformation into a trendy urban community that is friendly to pedestrians, bicyclists, public transportation and commuters. It has truly become one of Pittsburgh's most walkable urban centers. Below is just a sample of the local amenities and shopping available within a few blocks of Centre Commons.

#### Restaurants

- BrGr
- Dinette
- Starbuck's
- Panera Bread
- Capri Pizza
- Paris 66 Bistro
- Spoon
- Plum Asian Kitchen
- Union Pig & Chicken
- Sharp Edge Beer
- Casbah
- Mad Mex

#### Retail

- Whole Foods
- Trader Joe's
- Target
- Walgreen's
- PetsMart
- CVS
- Market District
- GNC
- Staples
- Trek Bikes

#### Banks

- First Niagara
- PNC Bank
- Fifth Third