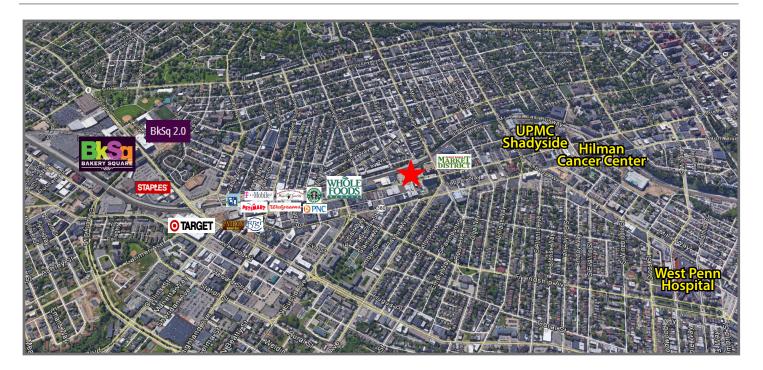

## Property Highlights

- · Professional & medical office suites Move-In condition
- AMPLE PARKING High ratio of covered and surface parking available
- ADA accessible access and restrooms
- Minutes from the new Children's Hospital, West Penn Hospital, The Hillman Cancer Center and UPMC Shadyside
- Close to Whole Foods, Target and all the new exciting restaurants and development happening in East Liberty

# Live, Work, Shop & Play

East Liberty has gone through a dynamic transformation into a trendy urban community that is friendly to pedestrians, bicyclists, public transportation and commuters. It has truly become one of Pittsburgh's most walkable urban centers. Below is just a sample of the local amenities and shopping available within a few blocks of Centre Commons.

#### Retail

- Whole Foods
- Trader Joe's
- Target
- Walgreen's
- PetsMart
- CVS
- Market District
- GNC
- Staples
- Trek Bikes

# Medical

- UPMC Shadyside Hospital
- Hillman Cancer Center
- West Penn Hospital

- Theatres
- Quantum Theatre
- Kelly-Strayhorn Theatre
- Steel City Improv Theatre