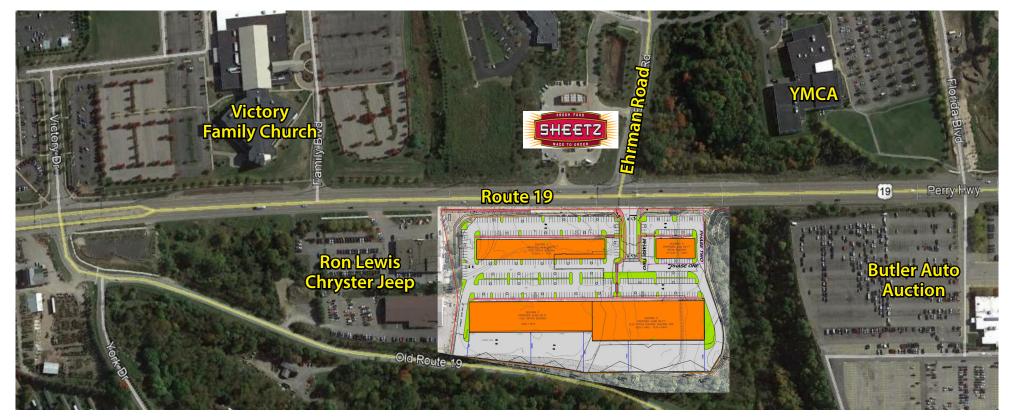

## **Ehrman Square**

21101 Perry Highway (Route 19), Cranberry Township, PA 16066

### **Available Premises**

Building One - 40,500 SF - Retail / Service / Flex

Building Two - 38,420 SF - Retail Building Three - 10,684 SF - Retail

## **Property Highlights**

- Re-development for retail / mixed-use / recreational uses
- Located at the intersection of Route 19 and Ehrman Road
- · Great visibility and access