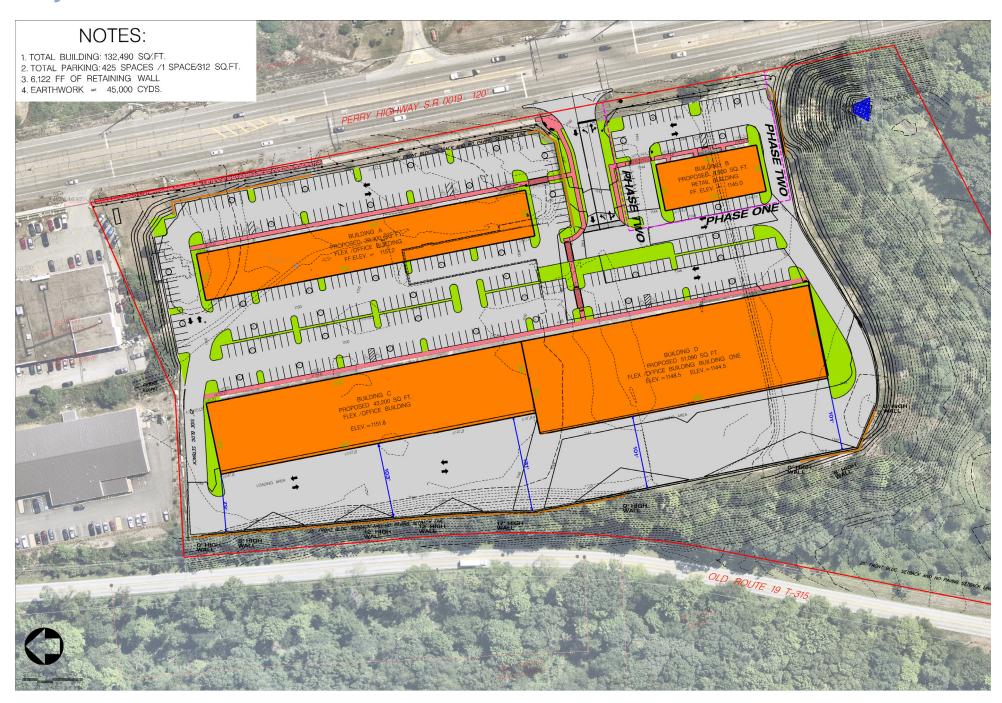

### **Available Premises**

Building One - 40,500 SF - Retail / Service / Flex

Building Two - 38,420 SF - Retail Building Three - 10,684 SF - Retail

## **Property Highlights**

- Re-development for retail / mixed-use / recreational uses
- Located at the intersection of Route 19 and Ehrman Road
- · Great visibility and access

## **Project Overview**

## **Ehrman Square, Cranberry Township, PA**