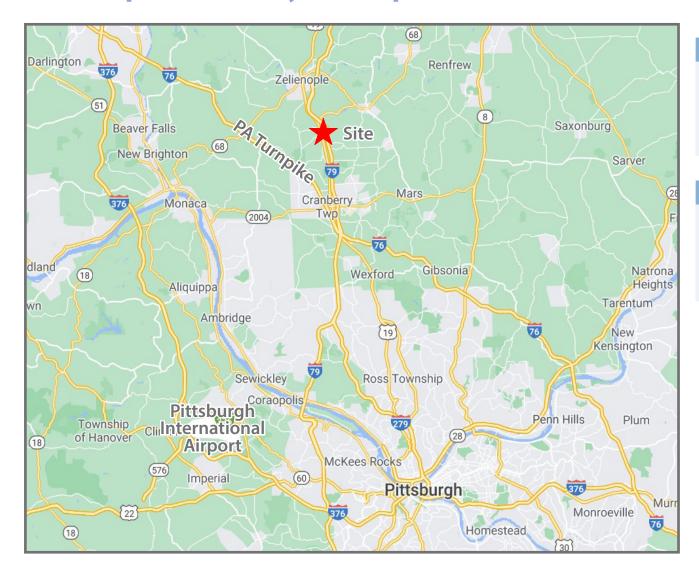

#### **PROXIMITY**

Distance to PA Turnpike - 5 Miles
Distance to Downtown Pittsburgh - 22 Miles
Distrance to Pgh International Airport - 37 Miles