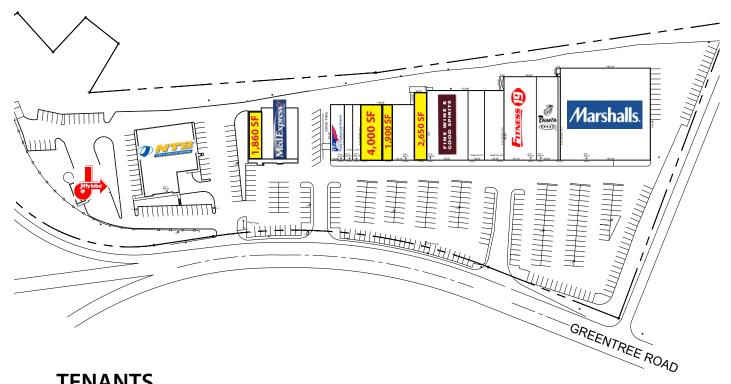

### **Available Premises**

- 1,860 SF (former Pizza Hut)
- 1,900 SF (former Weight Watchers)
- 2,650 SF (former Jenny Craig)
- 4,000 SF (currently Savvy Fox)

| DEMOGRAPHICS   |           |          |          |  |
|----------------|-----------|----------|----------|--|
|                | 1-MILE    | 3-MILE   | 5-MILE   |  |
| Population     | 15,107    | 109,108  | 244,243  |  |
| Avg. HH Income | \$104,641 | \$97,761 | \$91,632 |  |

### **Property Highlights**

- · Conveniently located in a highly desirable area at the intersection of Greentree and Cochran Roads
- Co-tenants include Jiffy Lube, NTB, MedExpress, FNB, J&V Nail Salon, Cost Cutters, Crate, Sherwin Williams, PetPeople, Fitness 19, Panera, Marshalls and Wines & Spirits (coming soon)
- Average Daily Traffic on Greentree Road is 20,055

#### **TENANTS**

| Marshall's                                                                        | 27,225                                           |
|-----------------------------------------------------------------------------------|--------------------------------------------------|
| Panera                                                                            | 5,850                                            |
| Fitness 19                                                                        | 8,850                                            |
| PetPeople                                                                         | 4,500                                            |
| Sherwin Williams                                                                  | 3,750                                            |
| Wines & Spirits (coming soon)                                                     | 9,296                                            |
| Available                                                                         | 2,650                                            |
| Crate                                                                             | 4,000                                            |
| Available                                                                         | 1,900                                            |
|                                                                                   |                                                  |
| Available (currently Savvy Fox)                                                   | 4,000                                            |
| <b>Available (currently Savvy Fox)</b><br>Cost Cutters                            | <b>4,000</b><br>1,500                            |
|                                                                                   |                                                  |
| Cost Cutters                                                                      | 1,500                                            |
| Cost Cutters<br>J&V Nail Salon                                                    | 1,500<br>1,500                                   |
| Cost Cutters<br>J&V Nail Salon<br>First National Bank                             | 1,500<br>1,500<br>2,500                          |
| Cost Cutters<br>J&V Nail Salon<br>First National Bank<br>Med Express              | 1,500<br>1,500<br>2,500<br>6,100                 |
| Cost Cutters<br>J&V Nail Salon<br>First National Bank<br>Med Express<br>Available | 1,500<br>1,500<br>2,500<br>6,100<br><b>1,860</b> |