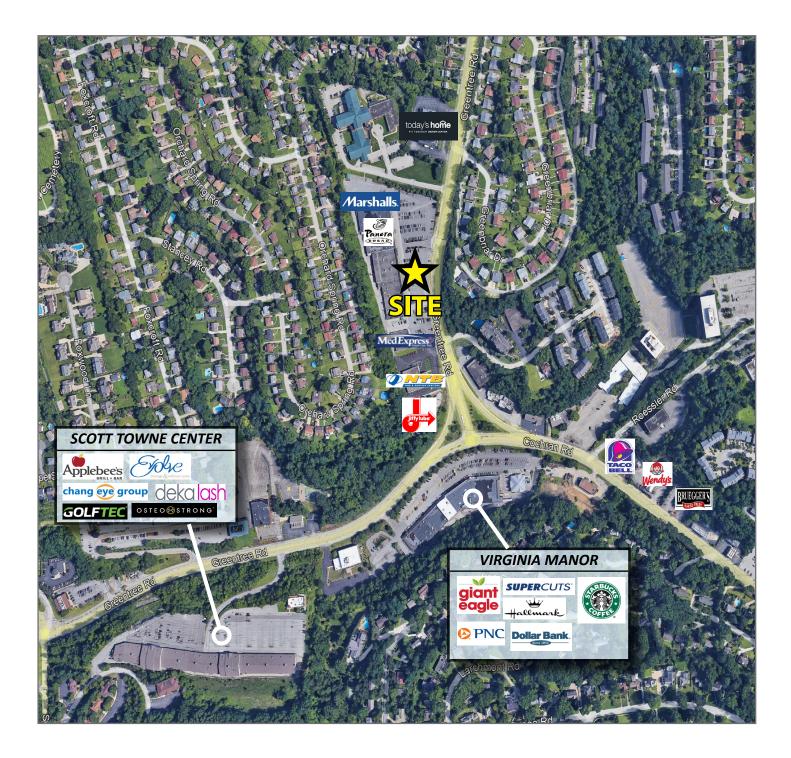

## **Greentree Road Shopping Center**

1900-1970 Greentree Road, Pittsburgh, PA 15220

### **Property Highlights**

- · Conveniently located in a highly desirable area at the intersection of Greentree and Cochran Roads
- Co-tenants include Jiffy Lube, NTB, MedExpress, FNB, J&V Nail Salon, Cost Cutters, Crate, Sherwin Williams, PetPeople, Fitness 19, Panera, Marshalls and Wines & Spirits (coming soon)
- Average Daily Traffic on Greentree Road is 20,055