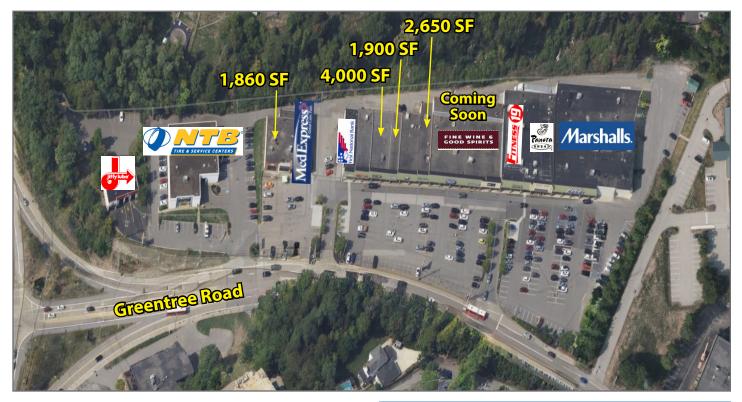

### **Available Premises**

- 1,860 SF (former Pizza Hut)
- 1,900 SF (former Weight Watchers)
- 2,650 SF (former Jenny Craig)
- 4,000 SF (currently Savvy Fox)

| DEMOGRAPHICS   |           |          |          |  |
|----------------|-----------|----------|----------|--|
|                | 1-MILE    | 3-MILE   | 5-MILE   |  |
| Population     | 15,107    | 109,108  | 244,243  |  |
| Avg. HH Income | \$104,641 | \$97,761 | \$91,632 |  |

### **Property Highlights**

- · Conveniently located in a highly desirable area at the intersection of Greentree and Cochran Roads
- Co-tenants include Jiffy Lube, NTB, MedExpress, FNB, J&V Nail Salon, Cost Cutters, Crate, Sherwin Williams, PetPeople, Fitness 19, Panera, Marshalls and Wines & Spirits (coming soon)
- Average Daily Traffic on Greentree Road is 20,055

#### **TENANTS**

| Marshall's                                                                        | 27,225                                           |
|-----------------------------------------------------------------------------------|--------------------------------------------------|
| Panera                                                                            | 5,850                                            |
| Fitness 19                                                                        | 8,850                                            |
| PetPeople                                                                         | 4,500                                            |
| Sherwin Williams                                                                  | 3,750                                            |
| Wines & Spirits (coming soon)                                                     | 9,296                                            |
| Available                                                                         | 2,650                                            |
| Crate                                                                             | 4,000                                            |
| Available                                                                         | 1,900                                            |
|                                                                                   |                                                  |
| Available (currently Savvy Fox)                                                   | 4,000                                            |
| <b>Available (currently Savvy Fox)</b><br>Cost Cutters                            | <b>4,000</b><br>1,500                            |
|                                                                                   |                                                  |
| Cost Cutters                                                                      | 1,500                                            |
| Cost Cutters<br>J&V Nail Salon                                                    | 1,500<br>1,500                                   |
| Cost Cutters<br>J&V Nail Salon<br>First National Bank                             | 1,500<br>1,500<br>2,500                          |
| Cost Cutters<br>J&V Nail Salon<br>First National Bank<br>Med Express              | 1,500<br>1,500<br>2,500<br>6,100                 |
| Cost Cutters<br>J&V Nail Salon<br>First National Bank<br>Med Express<br>Available | 1,500<br>1,500<br>2,500<br>6,100<br><b>1,860</b> |