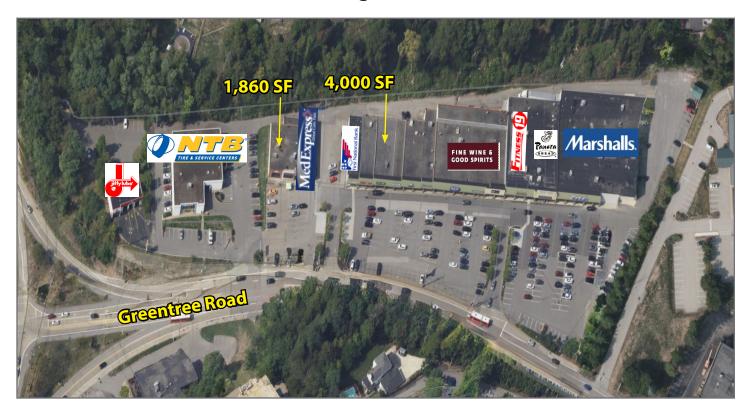

# **Greentree Road Shopping Center**

1900-1970 Greentree Road, Pittsburgh, PA 15220

### **Available Premises**

- 1,860 SF (former Pizza Hut)
- 4,000 SF (currently Savvy Fox)

| DEMOGRAPHICS   |           |          |          |  |
|----------------|-----------|----------|----------|--|
|                | 1-MILE    | 3-MILE   | 5-MILE   |  |
| Population     | 15,107    | 109,108  | 244,243  |  |
| Avg. HH Income | \$104,641 | \$97,761 | \$91,632 |  |

### **Property Highlights**

- Conveniently located in a highly desirable area at the intersection of Greentree and Cochran Roads
- Co-tenants include Jiffy Lube, NTB, MedExpress, FNB, J&V Nail Salon, Cost Cutters, Crate, Greentree Sports Cards, Sherwin Williams, PetPeople, Fitness 19, Panera, Marshalls, Wines & Spirits and Bridge City Beverage
- Average Daily Traffic on Greentree Road is 20,055

#### **TENANTS**

**Med Express** 

National Tire and Battery

**Available** 

Jiffy Lube

| Marshall's                      | 27,225 |
|---------------------------------|--------|
| Panera                          | 5,850  |
| Fitness 19                      | 8,850  |
| PetPeople                       | 4,500  |
| Sherwin Williams                | 3,750  |
| Wines & Spirits                 | 9,296  |
| Bridge City Beverage            | 2,650  |
| Crate                           | 4,000  |
| Greentree Sports Cards          | 1,900  |
| Available (currently Savvy Fox) | 4,000  |
| Cost Cutters                    | 1,500  |
| J&V Nail Salon                  | 1,500  |
| First National Bank             | 2,500  |