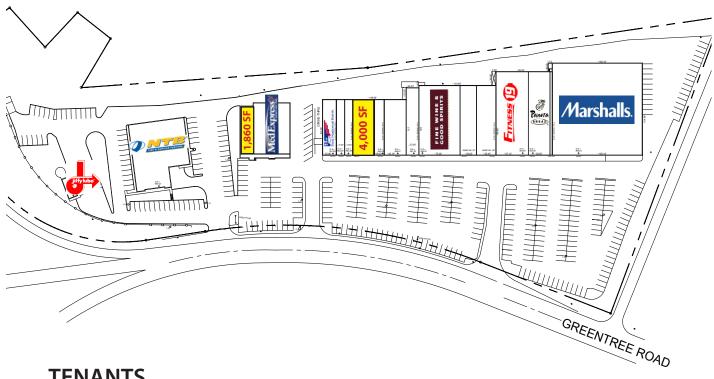

### **Available Premises**

- 1,860 SF (former Pizza Hut)
- 4,000 SF (currently Savvy Fox)

| DEMOGRAPHICS   |           |          |          |  |
|----------------|-----------|----------|----------|--|
|                | 1-MILE    | 3-MILE   | 5-MILE   |  |
| Population     | 15,107    | 109,108  | 244,243  |  |
| Avg. HH Income | \$104,641 | \$97,761 | \$91,632 |  |

#### **TENANTS**

**Med Express** 

National Tire and Battery

**Available** 

Jiffy Lube

| Marshall's                      | 27,225 |
|---------------------------------|--------|
| Panera                          | 5,850  |
| Fitness 19                      | 8,850  |
| PetPeople                       | 4,500  |
| Sherwin Williams                | 3,750  |
| Wines & Spirits                 | 9,296  |
| Bridge City Beverage            | 2,650  |
| Crate                           | 4,000  |
| Greentree Sports Cards          | 1,900  |
| Available (currently Savvy Fox) | 4,000  |
| Cost Cutters                    | 1,500  |
| J&V Nail Salon                  | 1,500  |
| First National Bank             | 2,500  |