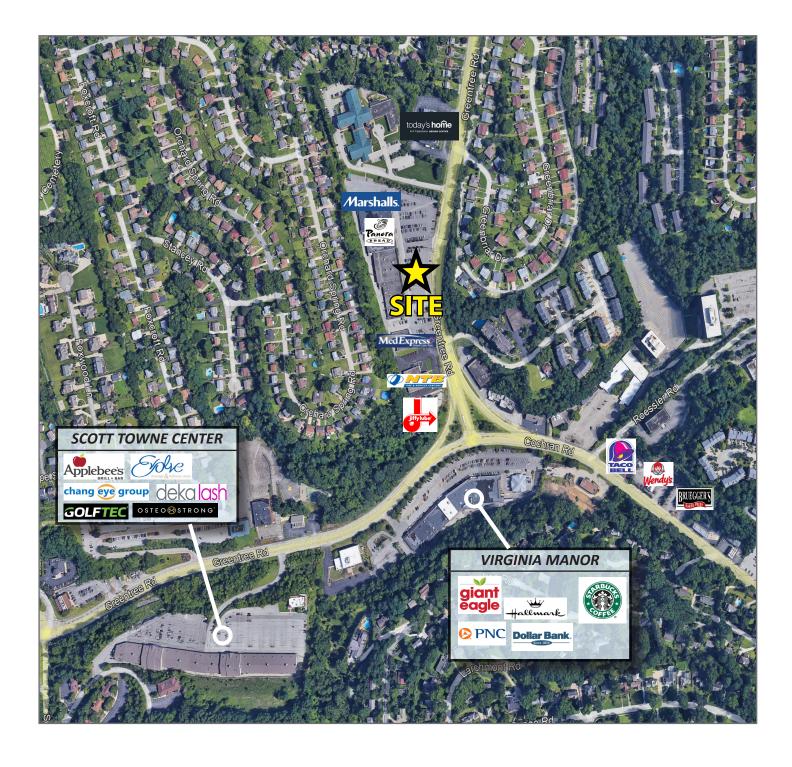

# **Greentree Road Shopping Center**

1900-1970 Greentree Road, Pittsburgh, PA 15220

### **Property Highlights**

- Conveniently located in a highly desirable area at the intersection of Greentree and Cochran Roads
- Co-tenants include Jiffy Lube, NTB, MedExpress, FNB, J&V Nail Salon, Cost Cutters, Crate, Greentree Sports Cards, Sherwin Williams, PetPeople, Fitness 19, Panera, Marshalls, Wines & Spirits and Bridge City Beverage
- Average Daily Traffic on Greentree Road is 20,055