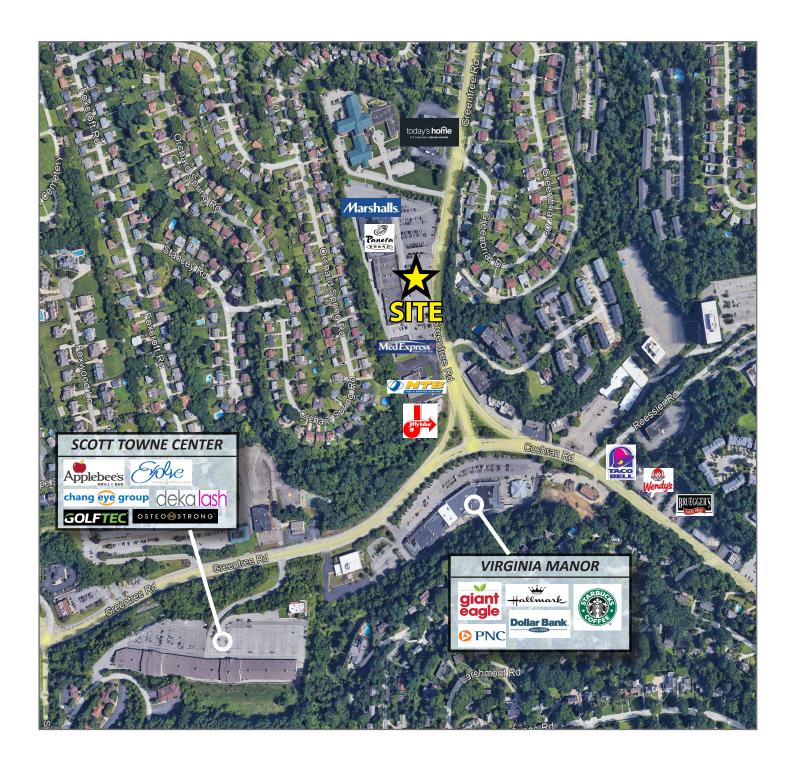

## **Property Highlights**

- Conveniently located in a highly desirable area at the intersection of Greentree and Cochran Roads
- Co-tenants include Jiffy Lube, NTB, MedExpress, FNB, J&V Nail Salon, Cost Cutters, Saving Grace Consignment Store, Greentree Sports Cards, Crate, Bridge City Beverage, Wines & Spirits, Sherwin Williams, PetPeople, Fitness 19, Panera, and Marshalls
- Average Daily Traffic on Greentree Road is 20,055