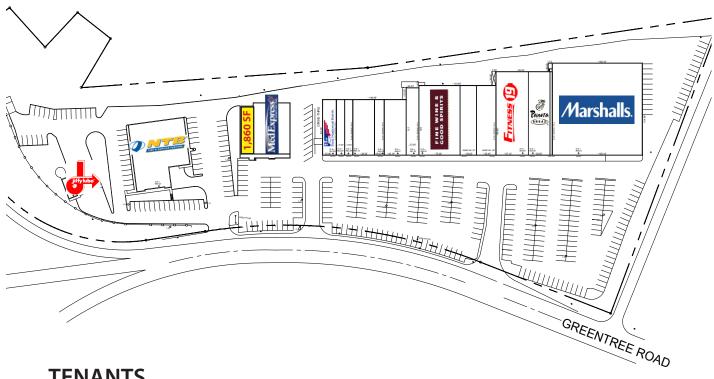

#### **Available Premises**

• 1,860 SF (former Pizza Hut)

|   | DEMOGRAPHICS   |           |          |          |  |
|---|----------------|-----------|----------|----------|--|
|   |                | 1-MILE    | 3-MILE   | 5-MILE   |  |
| F | Population     | 15,107    | 109,108  | 244,243  |  |
| F | Avg. HH Income | \$104,641 | \$97,761 | \$91,632 |  |

## **Property Highlights**

- Conveniently located in a highly desirable area at the intersection of Greentree and Cochran Roads
- Co-tenants include Jiffy Lube, NTB, MedExpress, FNB, J&V Nail Salon, Cost Cutters, Saving Grace Consignment Store, Greentree Sports Cards, Crate, Bridge City Beverage, Wines & Spirits, Sherwin Williams, PetPeople, Fitness 19, Panera, and Marshalls
- Average Daily Traffic on Greentree Road is 20,055

### **TENANTS**

| Marshall's                     | 27,225 |
|--------------------------------|--------|
| Panera                         | 5,850  |
| Fitness 19                     | 8,850  |
| PetPeople                      | 4,500  |
| Sherwin Williams               | 3,750  |
| Wines & Spirits                | 9,296  |
| Bridge City Beverage           | 2,650  |
| Crate                          | 4,000  |
| Greentree Sports Cards         | 1,900  |
| Saving Grace Consignment Store | 4,000  |
| Cost Cutters                   | 1,500  |
| J&V Nail Salon                 | 1,500  |
| First National Bank            | 2,500  |
| Med Express                    | 6,100  |
| Available                      | 1,860  |
| National Tire and Battery      | 11,200 |
| Jiffy Lube                     | 3,200  |