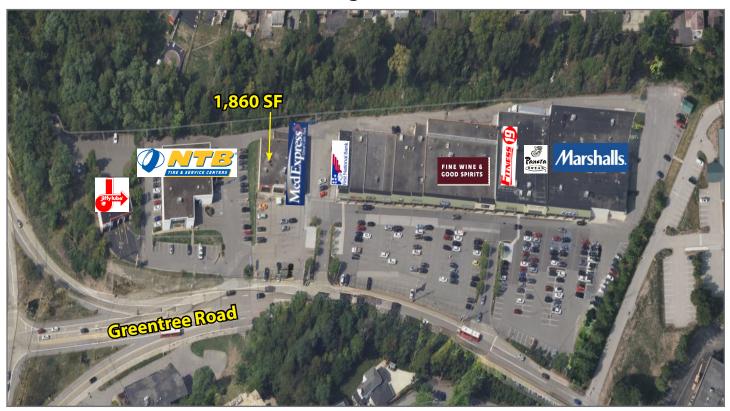

# **Greentree Road Shopping Center**

1900-1970 Greentree Road, Pittsburgh, PA 15220

#### **Available Premises**

• 1,860 SF (former Pizza Hut)

|   | DEMOGRAPHICS   |           |          |          |  |
|---|----------------|-----------|----------|----------|--|
|   |                | 1-MILE    | 3-MILE   | 5-MILE   |  |
| F | Population     | 15,107    | 109,108  | 244,243  |  |
| F | Avg. HH Income | \$104,641 | \$97,761 | \$91,632 |  |

## **Property Highlights**

- Conveniently located in a highly desirable area at the intersection of Greentree and Cochran Roads
- Co-tenants include Jiffy Lube, NTB, MedExpress, FNB, J&V Nail Salon, Cost Cutters, Saving Grace Consignment Store, Greentree Sports Cards, Crate, Bridge City Beverage, Wines & Spirits, Sherwin Williams, PetPeople, Fitness 19, Panera, and Marshalls
- Average Daily Traffic on Greentree Road is 20,055

### **TENANTS**

| Marshall's                     | 27,225 |
|--------------------------------|--------|
| Panera                         | 5,850  |
| Fitness 19                     | 8,850  |
| PetPeople                      | 4,500  |
| Sherwin Williams               | 3,750  |
| Wines & Spirits                | 9,296  |
| Bridge City Beverage           | 2,650  |
| Crate                          | 4,000  |
| Greentree Sports Cards         | 1,900  |
| Saving Grace Consignment Store | 4,000  |
| Cost Cutters                   | 1,500  |
| J&V Nail Salon                 | 1,500  |
| First National Bank            | 2,500  |
| Med Express                    | 6,100  |
| Available                      | 1,860  |
| National Tire and Battery      | 11,200 |
| Jiffy Lube                     | 3,200  |