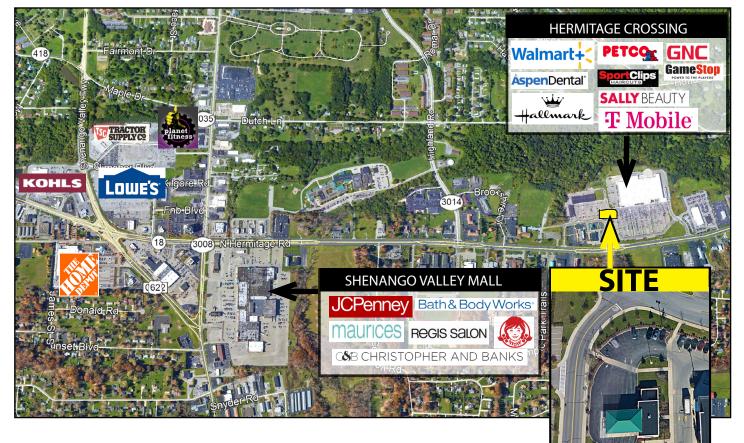

# Hermitage Crossing

1055 N Hermitage Road, Hermitage, PA 16148 (Mercer County)

# Property Highlights

- Hermitage Crossing is anchored by a WalMart SuperCenter and Petco
- Average daily traffic count on N Hermitage Road is 20,560
- In close proximity to the Shenango Valley Mall and other area big box retailers that include Lowe's, Kohl's, The Home Depot, and Tractor Supply Company
- Pylon signage available
- Population in a 5 mile radius is 45,132
- Average Household Income in a 5 mile radius is \$68,152