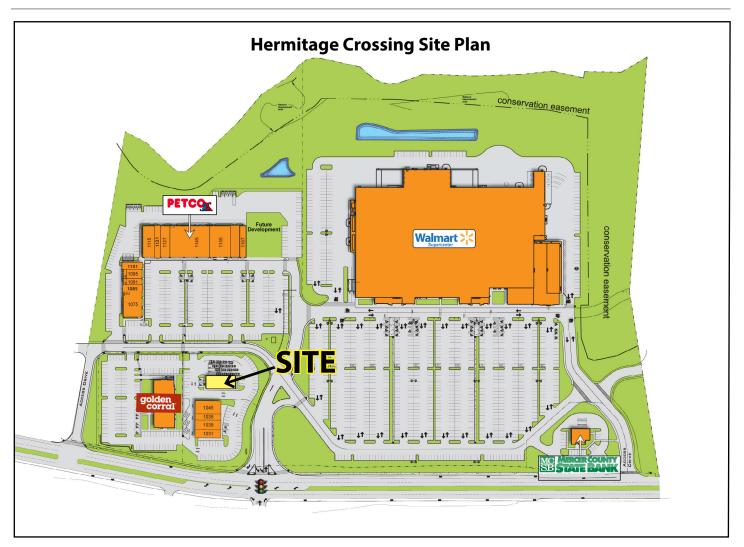

# Hermitage Crossing

1055 N Hermitage Road, Hermitage, PA 16148 (Mercer County)

# Property Highlights

- Hermitage Crossing is anchored by a WalMart SuperCenter and Petco
- Average daily traffic count on N Hermitage Road is 20,560
- In close proximity to the Shenango Valley Mall and other area big box retailers that include Lowe's, Kohl's, The Home Depot, and Tractor Supply Company
- Pylon signage available
- Population in a 5 mile radius is 45,132
- Average Household Income in a 5 mile radius is \$68,152