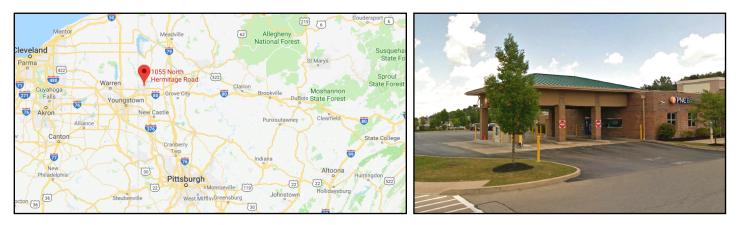

# Hermitage Crossing

1055 N Hermitage Road, Hermitage, PA 16148 (Mercer County)

# Building Size

• 1,351 SF (former bank with three drive thru lanes)