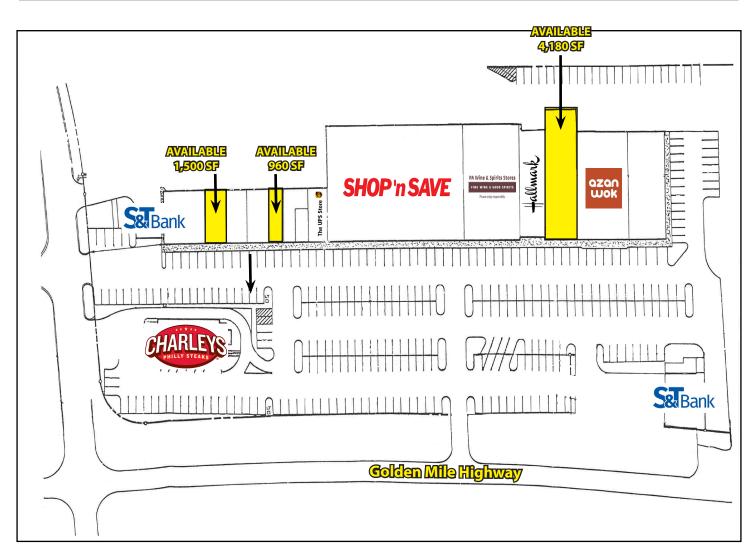

# Holiday Park Shopping Center

2340 - 2388 Golden Mile Highway, Pittsburgh, PA 15239

### **Available Premises**

| Inline              | Golden Mile Highway 17,960 |           | )         |           |
|---------------------|----------------------------|-----------|-----------|-----------|
| • 960 SF            | DEMOGRAPHICS               |           |           |           |
| • 1,500 SF          |                            | 1-MILE    | 3-MILES   | 5-MILES   |
| • 4,180 SF          | Population:                | 5,542     | 729,795   | 73,074    |
| Property Highlights | Avg. HH Income:            | \$108,798 | \$116,803 | \$105,903 |
| i toperty ingingits |                            |           |           |           |

## Site offers great visibility and ample parking

- Ideally located on Golden Mile Highway in the retail corridor of Plum Borough
- Co-tenants include Shop n' Save, S&T Bank, Wines & Spirits, Hallmark, Azan Wok, The UPS Store, Charleys Cheesesteaks, Ron Boller Insurance, Salute Beer & Beverage, Fox's Pizza, Cammuso Hair Salon, Bronze FX Holiday Park, and Smoker Friendly

### **TENANTS**

| Ron Boller Insurance            | 884 SF    | The UPS Store          | 1,500 SF              |
|---------------------------------|-----------|------------------------|-----------------------|
| Salute Beer & Beverage          | 2,520 SF  | Fox's Pizza            | 1,800 SF              |
| Cammuso Hair Salon              | 2,141 SF  | Azan Wok               | 3,500 SF              |
| Bronze FX Holiday Park          | 1,500 SF  | Smoker Friendly        | 1,440 SF              |
| Holiday Park Card & Gift Shoppe | 4,917 SF  | S&T Bank               | 3,000 SF              |
| Wines & Spirits Shoppe          | 3,500 SF  | Charley's Cheesesteaks | 0.55 Acres / 2,500 SF |
| Shop-n-Save                     | 36,767 SF |                        |                       |