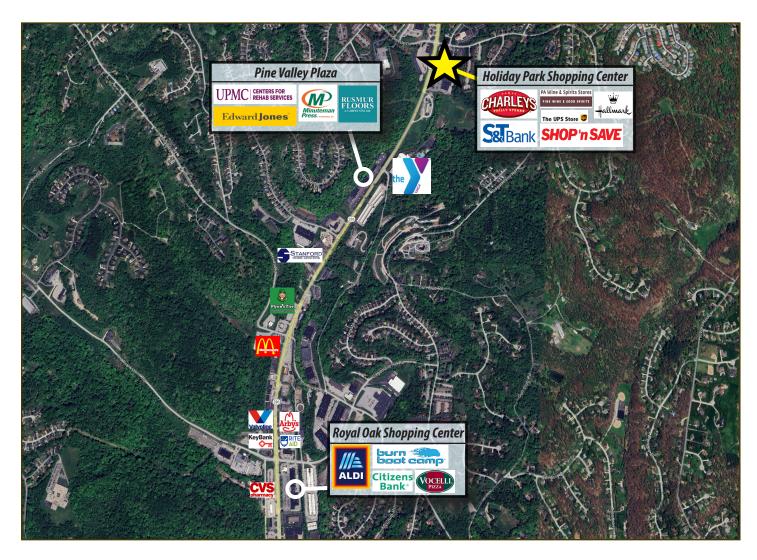

# Holiday Park Shopping Center

2340 - 2388 Golden Mile Highway, Pittsburgh, PA 15239

## Site offers great visibility and ample parking

- Ideally located on Golden Mile Highway in the retail corridor of Plum Borough
- Co-tenants include Shop n' Save, S&T Bank, Wines & Spirits, Hallmark, Azan Wok, The UPS Store, Charleys Cheesesteaks, Ron Boller Insurance, Salute Beer & Beverage, Fox's Pizza, Cammuso Hair Salon, Bronze FX Holiday Park, and Smoker Friendly