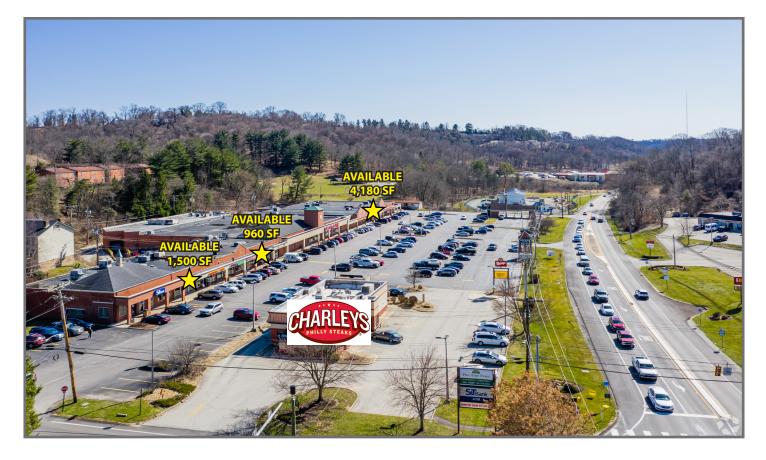

# Holiday Park Shopping Center

2340 - 2388 Golden Mile Highway, Pittsburgh, PA 15239

### **Available Premises**

| Inline              | Golden Mile Highway 17,960 |           | )         |           |
|---------------------|----------------------------|-----------|-----------|-----------|
| • 960 SF            | DEMOGRAPHICS               |           |           |           |
| • 1,500 SF          |                            | 1-MILE    | 3-MILES   | 5-MILES   |
| • 4,180 SF          | Population:                | 5,542     | 729,795   | 73,074    |
| Property Highlights | Avg. HH Income:            | \$108,798 | \$116,803 | \$105,903 |
| i toperty ingingits |                            |           |           |           |

## Site offers great visibility and ample parking

- Ideally located on Golden Mile Highway in the retail corridor of Plum Borough
- Co-tenants include Shop n' Save, S&T Bank, Wines & Spirits, Hallmark, Azan Wok, The UPS Store, Charleys Cheesesteaks, Ron Boller Insurance, Salute Beer & Beverage, Fox's Pizza, Cammuso Hair Salon, Bronze FX Holiday Park, and Smoker Friendly