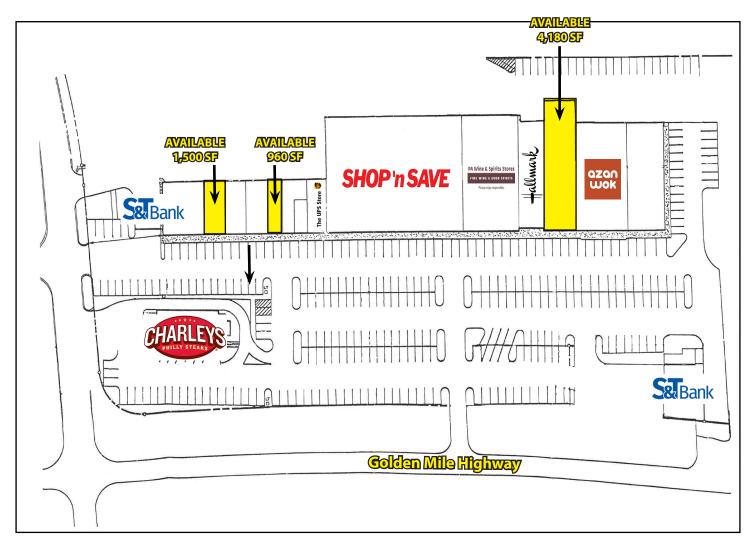

#### **Available Premises**

#### Inline

- 960 SF
- 1,500 SF
- 4,180 SF

### **Property Highlights**

- Site offers great visibility and ample parking
- Ideally located on Golden Mile Highway in the retail corridor of Plum Borough
- Co-tenants include Shop n' Save, S&T Bank, Wines & Spirits, Hallmark, Azan Wok, The UPS Store, Charleys Cheesesteaks, Ron Boller Insurance, Salute Beer & Beverage, Fox's Pizza, Cammuso Hair Salon, Bronze FX Holiday Park, and Smoker Friendly,

### **TENANTS**

| Ron Boller Insurance            | 884 SF    | The UPS Store          | 1,500 SF              |
|---------------------------------|-----------|------------------------|-----------------------|
| Salute Beer & Beverage          | 2,520 SF  | Fox's Pizza            | 1,800 SF              |
| Cammuso Hair Salon              | 2,141 SF  | Azan Wok               | 3,500 SF              |
| Bronze FX Holiday Park          | 1,500 SF  | Smoker Friendly        | 1,440 SF              |
| Holiday Park Card & Gift Shoppe | 4,917 SF  | S&T Bank               | 3,000 SF              |
| Wines & Spirits Shoppe          | 3,500 SF  | Charley's Cheesesteaks | 0.55 Acres / 2,500 SF |
| Shop-n-Save                     | 36,767 SF |                        |                       |