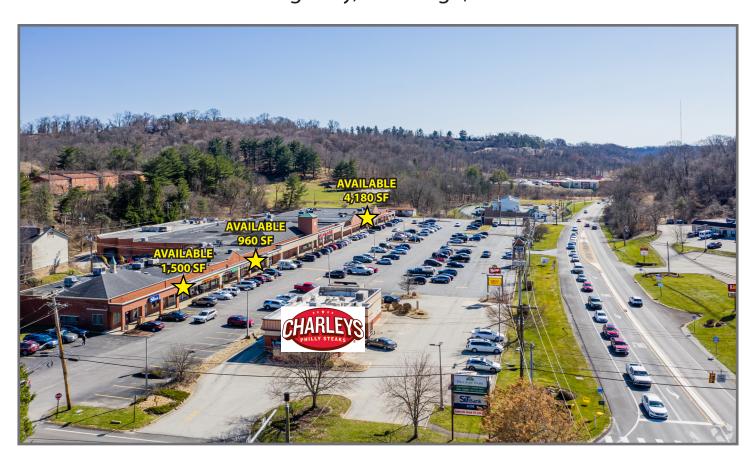

#### **Available Premises**

#### Inline

- 960 SF
- 1,500 SF
- 4,180 SF

### **Property Highlights**

- Site offers great visibility and ample parking
- Ideally located on Golden Mile Highway in the retail corridor of Plum Borough
- Co-tenants include Shop n' Save, S&T Bank, Wines & Spirits, Hallmark, Azan Wok, The UPS Store, Charleys Cheesesteaks, Ron Boller Insurance, Salute Beer & Beverage, Fox's Pizza, Cammuso Hair Salon, Bronze FX Holiday Park, and Smoker Friendly,