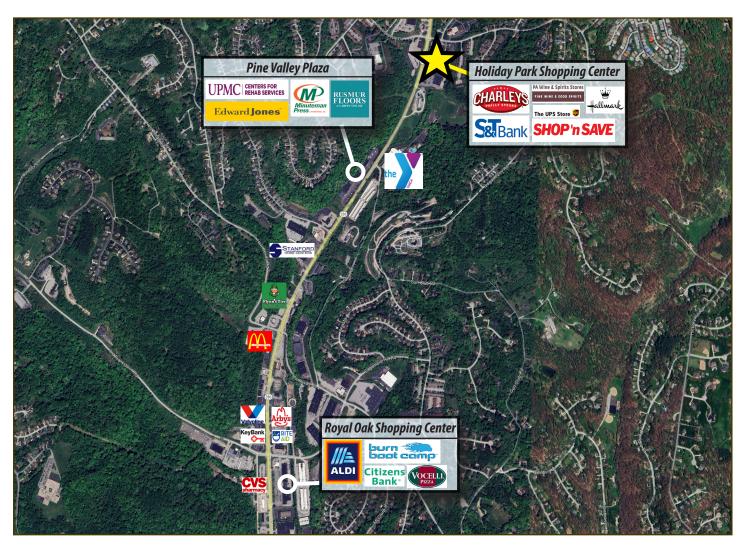

### **Property Highlights**

- Site offers great visibility and ample parking
- Ideally located on Golden Mile Highway in the retail corridor of Plum Borough
- Co-tenants include Shop n' Save, S&T Bank, Wines & Spirits, Hallmark, Azan Wok, The UPS Store, Charleys Cheesesteaks, Ron Boller Insurance, Salute Beer & Beverage, Fox's Pizza, Cammuso Hair Salon, Bronze FX Holiday Park, and Smoker Friendly,