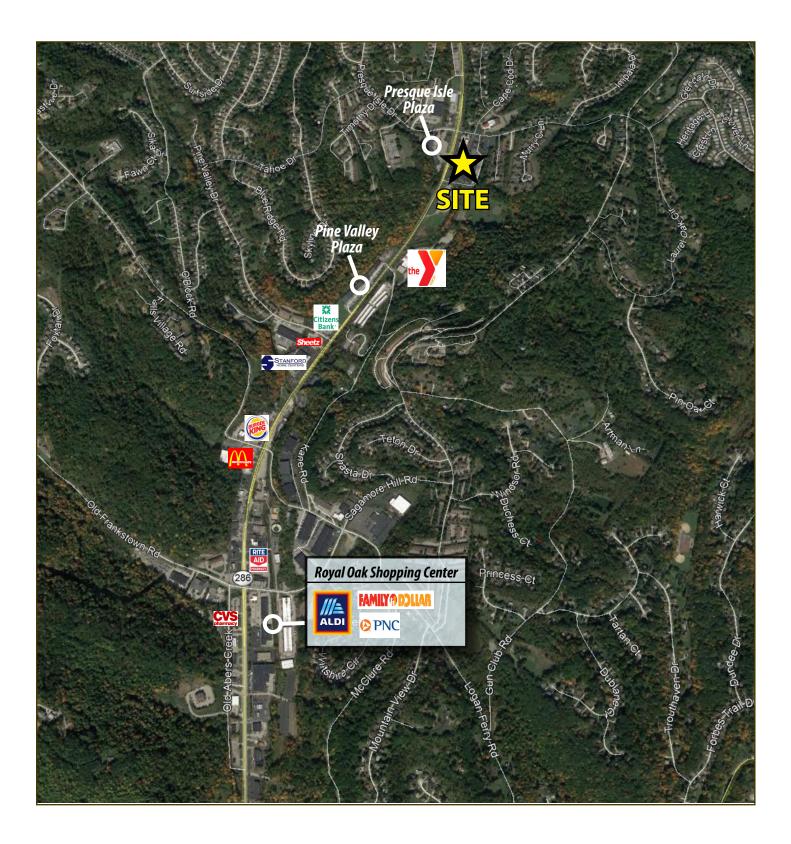

## Holiday Park Shopping Center

2340 - 2388 Golden Mile Highway, Pittsburgh, PA 15239

#### **Property Highlights**

- Ideally located on Golden Mile Highway in the retail corridor of Plum Borough
- · Site offers great visibility and ample parking
- Co-tenants include Shop n' Save, S&T Bank, Wines & Spirits, Hallmark, Azan Wok and The UPS Store