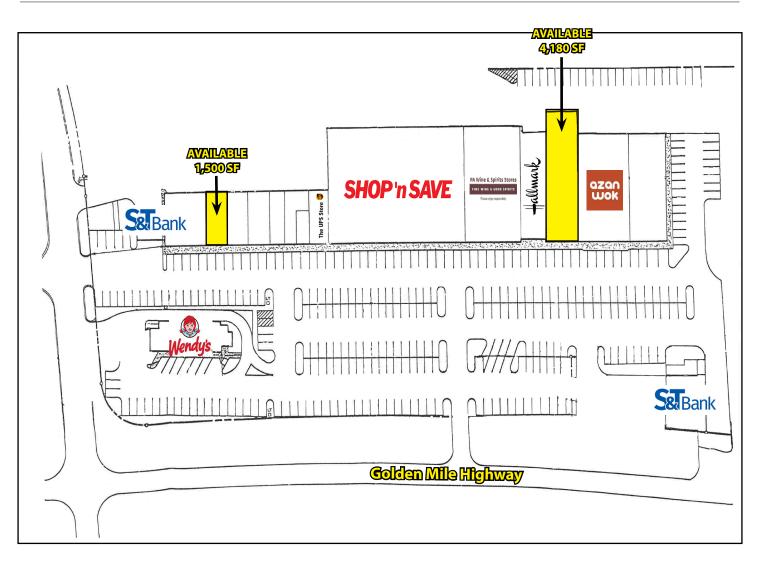

## Holiday Park Shopping Center

2340 - 2388 Golden Mile Highway, Pittsburgh, PA 15239

### **Available Premises**

- 1,500 SF
- 4,180 SF

#### **Property Highlights**

- Ideally located on Golden Mile Highway in the retail corridor of Plum Borough
- · Site offers great visibility and ample parking
- Co-tenants include Shop n' Save, S&T Bank, Wines & Spirits, Hallmark, Azan Wok and The UPS Store

#### **TENANTS**

| Ron Boller Insurance            | 884 SF    | The UPS Store  |
|---------------------------------|-----------|----------------|
| Salute Beer & Beverage          | 2,520 SF  | Fox's Pizza    |
| Cammuso Hair Salon              | 2,141 SF  | Monroeville Cl |
| Azan Wok                        | 3,500 SF  | Bronze FX Holi |
| Holiday Park Card & Gift Shoppe | 4,917 SF  | Smoker Friend  |
| Wines & Spirits Shoppe          | 3,500 SF  | S&T Bank       |
| Shop-n-Save                     | 36,767 SF |                |
|                                 |           |                |

The UPS Store1,500 SFFox's Pizza1,800 SFMonroeville Cleaners960 SFBronze FX Holiday Park1,500 SFSmoker Friendly1,440 SFS&T Bank3,000 SF

For more information please contact: