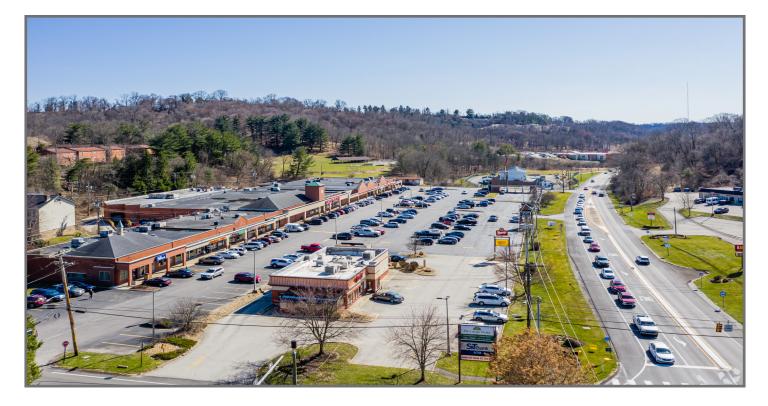

## Holiday Park Shopping Center

2340 - 2388 Golden Mile Highway, Pittsburgh, PA 15239

#### **Property Highlights**

- Ideally located on Golden Mile Highway in the retail corridor of Plum Borough
- · Site offers great visibility and ample parking
- Co-tenants include Shop n' Save, S&T Bank, Wines & Spirits, Hallmark, Azan Wok and The UPS Store