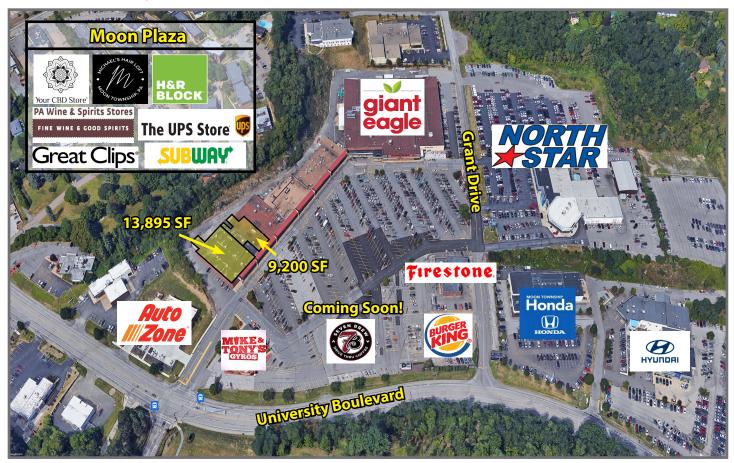

## **Moon Plaza**

5960 University Boulevard, Coraopolis, PA 15108

### **Available Premises**

- 9,200 SF Former World Fitness Space
- 13,895 SF Former Rite Aid

### **Property Highlights**

- Great visibility and easy access
- Located across from Robert Morris University
- Average Daily Traffic on University Boulevard is 16,764
- Building and pylon signage available
- · Free standing building fronting on University Boulevard with dedicated parking
- · Anchored by Giant Eagle, Firestone, Burger King and Hallmark