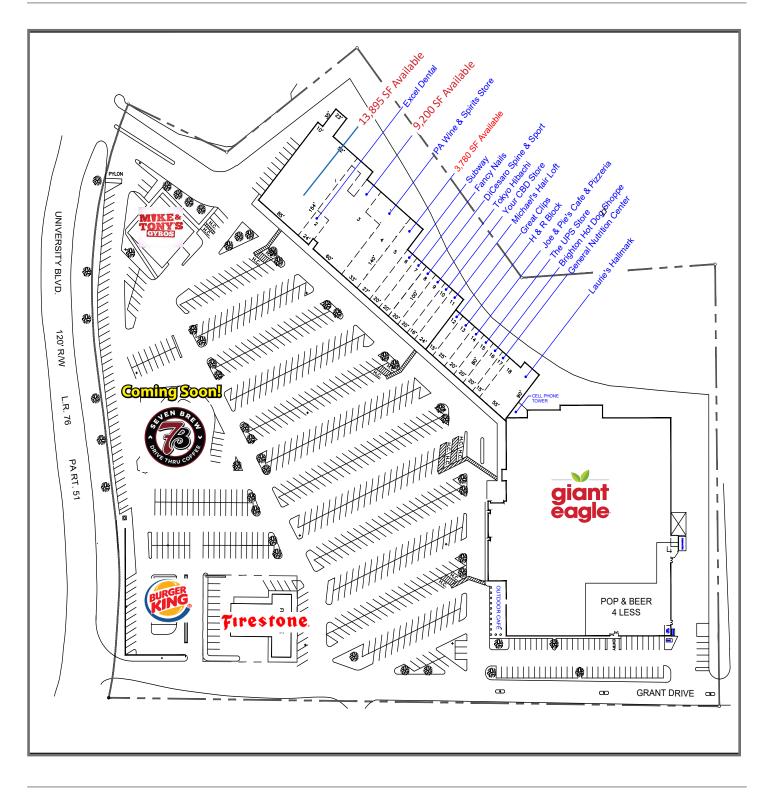

### **Available Premises**

- 9,200 SF Former World Fitness Space
- 13,895 SF Former Rite Aid

### **Property Highlights**

- Great visibility and easy access
- Located across from Robert Morris University
- Average Daily Traffic on University Boulevard is 16,764
- Building and pylon signage available
- · Free standing building fronting on University Boulevard with dedicated parking
- · Anchored by Giant Eagle, Firestone, Burger King and Hallmark