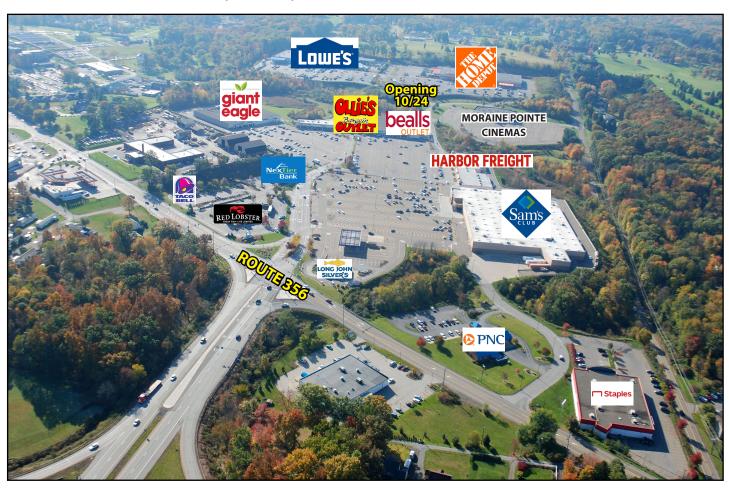

## **Moraine Pointe Plaza**

Route 356 & Route 422, Butler, PA 16001

### **Property Highlights**

- Butler's premier strip shopping center consisting of over 600,000 square feet of retail space
- Anchored by Giant Eagle, Lowe's Home Center, The Home Depot, Sam's Club, Staples, Ollie's Bargain Outlet, Harbor Freight, Moraine Pointe Cinemas and Bealls Outlet (coming soon)