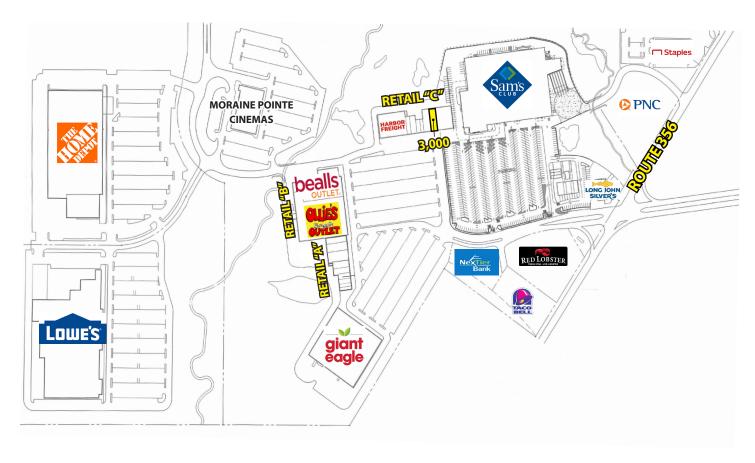

#### Available Premises

• 3,000 SF

#### **RETAIL "A"**

| RETAIL A |                            |          |  |
|----------|----------------------------|----------|--|
| A-1      | Mariner Finance            | 3,000 SF |  |
| A-2      | Encore Studio              | 3,500 SF |  |
| A-3      | Wines & Spirits            | 4,500 SF |  |
| A-4      | Misty Nails                | 2,500 SF |  |
| A-5/6    | Thermax                    | 2,100 SF |  |
| A-7      | Powers Insurance Agency    | 1,500 SF |  |
| A-8      | Your CBD Store             | 1,200 SF |  |
| A-9      | Steve Rodgers Locksmithing | 900 SF   |  |
| A-10     | Subway                     | 900 SF   |  |
|          |                            |          |  |

#### **RETAIL "B"**

| B-1 | Yamato Hibachi Sushi   | 4,420 SF  |
|-----|------------------------|-----------|
| B-2 | Bealls Outlet          | 18,686 SF |
| B-3 | Ollie's Bargain Outlet | 43,693 SF |

#### RETAIL "C"

| IVEIAIL |                      |           |
|---------|----------------------|-----------|
| C-1/2   | Speedy Furniture     | 8,000 SF  |
| C-3     | Available            | 3,000 SF  |
| C-4     | Pets in the Park     | 3,500 SF  |
| C-5     | Miracle Ear          | 900 SF    |
| C-6     | General Nutrition    | 1,200 SF  |
| C-7     | CosmoProf            | 2,400 SF  |
| C-8     | Unlimited Staffing   | 1,600 SF  |
| C-9/10  | Harbor Freight Tools | 14,175 SF |
|         |                      |           |