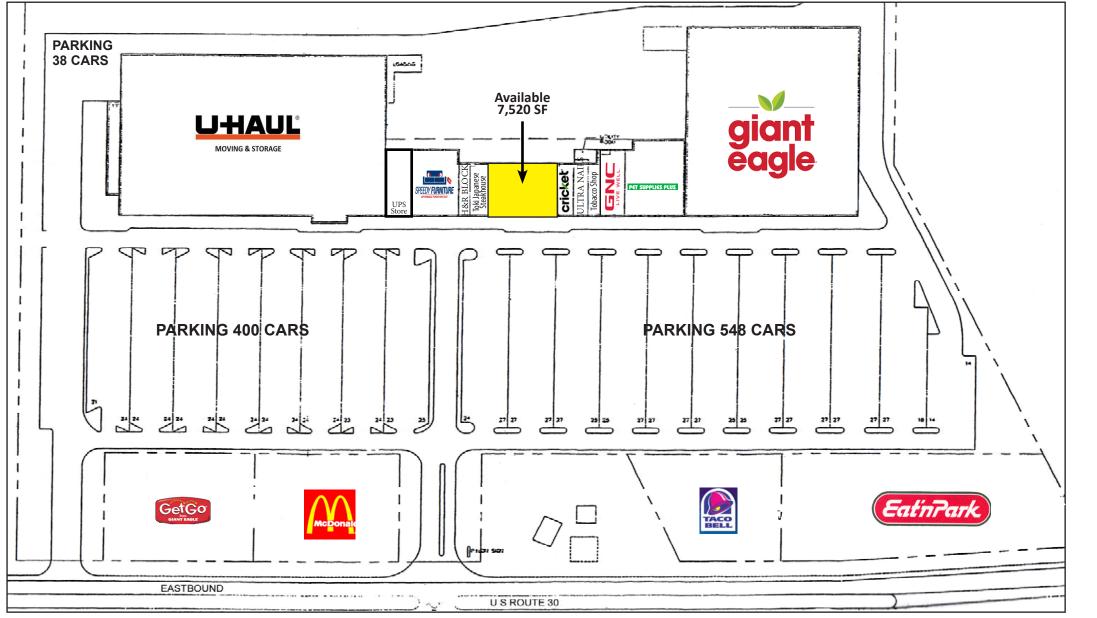

## **Mountain Laurel Plaza**

200 Mountain Laurel Plaza, Latrobe, PA 15650

#### Available **Premises**

• 7,520 SF

#### **Property Highlights**

- sign, and landscaping and cosmetic upgrades.
- Excellent visibility and access from Route 30
- Supply Co., and Big Lots
- Out-parcels include McDonald's, Eat 'n Park, GetGo, and Taco Bell
- Space has access to Excela Drive and Route 981 adjacent to the site

# **FOR LEASE**

Office | Industrial | Retail | Investing | Consulting

• Center has just completed a full renovation, including facade updates, parking lot resurfacing, new pylon

• Join Giant Eagle, U-Haul and other area anchors, which include WalMart, Lowe's, Dunham's Sports, Tractor

### **TENANTS**

| UPS Store                | 2,000 SF |
|--------------------------|----------|
| Speedy Furniture         | 7,500 SF |
| H&R Block                | 1,235 SF |
| Toki Japanese Steakhouse | 1,965 SF |
| Available                | 7,520 SF |
| Cricket                  | 1,680 SF |
| Ultra Nails              | 1,540 SF |
| Tobacco & Vape Shop      | 1,640 SF |
| GNC                      | 2,920 SF |
| Pet Supplies Plus        | 9,468 SF |