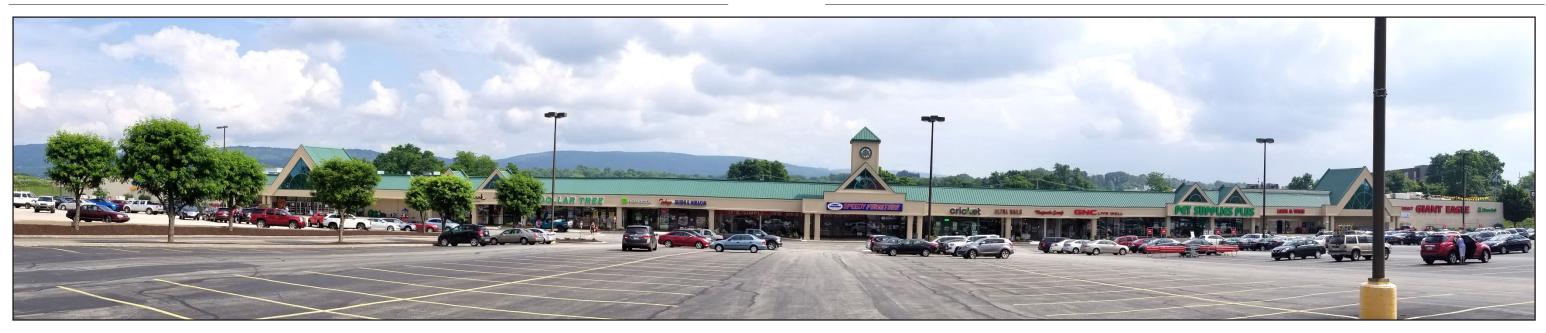

## **Mountain Laurel Plaza**

200 Mountain Laurel Plaza, Latrobe, PA 15650

#### **Property Highlights**

- sign, and landscaping and cosmetic upgrades.
- Excellent visibility and access from Route 30
- Supply Co., and Big Lots
- Out-parcels include McDonald's, Eat 'n Park, GetGo, and Taco Bell
- Space has access to Excela Drive and Route 981 adjacent to the site

# **FOR LEASE**

Office | Industrial | Retail | Investing | Consulting

• Center has just completed a full renovation, including facade updates, parking lot resurfacing, new pylon

• Join Giant Eagle, U-Haul and other area anchors, which include WalMart, Lowe's, Dunham's Sports, Tractor