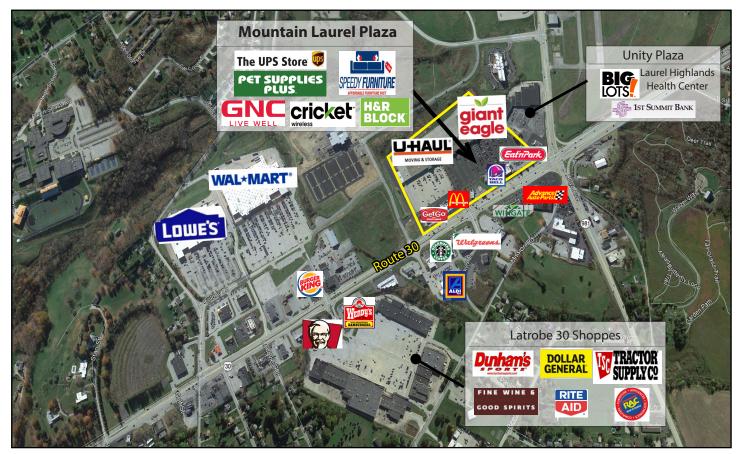

## **Mountain Laurel Plaza**

200 Mountain Laurel Plaza, Latrobe, PA 15650

#### **Property Highlights**

- sign, and landscaping and cosmetic upgrades.
- Excellent visibility and access from Route 30
- Supply Co., and Big Lots
- Out-parcels include McDonald's, Eat 'n Park, GetGo, and Taco Bell
- Space has access to Excela Drive and Route 981 adjacent to the site

# **FOR LEASE**

Office | Industrial | Retail | Investing | Consulting

• Center has just completed a full renovation, including facade updates, parking lot resurfacing, new pylon

• Join Giant Eagle, U-Haul and other area anchors, which include WalMart, Lowe's, Dunham's Sports, Tractor

### **TENANTS**

| UPS Store                | 2,000 SF |
|--------------------------|----------|
| Speedy Furniture         | 7,500 SF |
| H&R Block                | 1,235 SF |
| Toki Japanese Steakhouse | 1,965 SF |
| Available                | 7,520 SF |
| Cricket                  | 1,680 SF |
| Ultra Nails              | 1,540 SF |
| Tobacco & Vape Shop      | 1,640 SF |
| GNC                      | 2,920 SF |
| Pet Supplies Plus        | 9,468 SF |