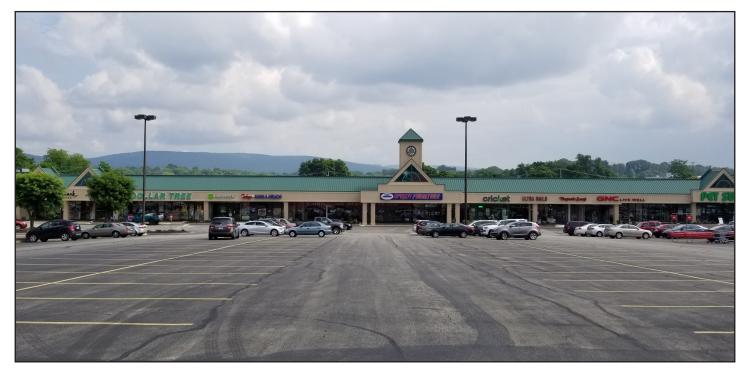

## **Mountain Laurel Plaza**

200 Mountain Laurel Plaza, Latrobe, PA 15650

#### **Property Highlights**

- sign, and landscaping and cosmetic upgrades.
- Excellent visibility and access from Route 30
- Supply Co., and Big Lots
- Out-parcels include McDonald's, Eat 'n Park, GetGo, and Taco Bell
- Space has access to Excela Drive and Route 981 adjacent to the site

# **FOR LEASE**

Office | Industrial | Retail | Investing | Consulting

• Center has just completed a full renovation, including facade updates, parking lot resurfacing, new pylon

• Join Giant Eagle, U-Haul and other area anchors, which include WalMart, Lowe's, Dunham's Sports, Tractor